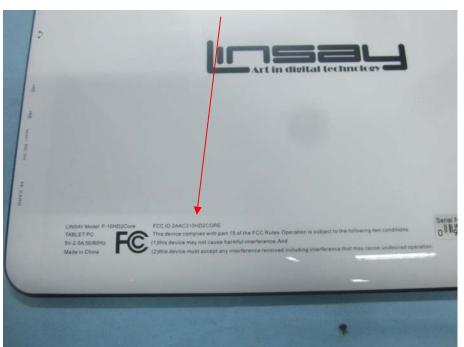

## **EXHIBIT 1 - PRODUCT LABELING**

## **Proposed FCC ID Label Format**

| FCC ID: 2AAC310HD2CORE                                     |
|------------------------------------------------------------|
| This device complies with Part 15 of the FCC Rules.        |
| Operation is subject to the following two conditions:      |
| (1) This device may not cause harmful interference, and    |
| (2) this device must accept any interference received,     |
| including interference that may cause undesired operation. |

## **Proposed Label Location on EUT**

FCC ID Label Location