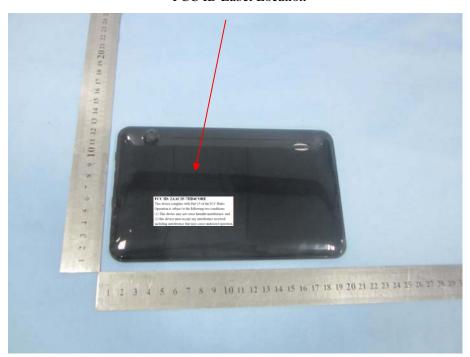

## FCC ID: 2AAC3F-7HD4CORE

This device complies with Part 15 of the FCC Rules. Operation is subject to the following two conditions:

- (1) This device may not cause harmful interference, and
- (2) this device must accept any interference received, including interference that may cause undesired operation.

## **Proposed Label Location on EUT**

FCC ID Label Location