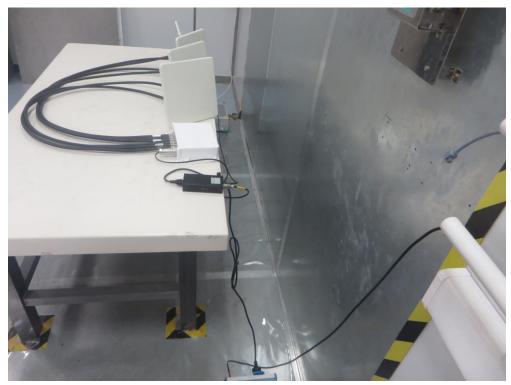

## **RF Test Setup Photo**

Description: Front View of Conducted Emission Test Setup

Description: Back View of Conducted Emission Test Setup

Description: Radiated Spurious Emission Test Setup for below 1GHz For Antenna Configuration 1# (Antenna = 23dBi)