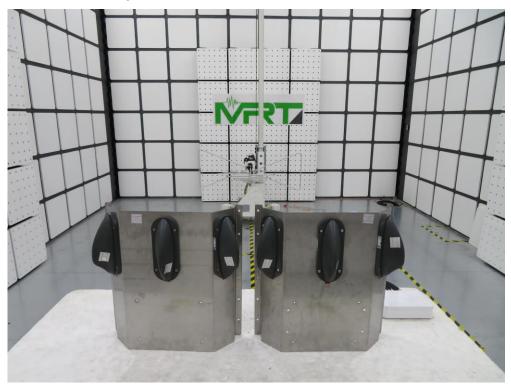

Description: Radiated Spurious Emission Test Setup for below 1GHz For Antenna Configuration 2# (Antenna = 12dBi)

Description: Radiated Spurious Emission Test Setup for above 1GHz For Antenna Configuration 1# (Antenna = 23dBi)

Description: Radiated Spurious Emission Test Setup for above 1GHz For Antenna Configuration 2# (Antenna = 12dBi)