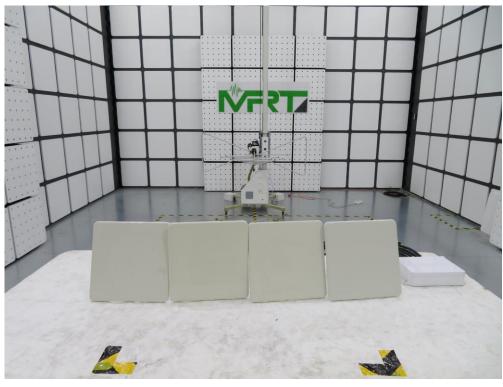

## **RF Test Setup Photo**

Description: Front View of Conducted Emission Test Setup

Description: Back View of Conducted Emission Test Setup

Description: Radiated Spurious Emission Test Setup for below 1GHz For Antenna Configuration 1# (Antenna = 23dBi)

Description: Radiated Spurious Emission Test Setup for below 1GHz For Antenna Configuration 2# (Antenna = 12dBi)

Description: Radiated Spurious Emission Test Setup for above 1GHz For Antenna Configuration 1# (Antenna = 23dBi)