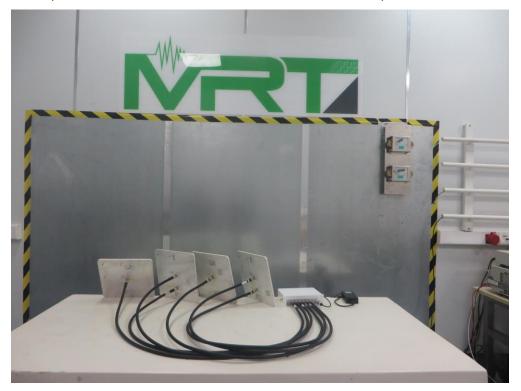

## **RF Test Setup Photo**

Description: Front View of Conducted Emission Test Setup

Description: Back View of Conducted Emission Test Setup

Description: Radiated Spurious Emission Test Setup for below 1GHz For Antenna Configuration 1# (Antenna = 23dBi)