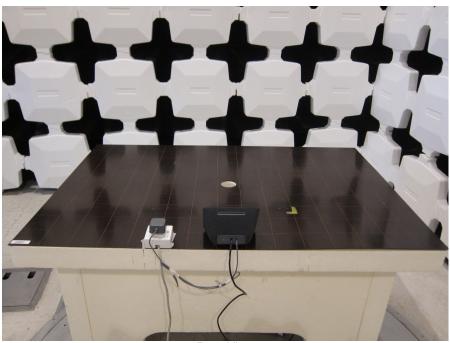

### **INTERTEK TESTING SERVICES**

## **The Worst Case Configuration Photographs**

Radiated Emission – DECT Transmission with adaptor ZB-H120020A-88

Front View

Rear View

The EUT is placed at the center of turntable