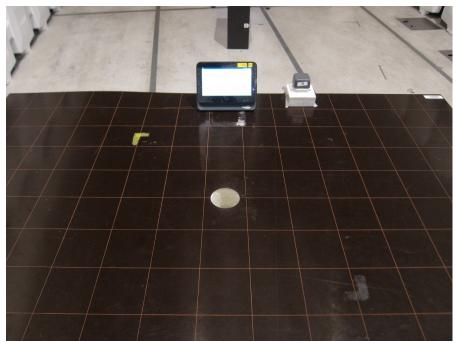

### **INTERTEK TESTING SERVICES**

## **The Worst Case Configuration Photographs**

Radiated Emission – DECT Transmission with adaptor ZB-H120020A-88

Front View

Rear View

The EUT is placed at the center of turntable