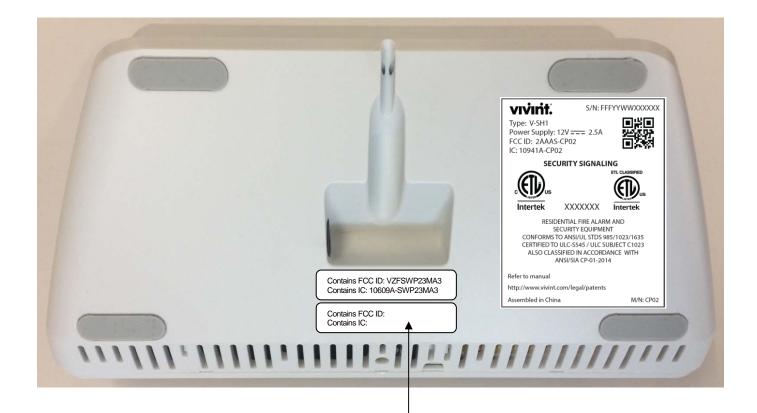

## Vivint FCC / IC Labels and Locations

## Cell module FCC and IC ID numbers will be one of the following:

Contains FCC ID: MIVCNN0301 Contains IC: 4160A-CNN0301 Contains FCC ID: PKRNVWCNN0403 Contains IC: 3229A-CNN0403 Contains FCC ID: RI7HE910NA Contains IC: 5131A-HE910NA Contains IC: 5131A-UE910NA Contains IC: 5131A-UE910NA Contains FCC ID: RI7CE910-DUAL Contains IC: 5131A-CE910DUAL