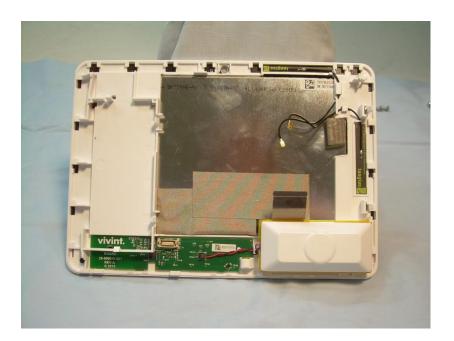

## **Internal Photographs**



## 1. Internal View Back Housing Removed



## 2. Internal View Back Main PCB With Modules Removed





Photograph 12 - View of the Back Side of the Main PCB with Modules Removed

## 3. Internal View Back Side of the Main PCB with Modules Removed Showing Z-Wave Trace Antenna



4. Internal View Front Main PCB with Conductive Tape in Place





5. Internal View Front Main PCB with Conductive Tape Removed



6. Internal View Main PCB and Modules Removed (Metal Showing Is the Back of The LCD Screen – No Electronics Under the Back of LCD Screen)







7. Internal View of the Cell Antenna and Battery



8. View of Suga SWP23MA-4 WiFi Already Certified Module for Reference Only



313 West 12800 South, Suite 311, Draper, UT 84020 • (801) 260-4040



9. View of Suga SWP23MA-5 WiFi Already Certified Module for Reference Only



**10. View of Already Certified WiFi Module for Reference Only** 





11. View of Already Certified Cell Module for Reference Only



12. View of Already Certified Cell Module Interface PCB