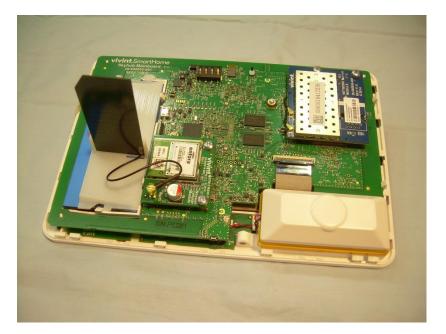

## **Internal Photographs**



## 1. Internal View Back Housing Removed



## 2. Internal View Back Main PCB With Modules Removed





Photograph 12 - View of the Back Side of the Main PCB with Modules Removed

## 3. Internal View Back Side of the Main PCB with Modules Removed Showing Z-Wave Trace Antenna



4. Internal View Front Main PCB with Conductive Tape in Place





5. Internal View Front Main PCB with Conductive Tape Removed



6. Internal View Main PCB and Modules Removed (Metal Showing Is the Back of The LCD Screen – No Electronics Under the Back of LCD Screen)







7. Internal View of the Cell Antenna and Battery



8. View of Suga SWP23MA-4 WiFi Already Certified Module for Reference Only



313 West 12800 South, Suite 311, Draper, UT 84020 • (801) 260-4040



9. View of Suga SWP23MA-5 WiFi Already Cert