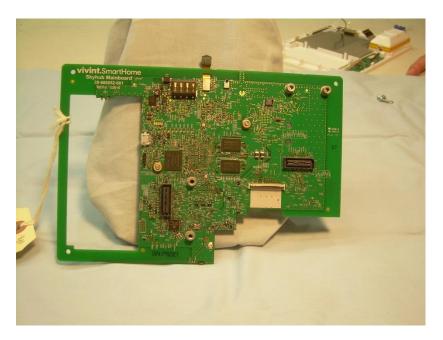

## 2. Internal View Back Main PCB With Modules Removed

Photograph 12 - View of the Back Side of the Main PCB with Modules Removed