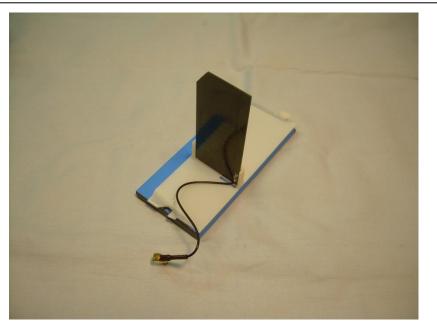

6. Internal View Main PCB and Modules Removed (Metal Showing Is the Back of The LCD Screen – No Electronics Under the Back of LCD Screen)

7. Internal View of the Cell Antenna and Battery

8. View of Suga SWP23MA-4 WiFi Already Certified Module for Reference Only