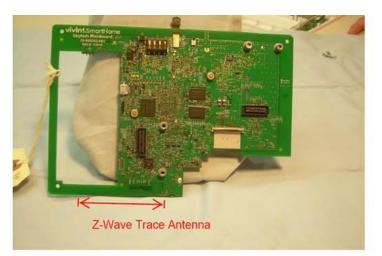

## 3. Internal View Back Side of the Main PCB with Modules Removed Showing Z-Wave Trace Antenna

4. Internal View Front Main PCB with Conductive Tape in Place

5. Internal View Front Main PCB with Conductive Tape Removed