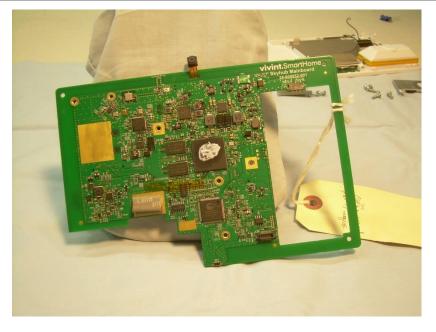

## 2. Internal View Back Main PCB With Modules Removed

Photograph 12 - View of the Back Side of the Main PCB with Modules Removed