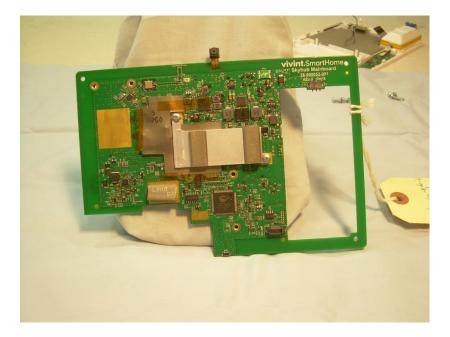

6. Internal View Main PCB and Modules Removed (Metal Showing Is the Back of The LCD Screen – No Electronics Under the Back of LCD Screen)

7. Internal View of the Cell Antenna and Battery

8. View of Suga SWP23MA-4 WiFi Already Certified Module for Reference Only