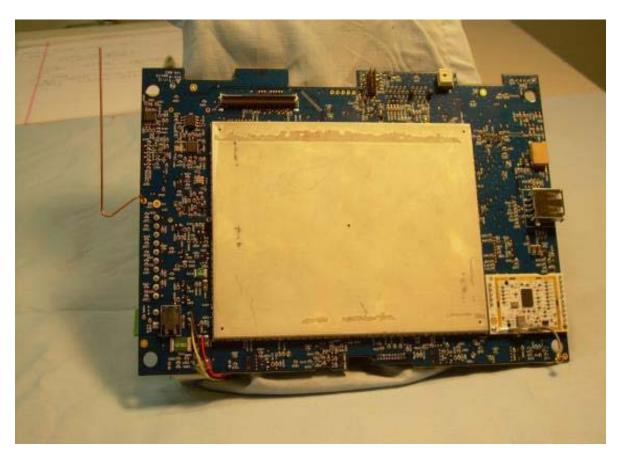

# View of the EUT with the Main PCB Removed Showing WiFi Antennas, Fan, and Back of the Display Module

View of the Front Side of the Main PCB with RF Shield In Place

View of the Front Side of the Main PCB with RF Shield Removed