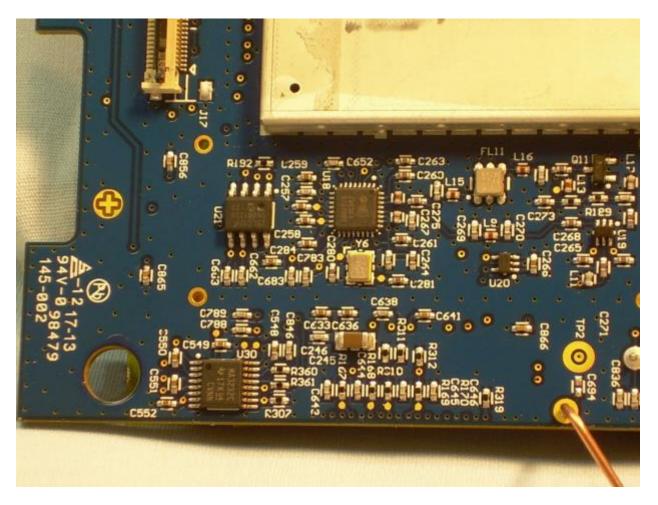

# Circuitry Beneath Gasketing

View of the Back Side of the Ethernet/WiFi Module

View of the Front Side of the Ethernet/WiFi Module