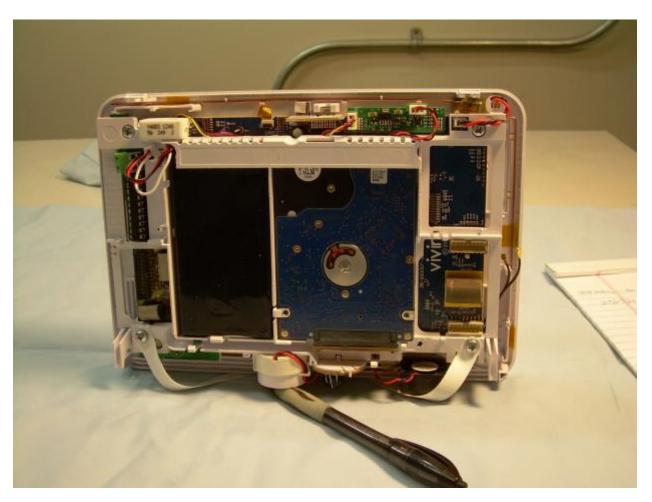

View of the EUT with the Back Cover Removed

View of the EUT with the Cell Modem and Ethernet/WiFi Modules Removed