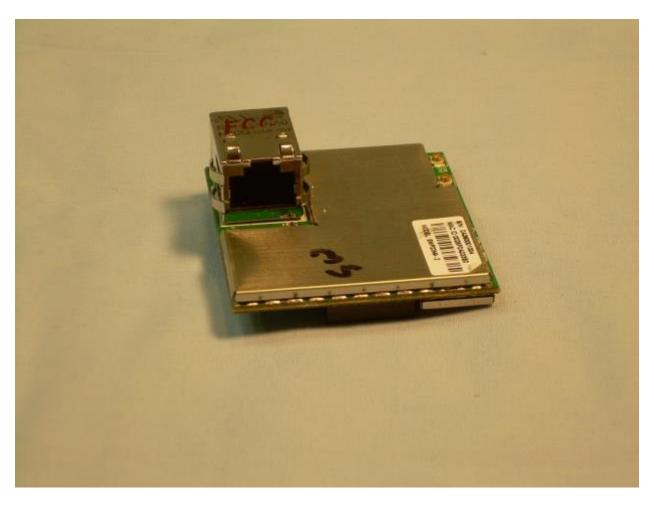

# Circuitry Beneath Gasketing

View of the Back Side of the Ethernet/WiFi Module

View of the Front Side of the Ethernet/WiFi Module