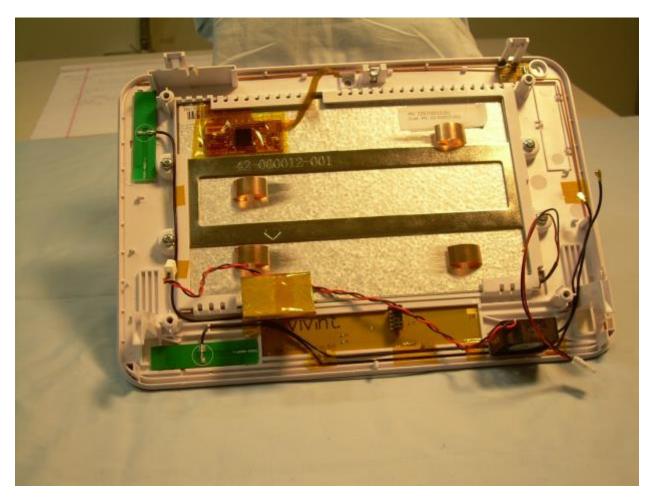

# View of the EUT with the Main PCB Removed Showing WiFi Antennas, Fan, and Back of the Display Module

View of the Front Side of the Main PCB with RF Shield In Place

View of the Front Side of the Main PCB with RF Shield Removed