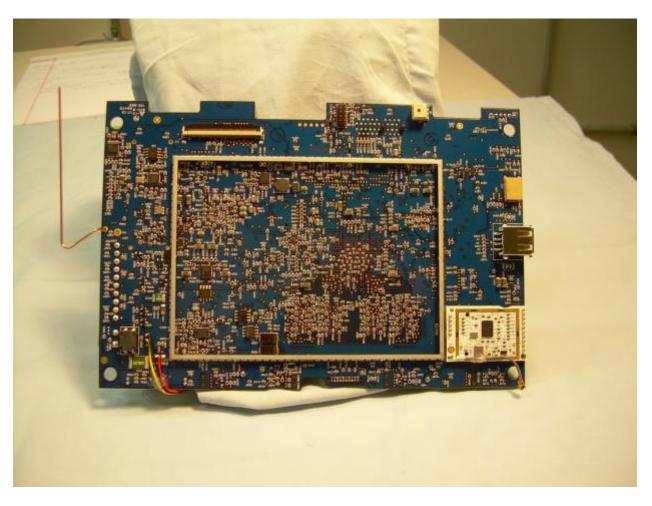

# View of the EUT with the Main PCB Removed Showing WiFi Antennas, Fan, and Back of the Display Module

View of the Front Side of the Main PCB with RF Shield In Place

View of the Front Side of the Main PCB with RF Shield Removed