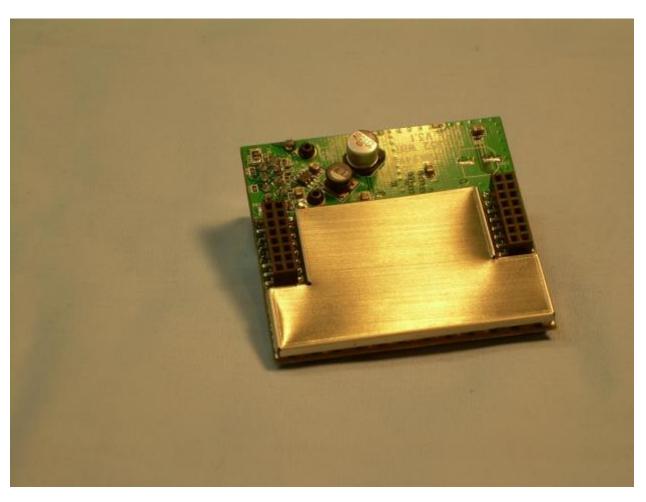

# Circuitry Beneath Gasketing

View of the Back Side of the Ethernet/WiFi Module

View of the Front Side of the Ethernet/WiFi Module