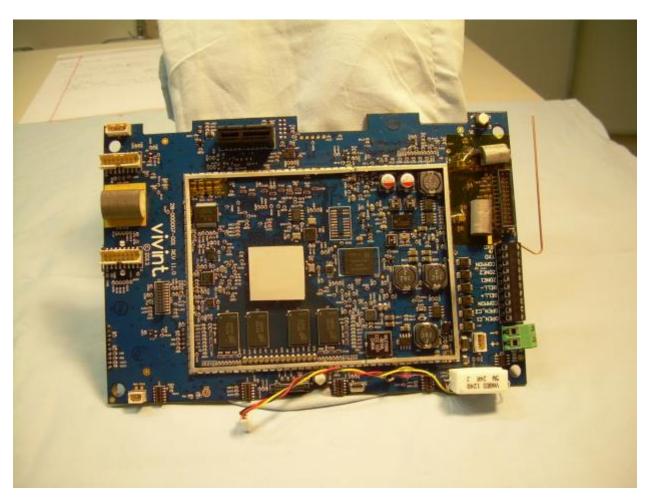

View of the Back Side of the Main PCB with RF Shield In Place

View of the Back Side of the Main PCB with RF Shield Removed