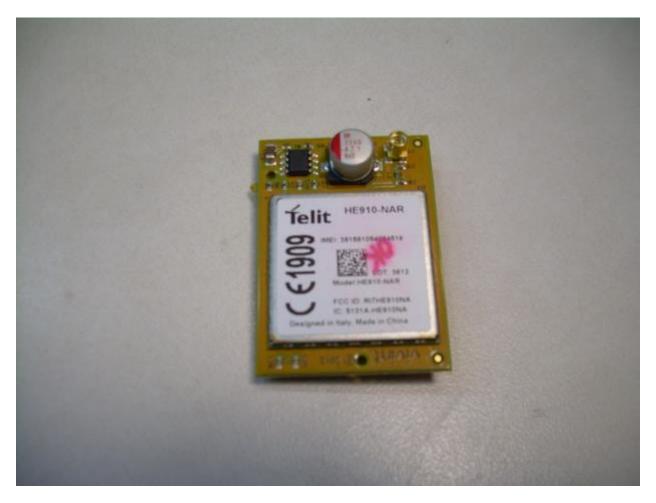

View of the EUT with the Back Cover Removed



View of the EUT with the Cell Modem and Ethernet/WiFi Modules Removed

# View of the EUT with the Main PCB Removed Showing WiFi Antennas, Fan, and Back of the Display Module





View of the Front Side of the Main PCB with RF Shield In Place



View of the Front Side of the Main PCB with RF Shield Removed



View of the Back Side of the Main PCB with RF Shield In Place



View of the Back Side of the Main PCB with RF Shield Removed

# Circuitry Beneath Gasketing





View of the Back Side of the Ethernet/WiFi Module



View of the Front Side of the Ethernet/WiFi Module

## View of the Enfora HS3001 Cell Module



### View of the Telit HE910-NAR Cell Module



### View of the Telit CE910-DUAL Cell Module