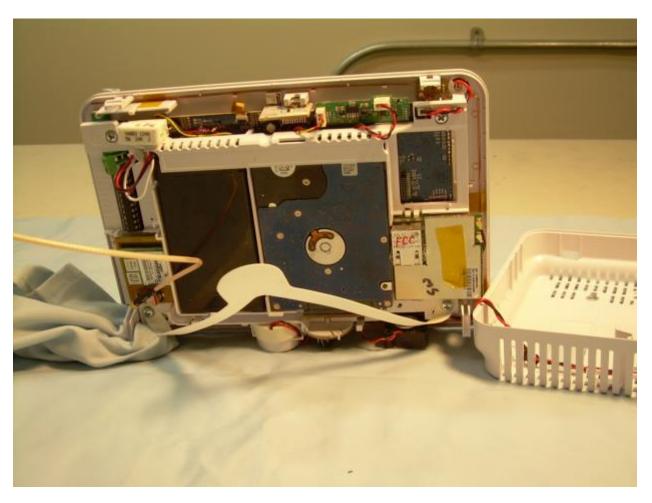

View of the EUT with the Back Cover Removed

View of the EUT with the Cell Modem and Ethernet/WiFi Modules Removed