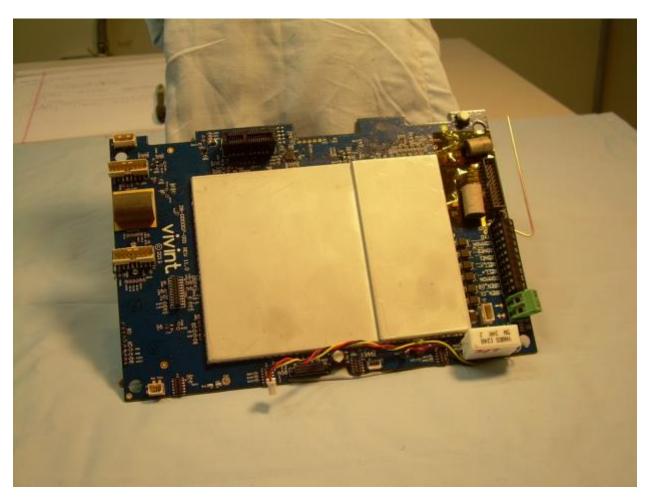

View of the Back Side of the Main PCB with RF Shield In Place

View of the Back Side of the Main PCB with RF Shield Removed