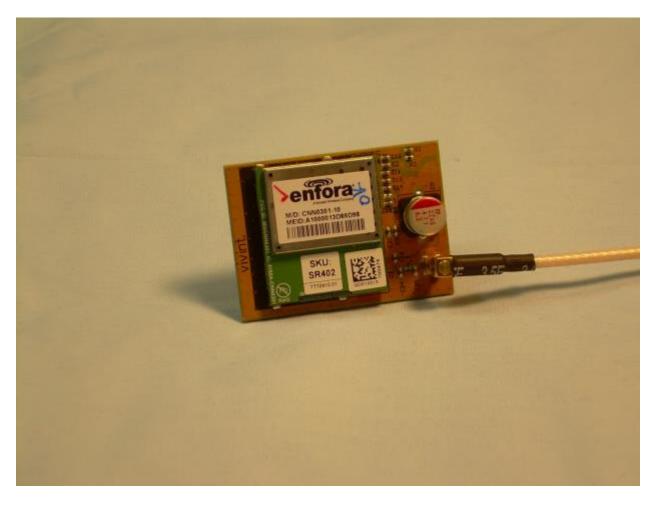

View of the EUT with the Back Cover Removed



View of the EUT with the Cell Modem and Ethernet/WiFi Modules Removed

# View of the EUT with the Main PCB Removed Showing WiFi Antennas, Fan, and Back of the Display Module





View of the Front Side of the Main PCB with RF Shield In Place



View of the Front Side of the Main PCB with RF Shield Removed



View of the Back Side of the Main PCB with RF Shield In Place



View of the Back Side of the Main PCB with RF Shield Removed

# Circuitry Beneath Gasketing





View of the Back Side of the Ethernet/WiFi Module



View of the Front Side of the Ethernet/WiFi Module

## View of the Enfora HS3001 Cell Module



### View of the Telit HE910-NAR Cell Module



### View of the Telit CE910-DUAL Cell Module