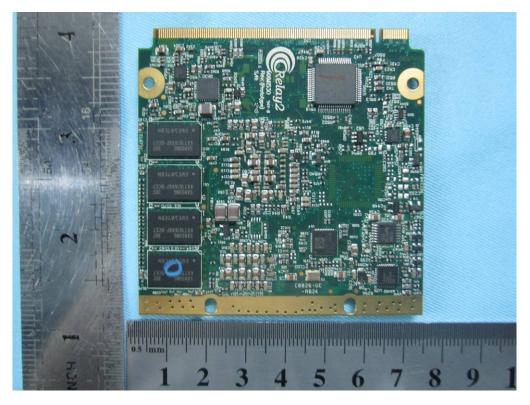

# 2.4GHz RF board Uncover - Top View

 $2.4GHz\;RF\;\;board-Botton\;View$ 

Report No.:13070456-FCC-EIssue Date:November 13, 2013Page:34 of 43

# 5GHz RF board - Top View

5GHz RF board Uncover - Top View

Report No.:13070456-FCC-EIssue Date:November 13, 2013Page:35 of 43