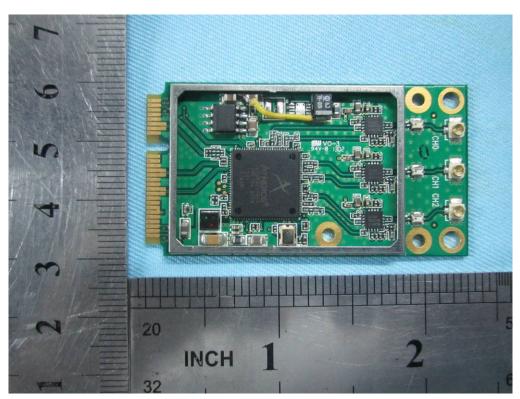

## Control board - Botton View

2.4GHz RF board - Top View

Report No.:13070456-FCC-EIssue Date:November 13, 2013Page:33 of 43