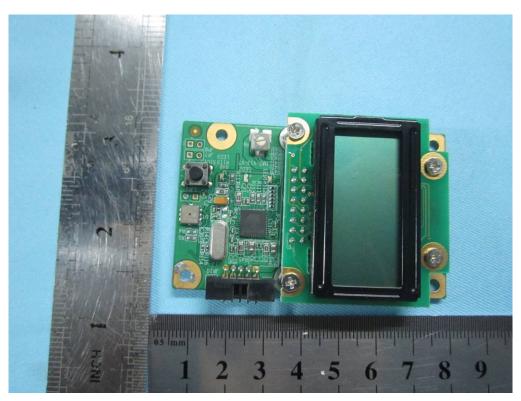

LED board - Top View

Report No.:13070456-FCC-EIssue Date:November 13, 2013Page:31 of 43

## LED board - Bottom View

Control board - Top View

 Issue Date:
 November 13, 2013

 Page:
 32 of 43