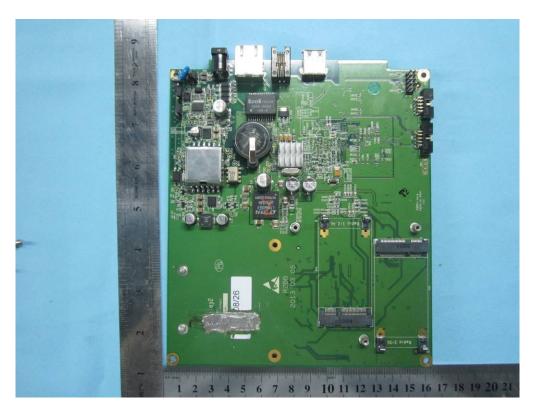

#### Annex B.ii. **Photograph 2: EUT Internal Photo**

Cover Off - Top View

Adapter-front view

Report No.:13070456-FCC-EIssue Date:November 13, 2013Page:28 of 43

Mainborad - Top View

Mainborad Uncover - Top View-1