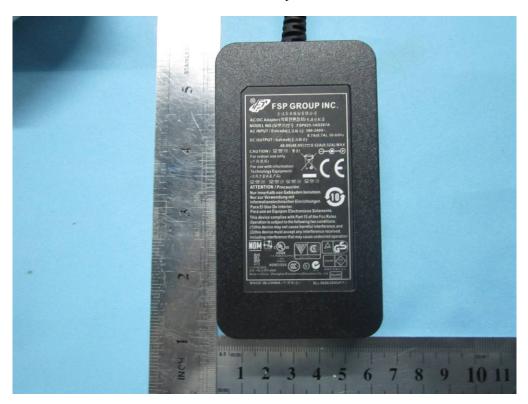

#### Annex B.ii. **Photograph 2: EUT Internal Photo**

Cover Off - Top View

Adapter-front view

Report No.:13070456-FCC-EIssue Date:November 13, 2013Page:28 of 43

Mainborad - Top View

Mainborad Uncover - Top View-1