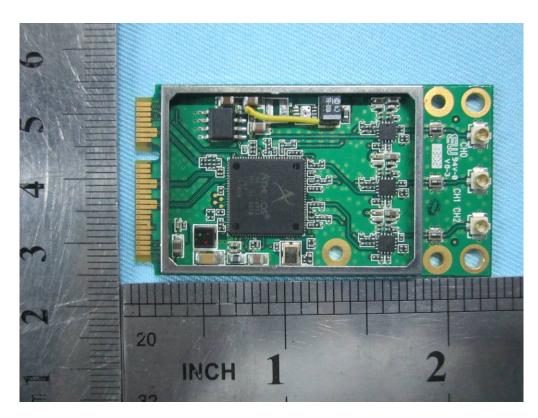

# 2.4GHz RF board Uncover - Top View

 $2.4GHz\;RF\;\;board-Botton\;View$ 

Report No.:13070456-FCC-EIssue Date:November 13, 2013Page:34 of 43