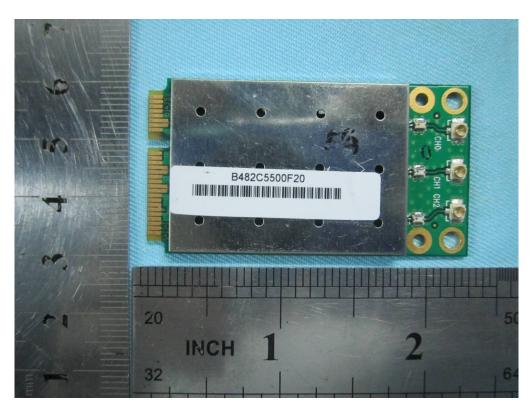

## Control board - Botton View

2.4GHz RF board - Top View

Report No.:13070456-FCC-EIssue Date:November 13, 2013Page:33 of 43