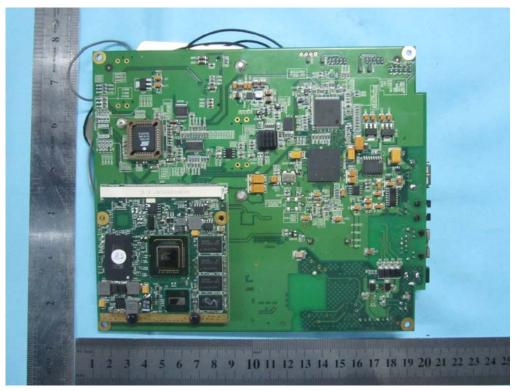

#### Annex B.ii. **Photograph 2: EUT Internal Photo**

Cover Off - Top View

Adapter-front view

Report No.:13070456-FCC-EIssue Date:November 13, 2013Page:28 of 43

Mainborad - Top View

Mainborad Uncover - Top View-1

Report No.:13070456-FCC-EIssue Date:November 13, 2013Page:29 of 43

Mainborad Uncover - Top View-2

Mainborad - Bottom View

Report No.:13070456-FCC-EIssue Date:November 13, 2013Page:30 of 43

Mainborad Uncover - Bottom View