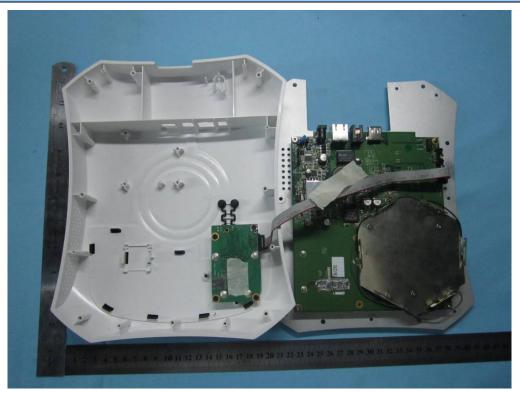

#### Annex B.ii. **Photograph 2: EUT Internal Photo**

Cover Off - Top View

Adapter-front view

Report No.:13070456-FCC-EIssue Date:November 13, 2013Page:28 of 43

Mainborad - Top View

Mainborad Uncover - Top View-1