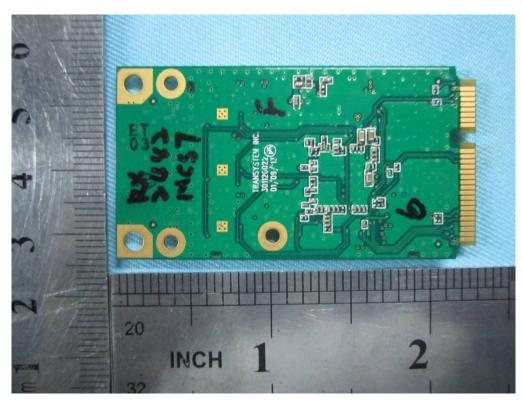

# 2.4GHz RF board Uncover - Top View

 $2.4GHz\;RF\;\;board-Botton\;View$ 

Report No.:13070456-FCC-EIssue Date:November 13, 2013Page:34 of 43