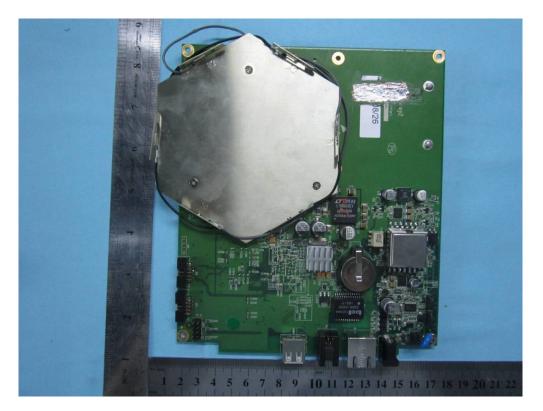

#### Annex B.ii. **Photograph 2: EUT Internal Photo**

Cover Off - Top View

Adapter-front view

Report No.:13070456-FCC-EIssue Date:November 13, 2013Page:28 of 43

Mainborad - Top View

Mainborad Uncover - Top View-1

Report No.:13070456-FCC-EIssue Date:November 13, 2013Page:29 of 43

Mainborad Uncover - Top View-2

Mainborad - Bottom View

Report No.:13070456-FCC-EIssue Date:November 13, 2013Page:30 of 43

Mainborad Uncover - Bottom View