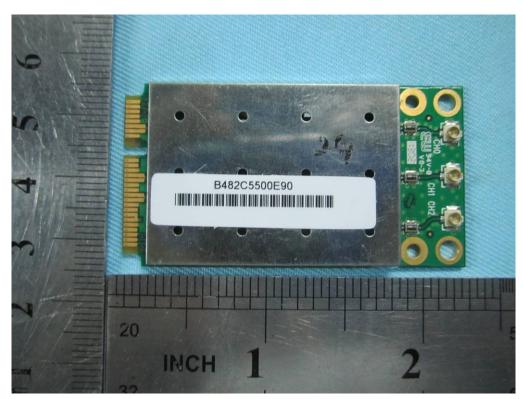

# 5GHz RF board - Top View

5GHz RF board Uncover - Top View

Report No.:13070456-FCC-EIssue Date:November 13, 2013Page:35 of 43

# 5GHz RF board - Botton View

WIFI Antenna View