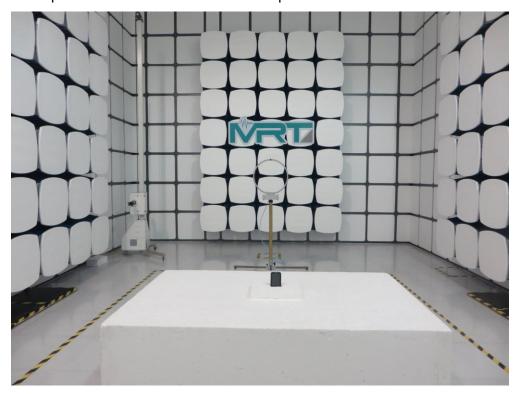

Test Mode: Mode 1: Charging + Camera On

Description: Radiated disturbance Test Setup for 1GHz ~ 18GHz

Test Mode: Mode 2: USB Copy

Description: Radiated disturbance Test Setup for 30MHz ~ 1GHz

Test Mode: Mode 2: USB Copy