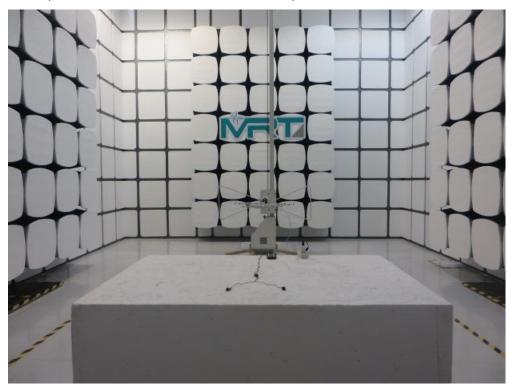

Test Mode: Mode 2: USB Copy

Description: Front View of Conducted Emission

Test Mode: Mode 2: USB Copy

Description: Front View of Conducted Emission

Test Mode: Mode 1: Charging + Camera On

Description: Radiated disturbance Test Setup for 30MHz ~ 1GHz

Test Mode: Mode 1: Charging + Camera On

Description: Radiated disturbance Test Setup for 1GHz ~ 18GHz

Test Mode: Mode 2: USB Copy

Description: Radiated disturbance Test Setup for 30MHz ~ 1GHz

Test Mode: Mode 2: USB Copy