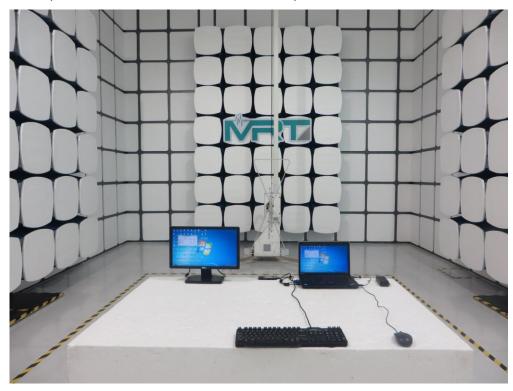

## **FCC 15B Test Setup Photo**

Test Mode: Mode 1: Charging + Camera On Description: Front View of Conducted Emission

Test Mode: Mode 1: Charging + Camera On Description: Front View of Conducted Emission

Test Mode: Mode 2: USB Copy

Description: Front View of Conducted Emission

Test Mode: Mode 2: USB Copy

Description: Front View of Conducted Emission

Test Mode: Mode 1: Charging + Camera On

Description: Radiated disturbance Test Setup for 30MHz ~ 1GHz