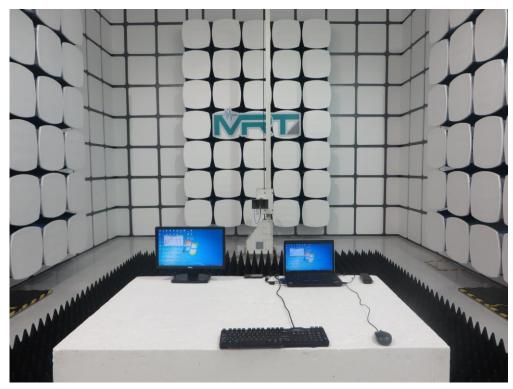

## **FCC 15B Test Setup Photo**

Test Mode: Mode 1: Charging + Camera On Description: Front View of Conducted Emission

Test Mode: Mode 1: Charging + Camera On Description: Front View of Conducted Emission

Test Mode: Mode 2: USB Copy

Description: Front View of Conducted Emission

Test Mode: Mode 2: USB Copy

Description: Front View of Conducted Emission

Test Mode: Mode 1: Charging + Camera On

Description: Radiated disturbance Test Setup for 30MHz ~ 1GHz