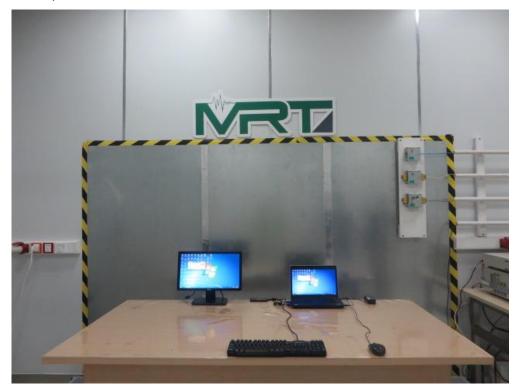

Test Mode: Mode 2: USB Copy

Description: Front View of Conducted Emission

Test Mode: Mode 2: USB Copy

Description: Front View of Conducted Emission

Test Mode: Mode 1: Charging + Camera On

Description: Radiated disturbance Test Setup for 30MHz ~ 1GHz