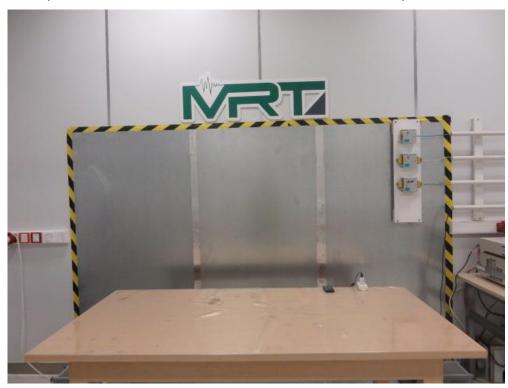

## **FCC 15B Test Setup Photo**

Test Mode: Mode 1: Charging + Camera On Description: Front View of Conducted Emission

Test Mode: Mode 1: Charging + Camera On Description: Front View of Conducted Emission