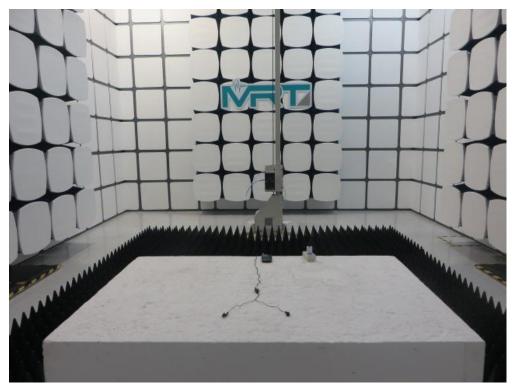

Test Mode: Mode 1: Charging + Camera On

Description: Radiated disturbance Test Setup for 1GHz ~ 18GHz

Test Mode: Mode 2: USB Copy

Description: Radiated disturbance Test Setup for 30MHz ~ 1GHz

Test Mode: Mode 2: USB Copy

Description: Radiated disturbance Test Setup for 1GHz ~ 18GHz