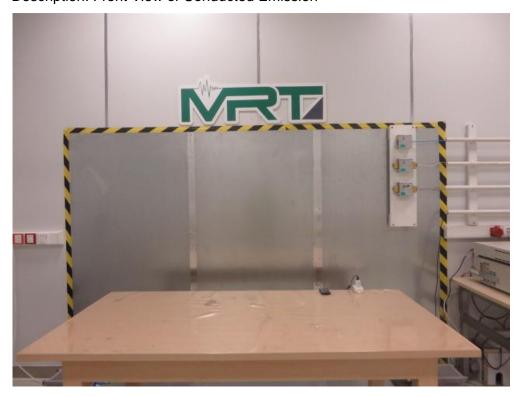

## **FCC 15B Test Setup Photo**

Test Mode: Mode 1: Charging + Camera On Description: Front View of Conducted Emission

Test Mode: Mode 1: Charging + Camera On Description: Front View of Conducted Emission