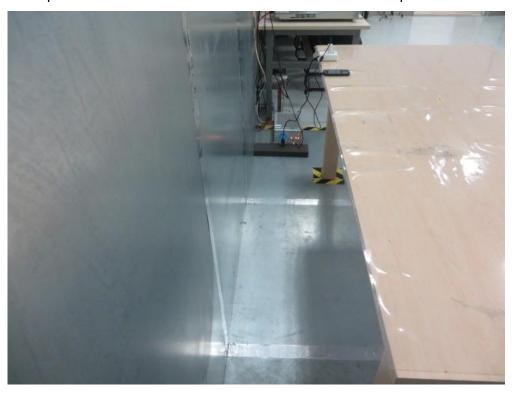

Test Mode: Mode 2: USB Copy

Description: Front View of Conducted Emission

Test Mode: Mode 2: USB Copy

Description: Front View of Conducted Emission

Test Mode: Mode 1: Charging + Camera On

Description: Radiated disturbance Test Setup for 30MHz ~ 1GHz