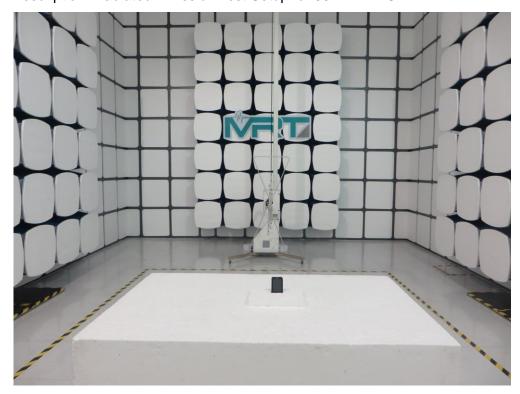

Test Mode: Mode 1: Charging + Camera On

Description: Radiated disturbance Test Setup for 1GHz ~ 18GHz

Test Mode: Mode 2: USB Copy

Description: Radiated disturbance Test Setup for 30MHz ~ 1GHz

Test Mode: Mode 2: USB Copy

Description: Radiated disturbance Test Setup for 1GHz ~ 18GHz