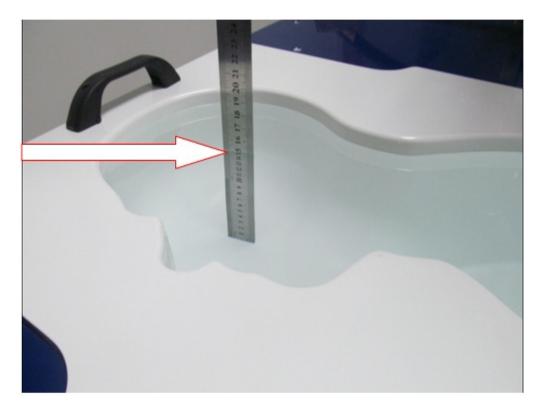

## DEPTH OF THE LIQUID IN THE PHANTOM-ZOOM IN

Note : The position used in the measurement were according to IEEE 1528-2003

Report No.:AGC00338130503FH01 Page 94 of 127

TOP VIEW OF EUT