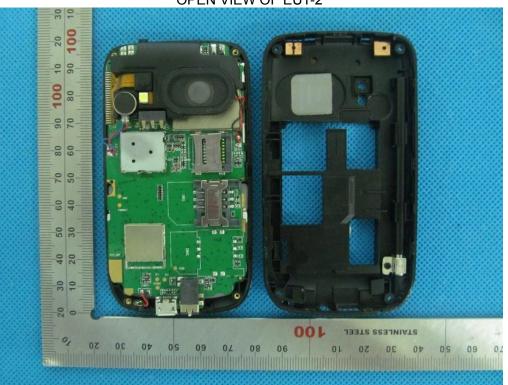

#### Report No.:AGC00338130503FH01 Page 96 of 127

LEFT VIEW OF EUT

**OPEN VIEW OF EUT-1** 

**OPEN VIEW OF EUT-2** 

**OPEN VIEW OF EUT-3** 

**INTERNAL VIEW OF EUT-1** 

**INTERNAL VIEW OF EUT-2** 