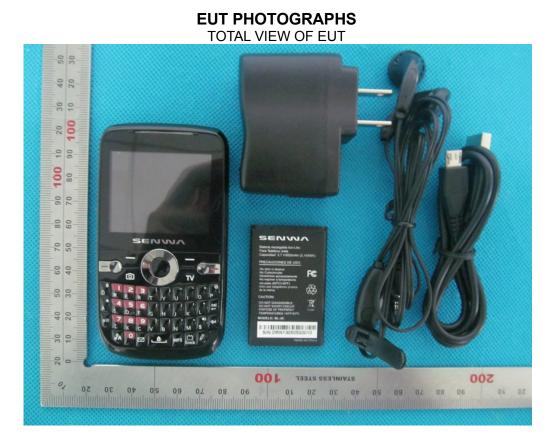

# Appendix C. TEST SETUP PHOTOGRAPHS & EUT PHOTOGRAPHS Test Setup Photographs LEFT-CHECK TOUCH



# Report No.:AGC00338130503FH01 Page 90 of 127



RIGHT-TILT 15<sup>0</sup>



**RIGHT-CHECK TOUCH** 

## Report No.:AGC00338130503FH01 Page 91 of 127





## Report No.:AGC00338130503FH01 Page 92 of 127



## DEPTH OF THE LIQUID IN THE PHANTOM-ZOOM IN

Note : The position used in the measurement were according to IEEE 1528-2003



Report No.:AGC00338130503FH01 Page 94 of 127



TOP VIEW OF EUT



#### BOTTOM VIEW OF EUT



FRONT VIEW OF EUT



#### Report No.:AGC00338130503FH01 Page 96 of 127



LEFT VIEW OF EUT





**OPEN VIEW OF EUT-1** 





**OPEN VIEW OF EUT-2** 

**OPEN VIEW OF EUT-3** 





**INTERNAL VIEW OF EUT-1** 

**INTERNAL VIEW OF EUT-2**