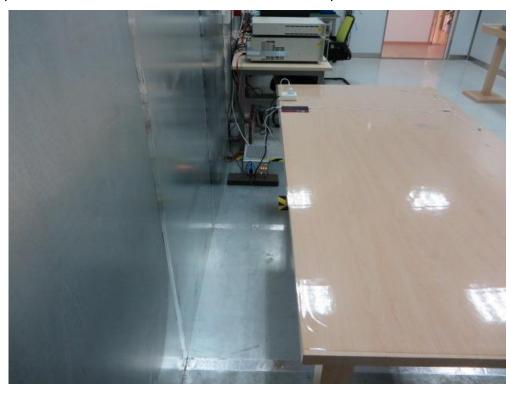

## **RF Test Setup Photo**

Description: Front view of Conducted Emission Test Setup

Description: Back view of Conducted Emission Test Setup

Description: Radiated Emission Test Setup for 9kHz ~ 30MHz

Description: Radiated Emission Test Setup for 30MHz ~ 1GHz