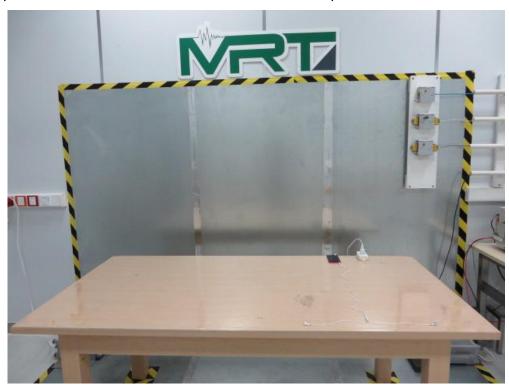

## **RF Test Setup Photo**

Description: Front view of Conducted Emission Test Setup

Description: Back view of Conducted Emission Test Setup

Description: Radiated Emission Test Setup for 9kHz ~ 30MHz

Description: Radiated Emission Test Setup for 30MHz ~ 1GHz