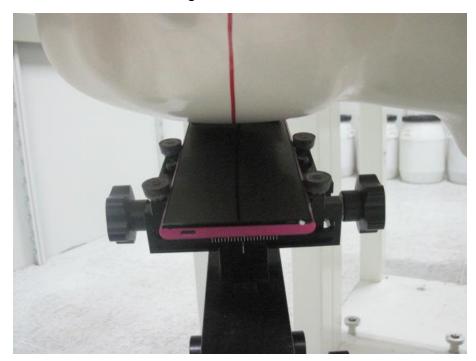

## **Test Setup Photographs**

Left-Cheek Touch

Left-Tilt 15°

Right-Cheek Touch

Right-Tilt 15°

Body SAR Back 10mm

Body SAR Front 10mm

Body SAR Bottom 10mm for GSM/UMTS