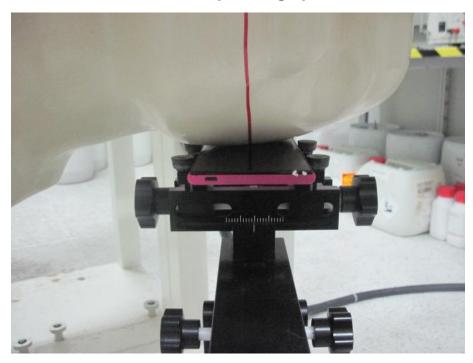

## **Test Setup Photographs**

Left-Cheek Touch

Left-Tilt 15°

Right-Cheek Touch

Right-Tilt 15°

Body SAR Back 10mm

Body SAR Front 10mm

Body SAR Bottom 10mm for GSM/UMTS