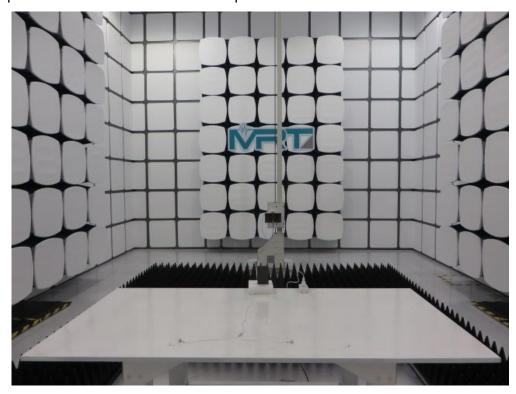

Description: Radiated Emission Test Setup for  $1GHz \sim 18GHz$ 

Description: Radiated Emission Test Setup for 18GHz ~ 25GHz