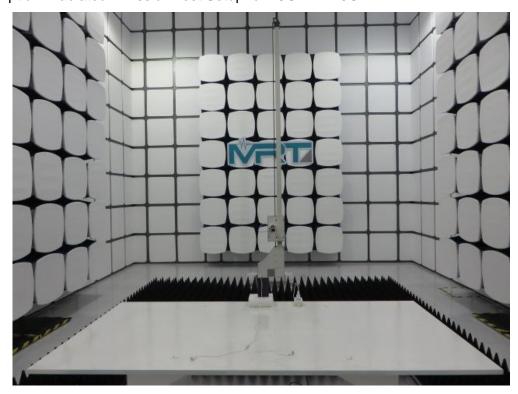

Description: Radiated Emission Test Setup for  $1GHz \sim 18GHz$ 

Description: Radiated Emission Test Setup for 18GHz ~ 25GHz