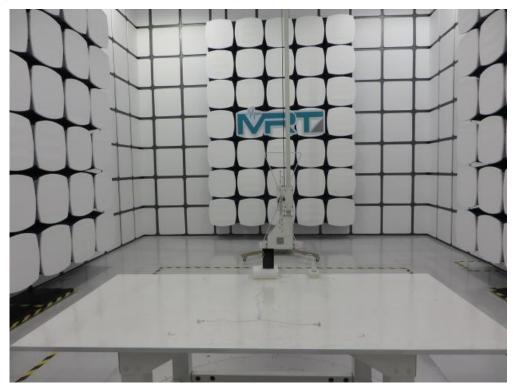

## **RF Test Setup Photo**

Description: Front view of Conducted Emission Test Setup

Description: Back view of Conducted Emission Test Setup

Description: Radiated Emission Test Setup for 9kHz ~ 30MHz

Description: Radiated Emission Test Setup for 30MHz ~ 1GHz

Description: Radiated Emission Test Setup for  $1GHz \sim 18GHz$ 

Description: Radiated Emission Test Setup for 18GHz ~ 25GHz