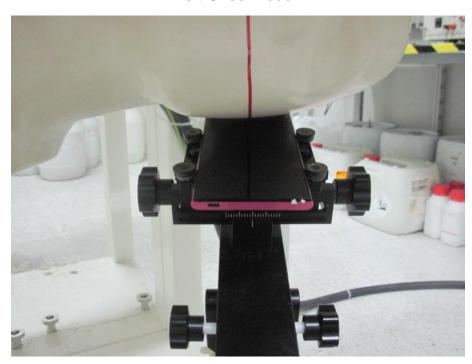

## **Test Setup Photographs**

Left-Cheek Touch

Left-Tilt 15°

Right-Cheek Touch

Right-Tilt 15°

Body SAR Back 10mm

Body SAR Front 10mm

Body SAR Bottom 10mm for GSM/UMTS