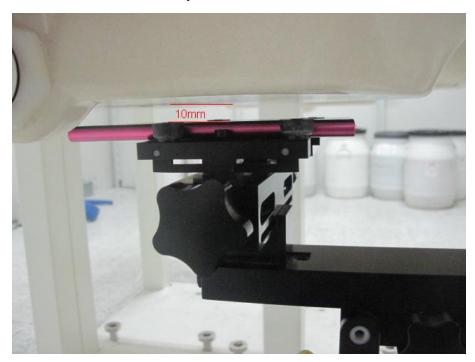

## **Test Setup Photographs**

Left-Cheek Touch

Left-Tilt 15°

Right-Cheek Touch

Right-Tilt 15°

Body SAR Back 10mm

Body SAR Front 10mm

Body SAR Bottom 10mm for GSM/UMTS

Body SAR Right Side 10mm for GSM/UMTS

Body SAR Left Side 10mm for GSM/UMTS

Body SAR Bottom 10mm for WLAN

Body SAR Left Side 10mm for WLAN