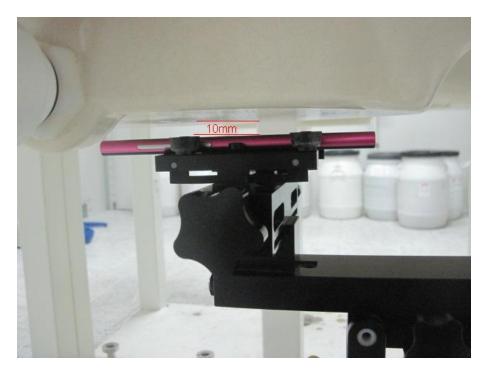

## **Test Setup Photographs**

Left-Cheek Touch

Left-Tilt 15°

Right-Cheek Touch

Right-Tilt 15°

Body SAR Back 10mm

Body SAR Front 10mm

Body SAR Bottom 10mm for GSM/UMTS

Body SAR Right Side 10mm for GSM/UMTS

Body SAR Left Side 10mm for GSM/UMTS

Body SAR Bottom 10mm for WLAN

Body SAR Left Side 10mm for WLAN