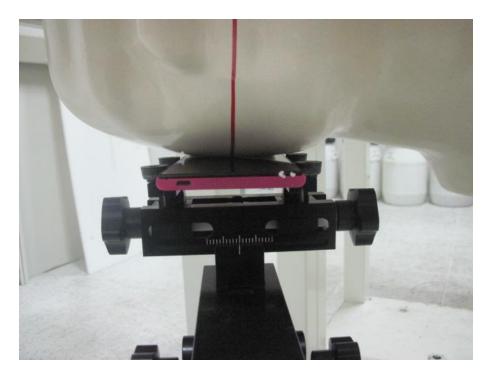

## **Test Setup Photographs**

Left-Cheek Touch

Left-Tilt 15°

Right-Cheek Touch

Right-Tilt 15°

Body SAR Back 10mm

Body SAR Front 10mm

Body SAR Bottom 10mm for GSM/UMTS