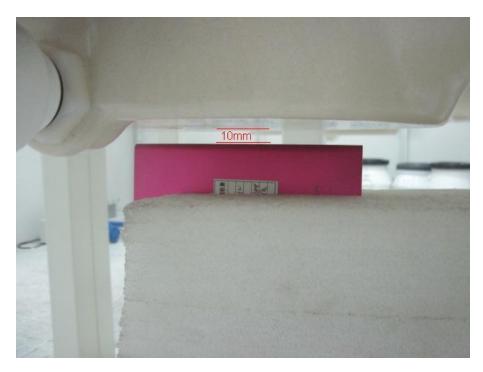

## **Test Setup Photographs**

Left-Cheek Touch

Left-Tilt 15°

Right-Cheek Touch

Right-Tilt 15°

Body SAR Back 10mm

Body SAR Front 10mm

Body SAR Bottom 10mm for GSM/UMTS