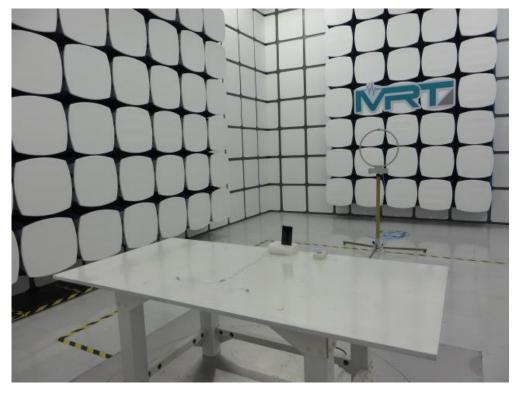

## **RF Test Setup Photo**

Description: Front view of Conducted Emission Test Setup

Description: Back view of Conducted Emission Test Setup

Description: Radiated Emission Test Setup for 9kHz ~ 30MHz

Description: Radiated Emission Test Setup for 30MHz ~ 1GHz

Description: Radiated Emission Test Setup for  $1GHz \sim 18GHz$ 

Description: Radiated Emission Test Setup for 18GHz ~ 25GHz