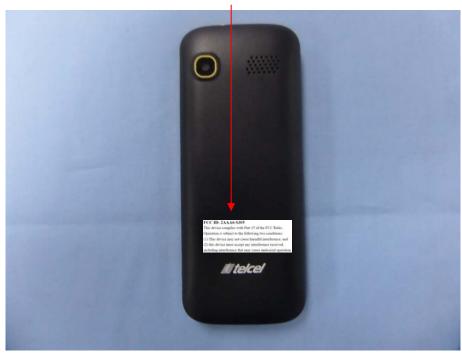

## **Proposed FCC ID Label Format**

| FCC ID: 2AAA6-S305                                         |
|------------------------------------------------------------|
| This device complies with Part 15 of the FCC Rules.        |
| Operation is subject to the following two conditions:      |
| (1) This device may not cause harmful interference, and    |
| (2) this device must accept any interference received,     |
| including interference that may cause undesired operation. |

## **Proposed Label Location on EUT**

FCC ID Label Location