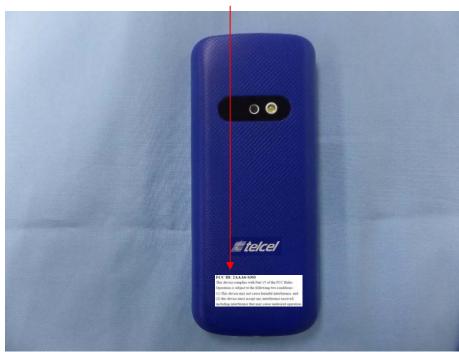

## **Proposed FCC ID Label Format**

| FCC ID: 2AAA6-S301                                         |
|------------------------------------------------------------|
| This device complies with Part 15 of the FCC Rules.        |
| Operation is subject to the following two conditions:      |
| (1) This device may not cause harmful interference, and    |
| (2) this device must accept any interference received,     |
| including interference that may cause undesired operation. |

<u>Specifications</u>: Text is Black in color and justified. Labels are printed in indelible ink on permanent adhesive silk-screened onto the EUT or shall be affixed at a conspicuous location on the EUT.

## **Proposed Label Location on EUT**

FCC ID Label Location