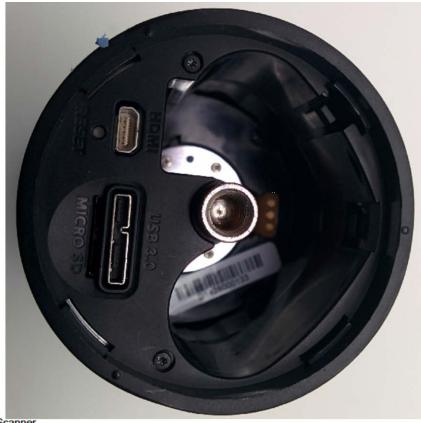

Figure 9: Internal View - Inner and External Housing

Figure 10: Internal View - Inner and External Housing

Figure 11: Internal View - Bottom View Without Battery Cover

Figure 12: Internal View – Bottom View Without Battery