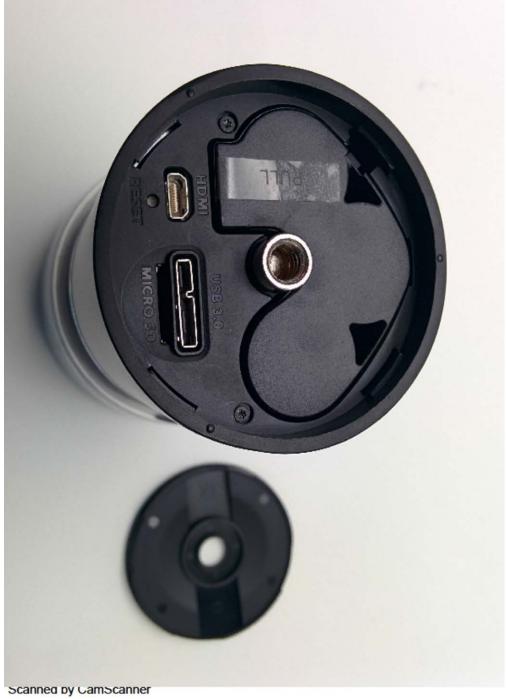

Figure 9: Internal View - Inner and External Housing

Figure 10: Internal View - Inner and External Housing

Figure 11: Internal View - Bottom View Without Battery Cover

Figure 12: Internal View – Bottom View Without Battery