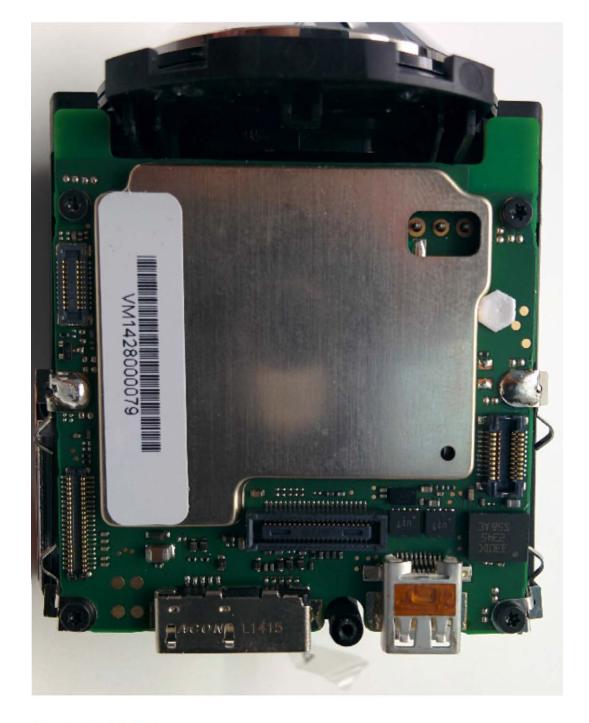

## **Internal Photos**

Figure 1: Main Board – Top View

Figure 2: Main Board – Bottom View

Scanned by CamScanner

Figure 3: Daughter Board – Top View

Scanned by CamScanner

Figure 4: Daughter Board – Top View no shielding