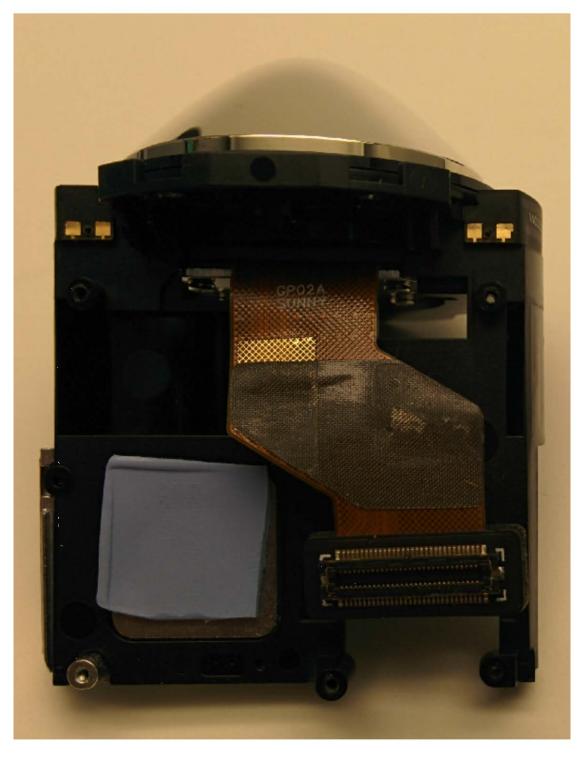

Scanned by CamScanner

Figure 5: Daughter Board – Bottom View

Figure 6: Internal View - Camera With Inner Housing

Figure 7: Internal View - Inner Housing, side view

Scanned by CamScanner Figure 8: Internal View – Inner Housing Holder, Camera, Main Board and Daughter Board