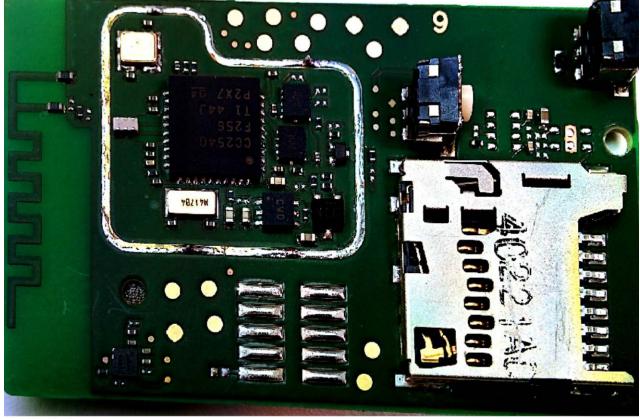

## **Internal Photos**

Figure 1: Main Board – Top View

Figure 2: Main Board – Bottom View

Scanned by CamScanner

Figure 3: Daughter Board – Top View

Scanned by CamScanner

Figure 4: Daughter Board – Top View no shielding