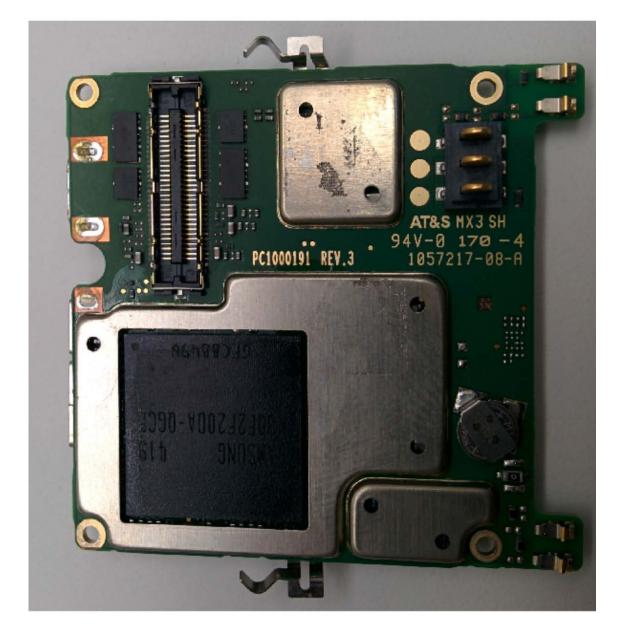

## **Internal Photos**

Figure 1: Main Board – Top View

Figure 2: Main Board – Bottom View

Scanned by CamScanner

Figure 3: Daughter Board – Top View

Scanned by CamScanner

Figure 4: Daughter Board – Top View no shielding