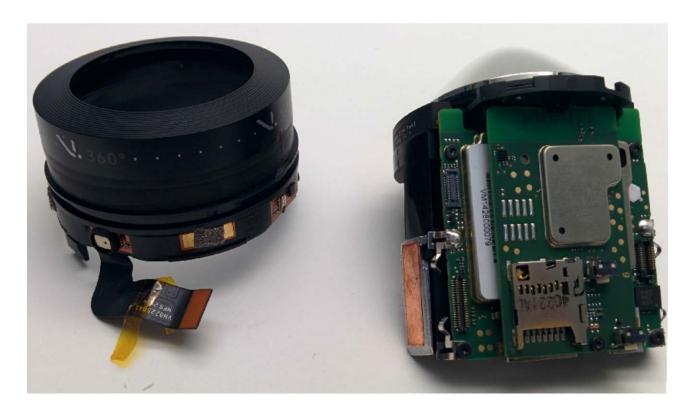

Scanned by CamScanner

Figure 5: Daughter Board – Bottom View

Figure 6: Internal View - Camera With Inner Housing

Figure 7: Internal View - Inner Housing, side view

Scanned by CamScanner Figure 8: Internal View – Inner Housing Holder, Camera, Main Board and Daughter Board