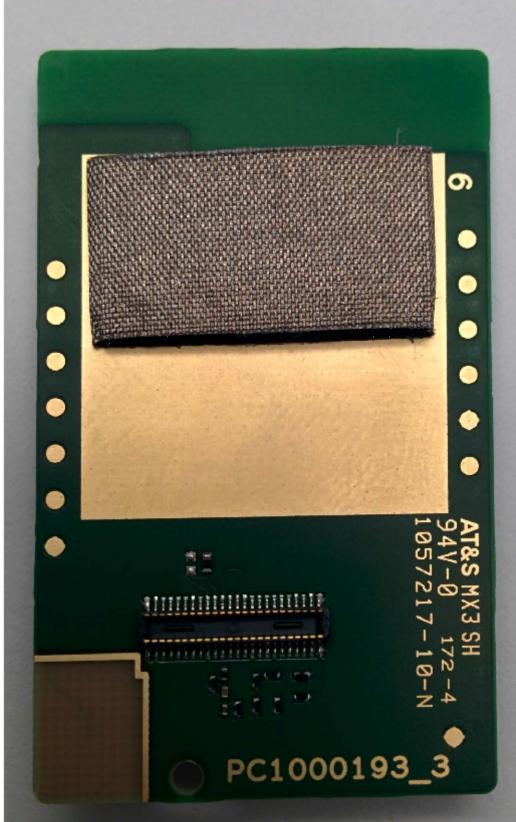

Figure 13: Main Board - Bottom View With Ferrite Sheet

Figure 14: Main Board - Top View With Ferrite Sheet