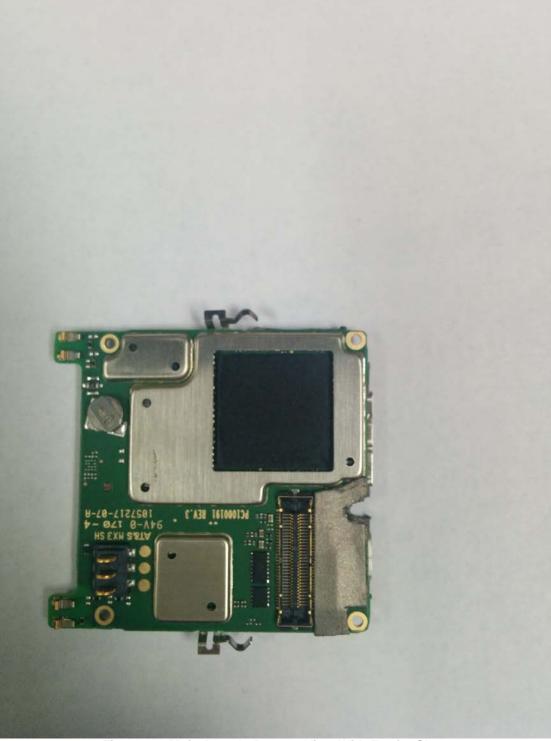

## **Internal Photos**

Figure 1: Main Board – Top View

Figure 2: Main Board – Bottom View

Scanned by CamScanner

Figure 3: Daughter Board – Top View

Scanned by CamScanner

Figure 4: Daughter Board – Top View no shielding