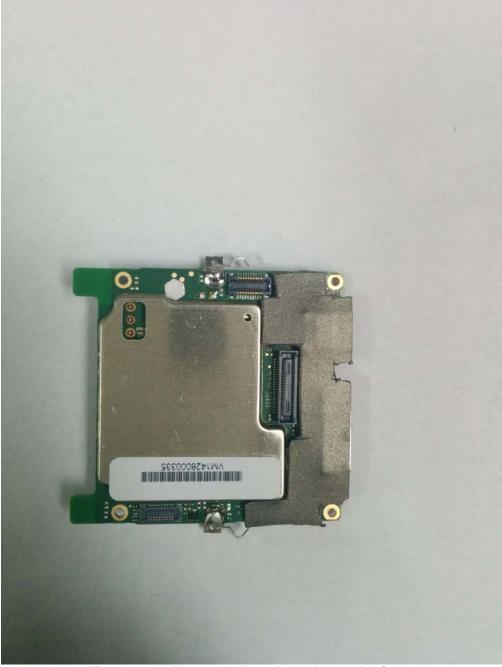

## **Internal Photos**

Figure 1: Main Board – Top View

Figure 2: Main Board – Bottom View

Scanned by CamScanner

Figure 3: Daughter Board – Top View

Scanned by CamScanner

Figure 4: Daughter Board – Top View no shielding