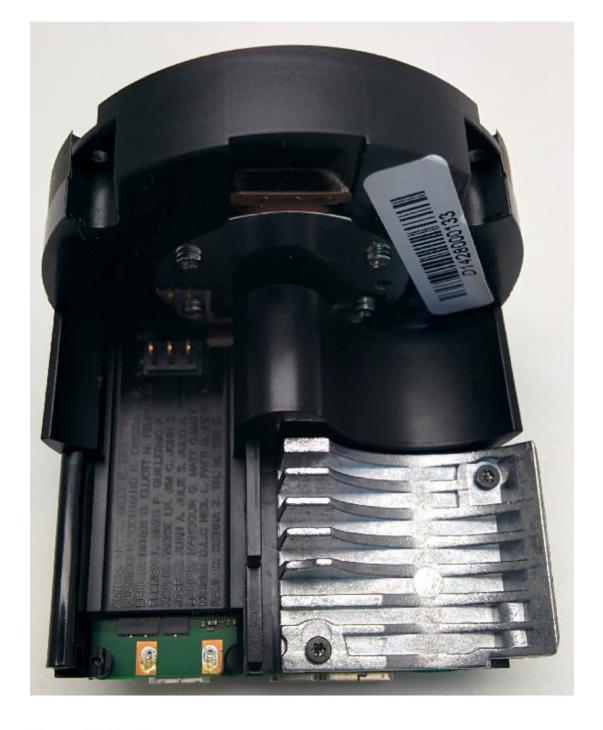

Figure 9: Internal View - Inner and External Housing

Figure 10: Internal View - Inner and External Housing

Figure 11: Internal View - Bottom View Without Battery Cover

Figure 12: Internal View – Bottom View Without Battery