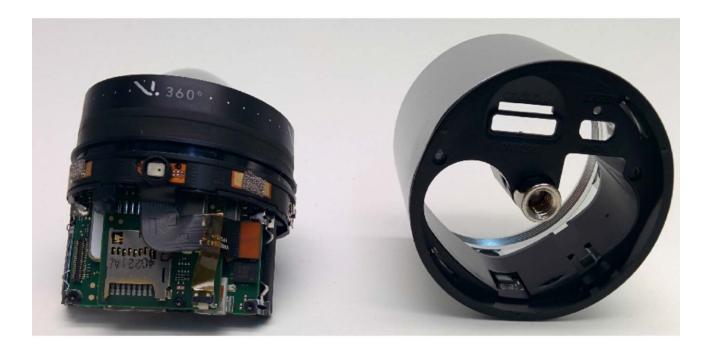

Figure 9: Internal View - Inner and External Housing

Figure 10: Internal View - Inner and External Housing

Figure 11: Internal View - Bottom View Without Battery Cover

Figure 12: Internal View – Bottom View Without Battery