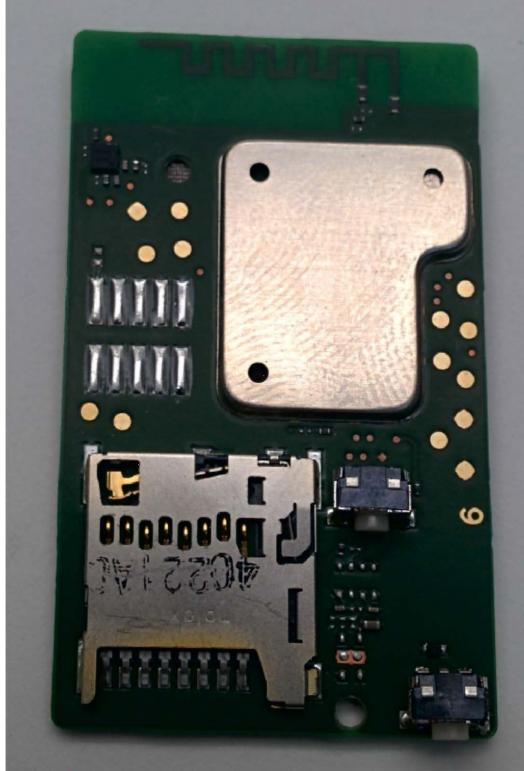

## **Internal Photos**

Figure 1: Main Board – Top View

Figure 2: Main Board – Bottom View

Scanned by CamScanner

Figure 3: Daughter Board – Top View

Scanned by CamScanner

Figure 4: Daughter Board – Top View no shielding