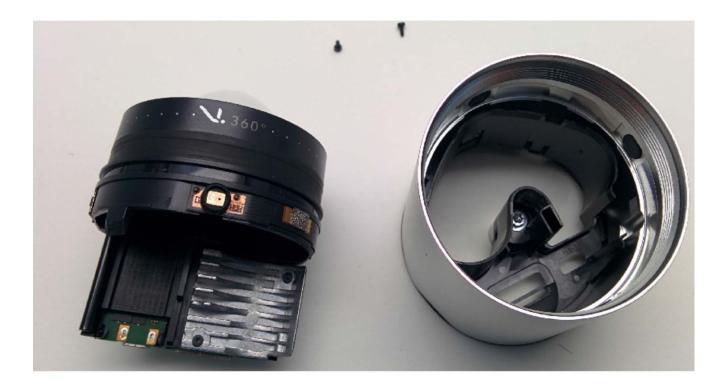

Figure 9: Internal View - Inner and External Housing

Figure 10: Internal View - Inner and External Housing

Figure 11: Internal View - Bottom View Without Battery Cover

Figure 12: Internal View – Bottom View Without Battery