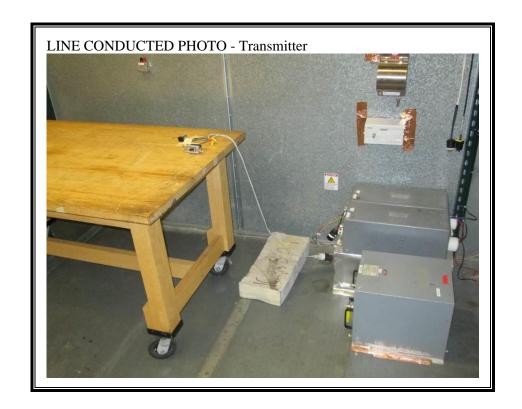

## POWERLINE CONDUCTED EMISSIONS MEASUREMENT SETUP

DATE: January 14, 2016 IC:20430-FGR222 REPORT NO: 10935761 FCC ID: 2AA9MFGR222