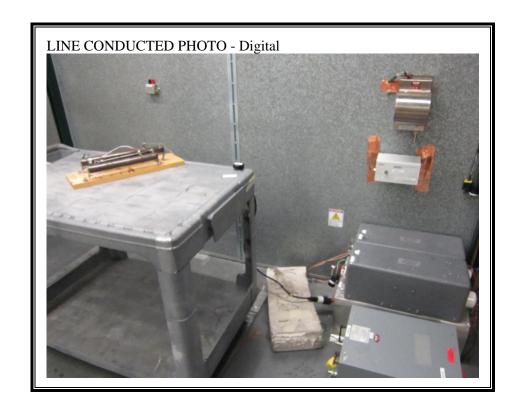

## POWERLINE CONDUCTED EMISSIONS MEASUREMENT SETUP

DATE: January 14, 2016 IC:20430-FGR222 REPORT NO: 10935761 FCC ID: 2AA9MFGR222