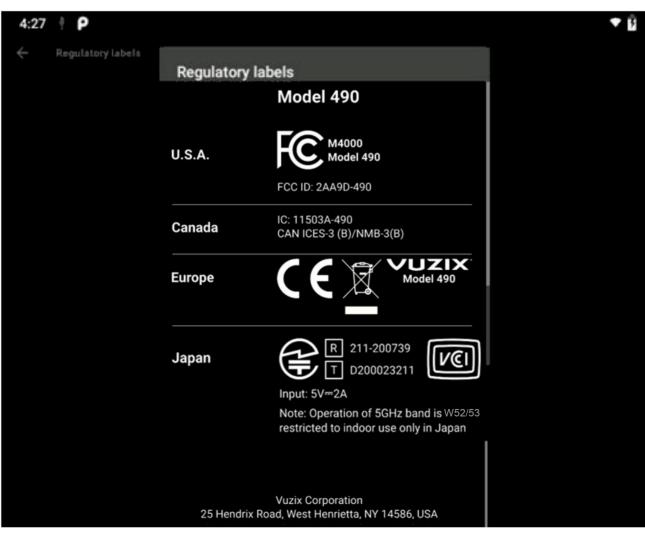

uages, time, updates                             |   |
|      | About Glasses<br>Vuzix M4000                                   |   |

Scroll down in About Glasses to find and select Regulatory labels

| 4:26 | ± ρ                                    | · 🔻 🖡 |
|------|----------------------------------------|-------|
| ÷    | About Glasses                          | ۹     |
| ,    | Device name<br>Vuzix M400              |       |
|      | Account                                |       |
|      | Legal information                      |       |
|      | Regulatory labels                      |       |
|      | Model & hardware<br>Model: Vuzix M4000 |       |
|      | Android version<br>9                   |       |

The e-label will display Regulatory information Scroll down to see them al