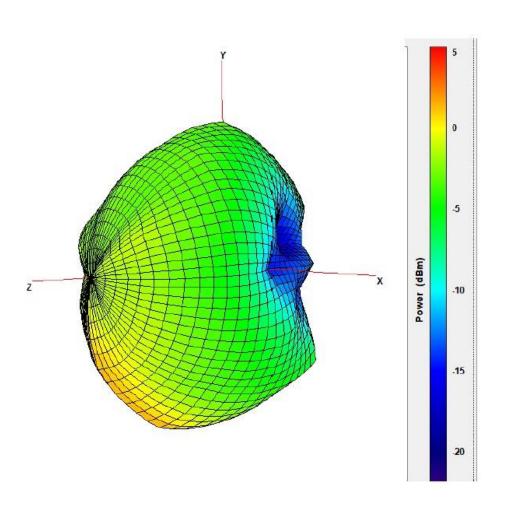

## 3D pattern – 2.44GHz

The antenna is designed with min. 60% efficiency and hemispherical orientation, gain measurements for 2,44 GHz is shown in the figure