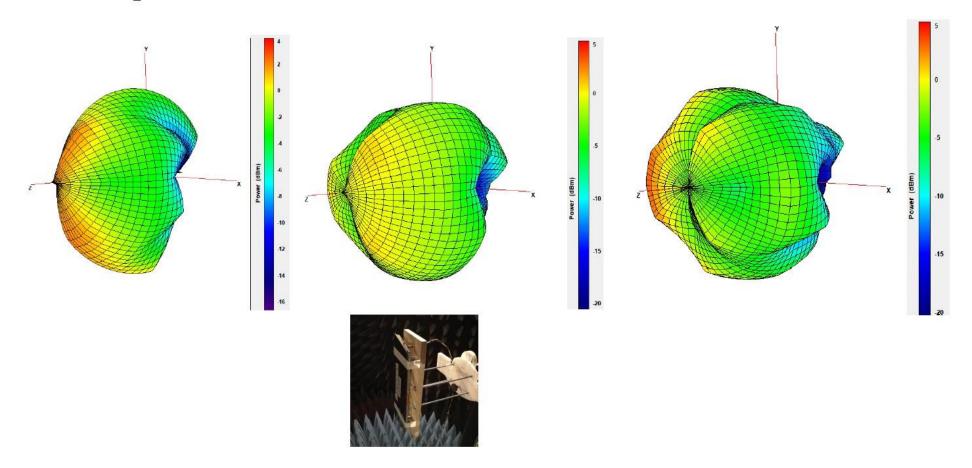

## 3D pattern - 5.2GHz - 5.5GHz - 5.8GHz

Same antenna measurement of the 5GHz pattern