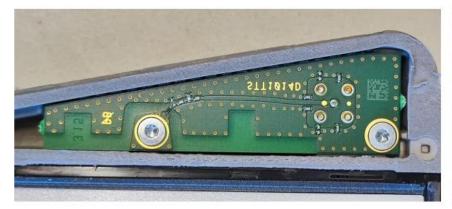

PCB antenna, Right picture antenna in the cavity, direction towards cab

Left is the backside with connector, facing the metal housing