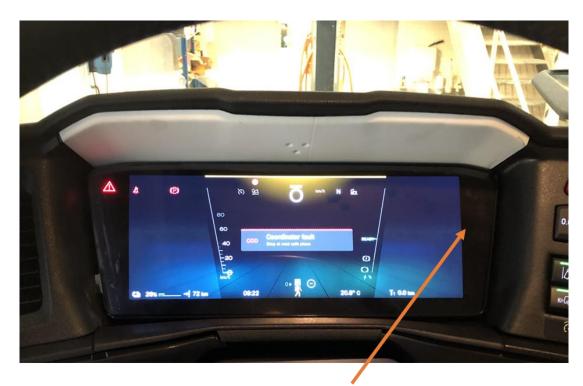

## Bluetooth/Wifi antenna description Scania Trucks and Buses

Scania CV AB EEPCU Carl-Anton Hedelius 2024-01-05

Location of PCB antenna
Integrated in the driver display behind the steering wheel

Driver display disassembled backside visible , antenna placed in cavity to the left