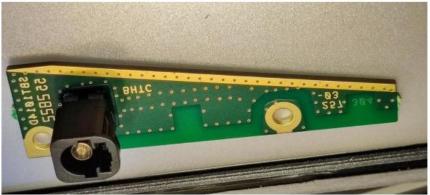

PCB antenna, Right picture antenna in the cavity, direction towards cab

Left is the backside with connector, facing the metal housing