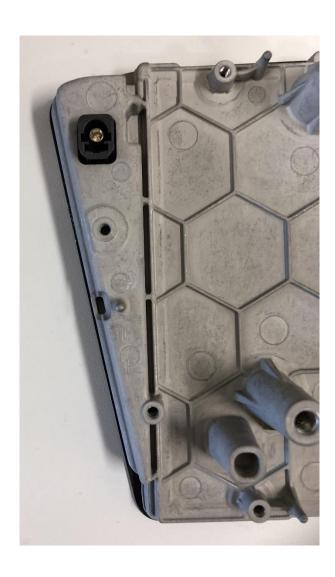

## Bluetooth/Wifi antenna description Scania Trucks and Buses

Scania CV AB EEPCU Carl-Anton Hedelius 2024-01-05

Location of PCB antenna
Integrated in the driver display behind the steering wheel

Driver display disassembled backside visible , antenna placed in cavity to the left

PCB antenna, Right picture antenna in the cavity, direction towards cab

Left is the backside with connector, facing the metal housing