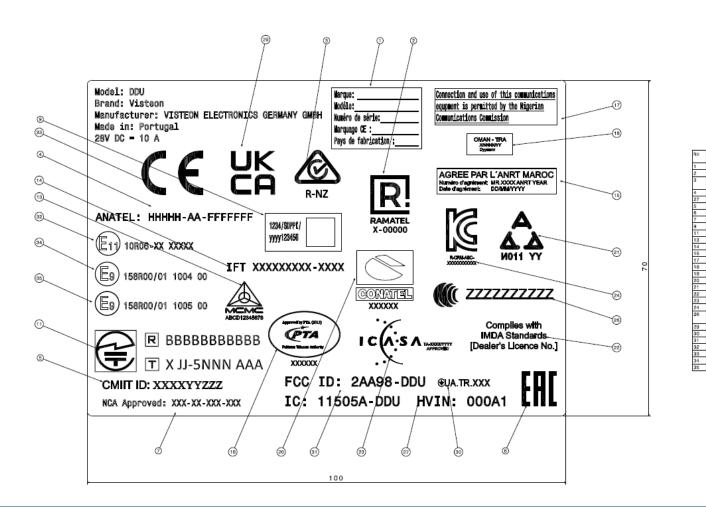

Label Visteon<sup>®</sup>

| Country       | Regulatory<br>Authority |
|---------------|-------------------------|
| Algeria       | ARPCE                   |
| Argentina     | ENACOM                  |
| Australia     | ACWA                    |
| New Zealand   | RSM                     |
| Brazil        | ANATEL                  |
| Canada        |                         |
| China         | MIIT                    |
| Custom Union  | EAC                     |
| Ghana         | NCA                     |
| Indonesia     | SDPPI                   |
| Japan         | MIC                     |
| Malaysia      | MGMC                    |
| Mexico        | IFT                     |
| Morocco       | ANRT                    |
| Nigeria       | NCC                     |
| Oman          | TRA                     |
| Pakistan      | PTA                     |
| Paraguay      | CONATEL                 |
| Serbia        | MTT                     |
| Singapore     | IMDA                    |
| South Africa  | ICASA                   |
| South Korea   | KC                      |
| Taiwan (BSWI) | BSMI                    |
| Taiwan (NCC)  | NOC                     |
| UK            | UKCA                    |
| Ukraine       | NKRZI                   |
| USA           |                         |
| Venezuela     | CONATEL                 |
| EU            |                         |
| EU            |                         |
| EU            |                         |