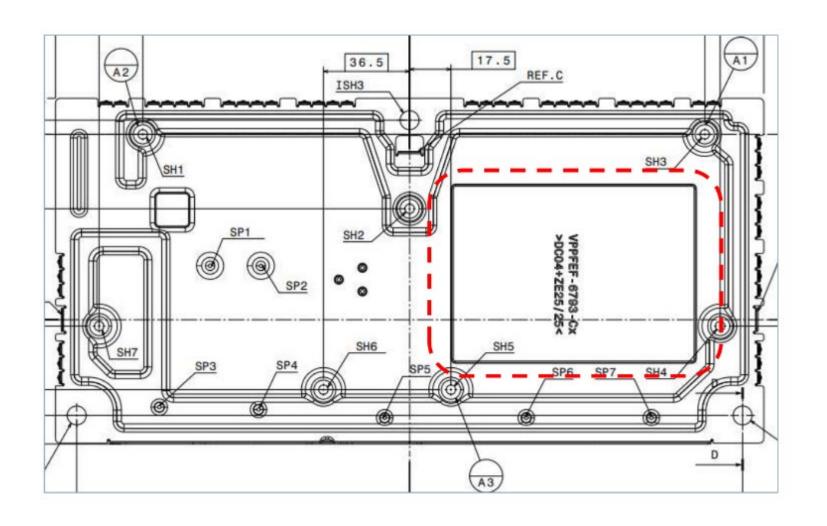

ria       | NCC                     |
| Oman          | TRA                     |
| Pakistan      | PTA                     |
| Paraguay      | CONATEL                 |
| Serbia        | MTT                     |
| Singapore     | IMDA                    |
| South Africa  | ICASA                   |
| South Korea   | KC                      |
| Taiwan (BSWI) | BSMI                    |
| Taiwan (NCC)  | NOC                     |
| UK            | UKCA                    |
| Ukraine       | NKRZI                   |
| USA           |                         |
| Venezuela     | CONATEL                 |
| EU            |                         |
| EU            |                         |
| EU            |                         |

## Mechanical drawing \_label position

## **Visteon**°