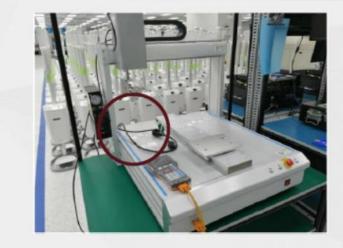

#### **Cover Gluing**

Glue : KINGBOXER DX-458-T

4 axis gluing machine

#### Model: DS-DP50 Serial Number: C10010100050

The cover will also be glued when production closed the cover for secondary protection