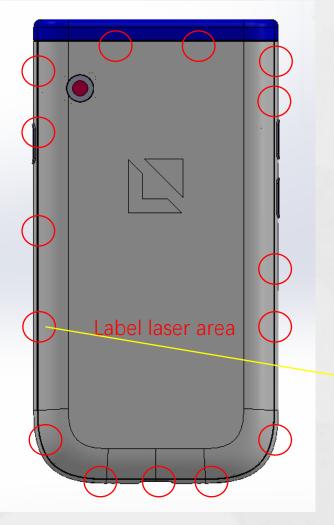

### **BG1000 Design**

BG1000 back cover which the label laser area is design cannot be openedA. The design has 15 location having snaps design as below. If it opened, it will need to pry it open by using a tools. It will also damage the cover and the housing.

Snap design is not intend to be opened