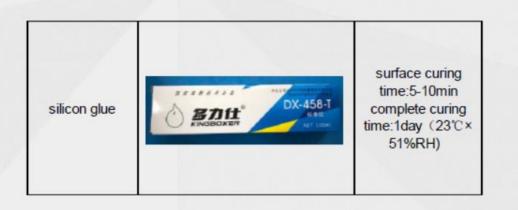

## **BG1000 Cover design explanation**

### **BG1000 Design**





BG1000 back cover which the label laser area is design cannot be openedA. The design has 15 location having snaps design as below. If it opened, it will need to pry it open by using a tools. It will also damage the cover and the housing.

B. The battery is installed in production, it is not able to be replacement.

C. The SIM card is installed and activated in production line, too.

D. The cover will be sealed and glued

End user will not be able or need to open the cover. If it open even in our production line, the whole housing will be damaged



Snap design is not intend to be opened

#### **Cover Gluing**







Glue : KINGBOXER DX-458-T

4 axis gluing machine

#### Model: DS-DP50 Serial Number: C10010100050

The cover will also be glued when production closed the cover for secondary protection

# **EXAIFA** To be a reliable and respectable enterprise