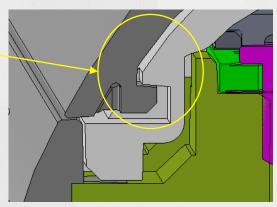

## **BG1000 Cover design explanation**

### **BG1000 Design**





BG1000 back cover which the label laser area is design cannot be openedA. The design has 15 location having snaps design as below. If it opened, it will need to pry it open by using a tools. It will also damage the cover and the housing.

B. The battery is installed in production, it is not able to be replacement.

C. The SIM card is installed and activated in production line, too.

D. The cover will be sealed and glued

End user will not be able or need to open the cover. If it open even in our production line, the whole housing will be damaged



Snap design is not intend to be opened

#### **Cover Gluing**







Glue : KINGBOXER DX-458-T

4 axis gluing machine

#### Model: DS-DP50 Serial Number: C10010100050

The cover will also be glued when production closed the cover for secondary protection

# **EXAIFA** To be a reliable and respectable enterprise