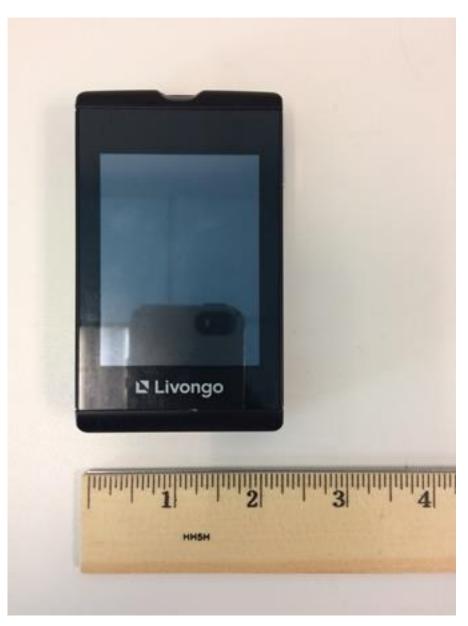

# **FCC Test Setup Photos**

For: Livongo Health Inc.

Model Number: BG300

Product Description: Read Blood Glucose (BG) and transmit to cloud based applications for storage and interpretation. Store and report BG readings to user.

FCC ID: 2AA92LV02062

Addition to Report #: EMC\_KORET\_017\_18001\_FCC\_22\_24\_27\_REV\_2

DATE: 06/29/2018

411 Dixon Landing Road • Milpitas, CA 95035 • U.S.A. Phone: + 1 (408) 586 6200 • Fax: + 1 (408) 586 6299 • E-mail: info@cetecom.com • http://www.cetecom.com CETECOM Inc. is a Delaware Corporation with Corporation number: 2905571

**CETECOM** Inc.

### **EUT Photos**

#### Internal view



Page 3 of 10

Front view



### EUT with Ancillary



Page 5 of 10

#### **Radiated Measurements**

#### 9 KHz to 30 MHz



Page 6 of 10

30 MHz to 1 GHz



Page 7 of 10

1 GHz to 3GHz



Page 8 of 10

### 3 GHz to 18 GHz



Page 9 of 10

18 GHz to 26 GHz



## • <u>Revision History</u>

| Date       | Report Name                                | Changes to report                   | Report prepared<br>by |
|------------|--------------------------------------------|-------------------------------------|-----------------------|
| 06/22/2018 | EMC_KORET_017_18001_FCC_Setup_Photos       | Initial Version                     | Issa Ghanma           |
| 06/29/2018 | EMC_KORET_017_18001_FCC_Setup_Photos_REV_1 | Update "Addition to<br>Report" name | Issa Ghanma           |