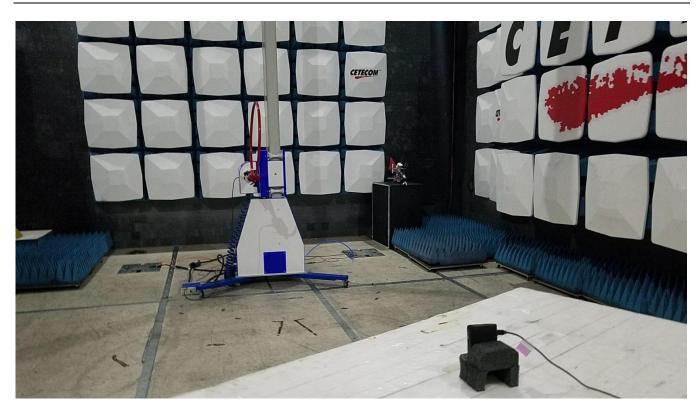

#### **Radiated Measurements**

#### 9 KHz to 30 MHz

Page 6 of 10

30 MHz to 1 GHz

Page 7 of 10

1 GHz to 3GHz

Page 8 of 10