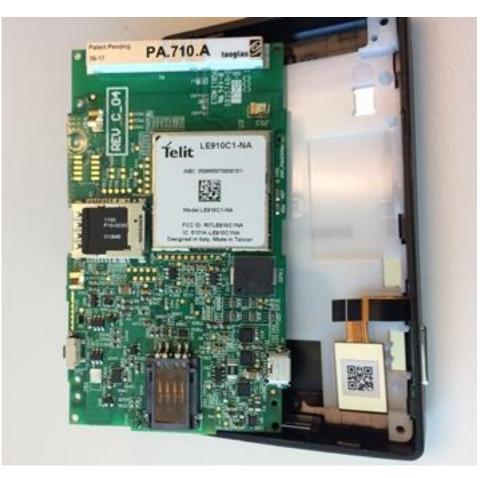

# **FCC Test Setup Photos**

For: Livongo Health Inc.

Model Number: BG300

Product Description: Read Blood Glucose (BG) and transmit to cloud based applications for storage and interpretation. Store and report BG readings to user.

FCC ID: 2AA92LV02062

Addition to Report #: EMC\_KORET\_017\_18001\_FCC\_22\_24\_27\_REV\_2

DATE: 06/29/2018

411 Dixon Landing Road • Milpitas, CA 95035 • U.S.A. Phone: + 1 (408) 586 6200 • Fax: + 1 (408) 586 6299 • E-mail: info@cetecom.com • http://www.cetecom.com CETECOM Inc. is a Delaware Corporation with Corporation number: 2905571

**CETECOM** Inc.

### **EUT Photos**

#### Internal view



Page 3 of 10

Front view



### EUT with Ancillary



Page 5 of 10

#### **Radiated Measurements**

#### 9 KHz to 30 MHz



Page 6 of 10

30 MHz to 1 GHz



Page 7 of 10

1 GHz to 3GHz



Page 8 of 10

### 3 GHz to 18 GHz



Page 9 of 10

18 GHz to 26 GHz



## • <u>Revision History</u>

| Date       | Report Name                                | Changes to report                   | Report prepared<br>by |
|------------|--------------------------------------------|-------------------------------------|-----------------------|
| 06/22/2018 | EMC_KORET_017_18001_FCC_Setup_Photos       | Initial Version                     | Issa Ghanma           |
| 06/29/2018 | EMC_KORET_017_18001_FCC_Setup_Photos_REV_1 | Update "Addition to<br>Report" name | Issa Ghanma           |