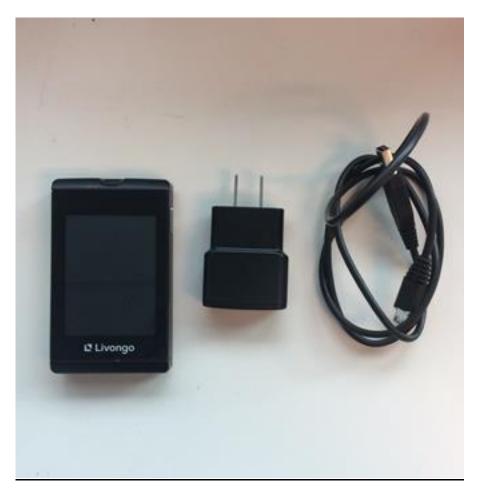

# **FCC Test Setup Photos**

For: Livongo Health Inc.

Model Number: BG300

Product Description: Read Blood Glucose (BG) and transmit to cloud based applications for storage and interpretation. Store and report BG readings to user.

FCC ID: 2AA92LV02062

Addition to Report #: EMC\_KORET\_017\_18001\_FCC\_22\_24\_27\_REV\_2

DATE: 06/29/2018

411 Dixon Landing Road • Milpitas, CA 95035 • U.S.A. Phone: + 1 (408) 586 6200 • Fax: + 1 (408) 586 6299 • E-mail: info@cetecom.com • http://www.cetecom.com CETECOM Inc. is a Delaware Corporation with Corporation number: 2905571

**CETECOM** Inc.

### **EUT Photos**

#### Internal view



Page 3 of 10

Front view



### EUT with Ancillary



Page 5 of 10

#### **Radiated Measurements**

#### 9 KHz to 30 MHz



Page 6 of 10

30 MHz to 1 GHz



Page 7 of 10

1 GHz to 3GHz



Page 8 of 10

### 3 GHz to 18 GHz



Page 9 of 10

18 GHz to 26 GHz



## • <u>Revision History</u>

| Date       | Report Name                                | Changes to report                   | Report prepared<br>by |
|------------|--------------------------------------------|-------------------------------------|-----------------------|
| 06/22/2018 | EMC_KORET_017_18001_FCC_Setup_Photos       | Initial Version                     | Issa Ghanma           |
| 06/29/2018 | EMC_KORET_017_18001_FCC_Setup_Photos_REV_1 | Update "Addition to<br>Report" name | Issa Ghanma           |