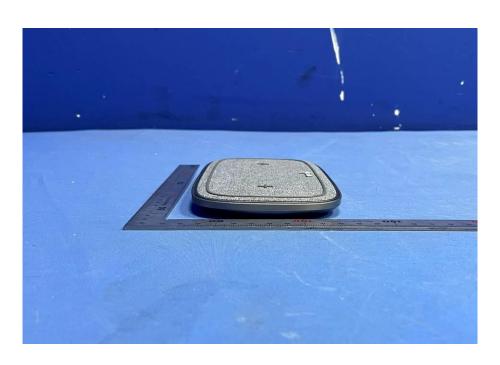

#### **External Photos**

| Applicant:                  | AEVOE INC.                                                              |
|-----------------------------|-------------------------------------------------------------------------|
| Address of Applicant:       | 3F, No. 42, Sec. 2, Zhongshan N. Rd., Zhongshan Dist., Taipei City 104, |
|                             | Taiwan                                                                  |
| Equipment Under Test (EUT): |                                                                         |
| Product Name:               | Sette Q dual wireless charging pad                                      |
| Model No.:                  | 99MO022272                                                              |