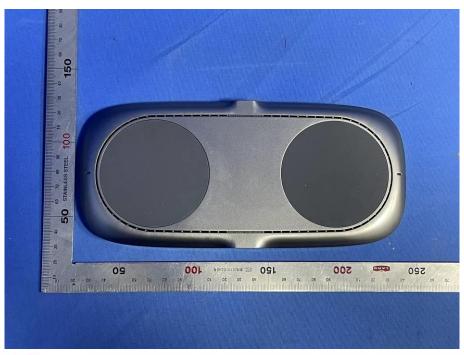

#### **External Photos**

| Applicant:                  | AEVOE INC.                                                              |
|-----------------------------|-------------------------------------------------------------------------|
| Address of Applicant:       | 3F, No. 42, Sec. 2, Zhongshan N. Rd., Zhongshan Dist., Taipei City 104, |
|                             | Taiwan                                                                  |
| Equipment Under Test (EUT): |                                                                         |
| Product Name:               | Sette Q dual wireless charging pad                                      |
| Model No.:                  | 99MO022272                                                              |