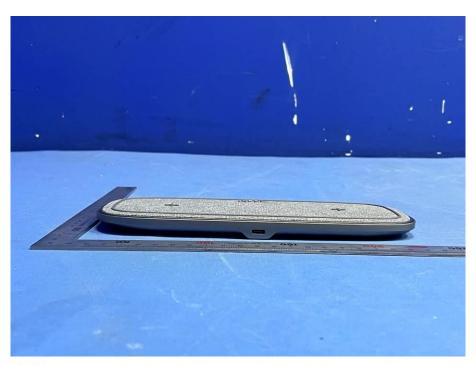

#### **External Photos**

| Applicant:                  | AEVOE INC.                                                              |
|-----------------------------|-------------------------------------------------------------------------|
| Address of Applicant:       | 3F, No. 42, Sec. 2, Zhongshan N. Rd., Zhongshan Dist., Taipei City 104, |
|                             | Taiwan                                                                  |
| Equipment Under Test (EUT): |                                                                         |
| Product Name:               | Sette Q dual wireless charging pad                                      |
| Model No.:                  | 99MO022272                                                              |