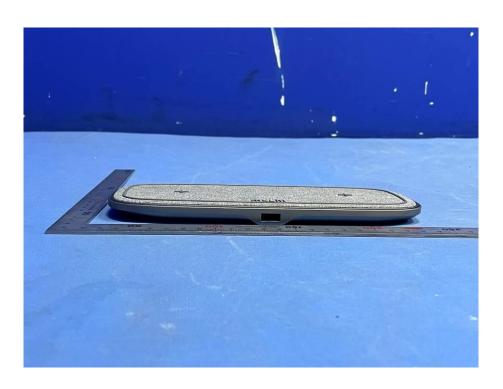

#### **External Photos**

| Applicant:                  | AEVOE INC.                                                              |
|-----------------------------|-------------------------------------------------------------------------|
| Address of Applicant:       | 3F, No. 42, Sec. 2, Zhongshan N. Rd., Zhongshan Dist., Taipei City 104, |
|                             | Taiwan                                                                  |
| Equipment Under Test (EUT): |                                                                         |
| Product Name:               | Sette Q dual wireless charging pad                                      |
| Model No.:                  | 99MO022272                                                              |