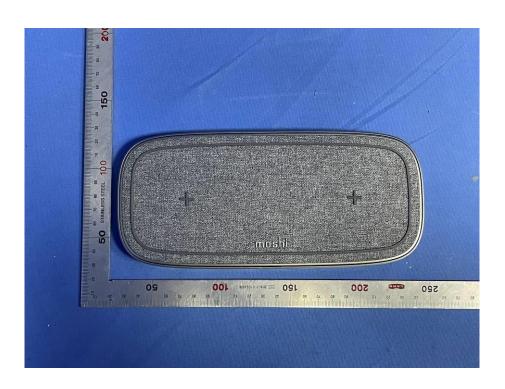

#### **External Photos**

| Applicant:                  | AEVOE INC.                                                              |
|-----------------------------|-------------------------------------------------------------------------|
| Address of Applicant:       | 3F, No. 42, Sec. 2, Zhongshan N. Rd., Zhongshan Dist., Taipei City 104, |
|                             | Taiwan                                                                  |
| Equipment Under Test (EUT): |                                                                         |
| Product Name:               | Sette Q dual wireless charging pad                                      |
| Model No.:                  | 99MO022272                                                              |