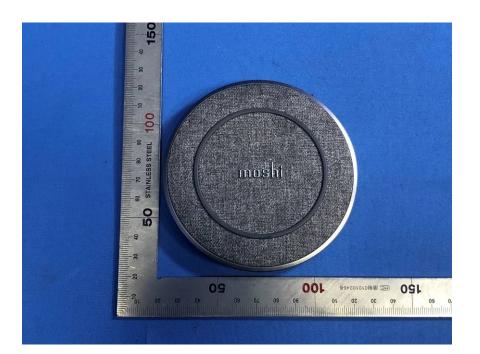

## **External Photos**

| Applicant:                  | AEVOE INC.                                                      |
|-----------------------------|-----------------------------------------------------------------|
| Address of Applicant:       | 27F, No.68 Zhong Xiao E. Rd, Sec. 5, Taipei City, 11065, Taiwan |
| Equipment Under Test (EUT): |                                                                 |
| Product Name:               | otto Q Wireless Charging Pad                                    |
| Model No.:                  | 99MO022219                                                      |