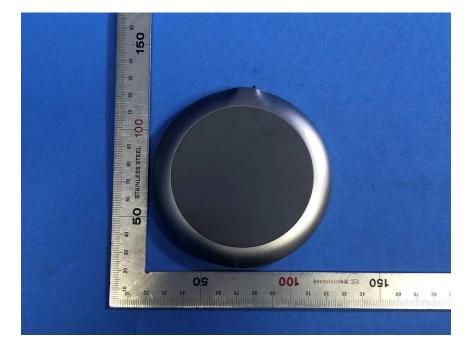

## **External Photos**

| Applicant:                  | AEVOE INC.                                                      |
|-----------------------------|-----------------------------------------------------------------|
| Address of Applicant:       | 27F, No.68 Zhong Xiao E. Rd, Sec. 5, Taipei City, 11065, Taiwan |
| Equipment Under Test (EUT): |                                                                 |
| Product Name:               | otto Q Wireless Charging Pad                                    |
| Model No.:                  | 99MO022219                                                      |