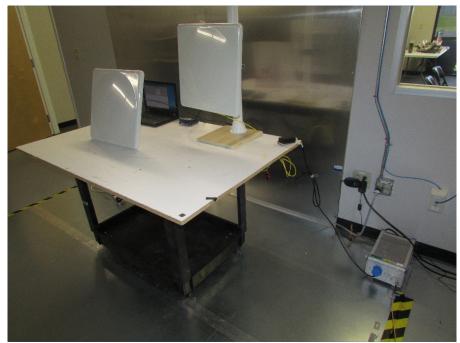

**Test Setup Photos** 

Figure 1: Radiated Emissions – Front – Below 1GHz

Figure 2: Radiated Emissions – Back – Below 1GHz

Figure 3: Radiated Emissions – Back – Above 1GHz

Figure 4: Radiated Emissions – Front – Above 1GHz