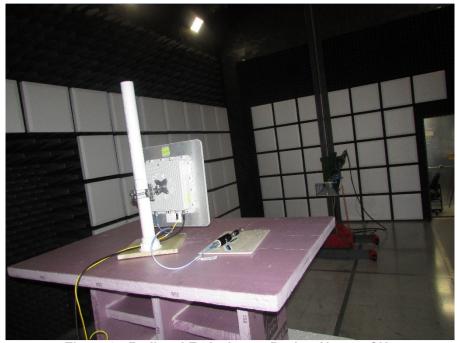

**Test Setup Photos** 

Figure 1: Radiated Emissions – Front – Below 1GHz

Figure 2: Radiated Emissions – Back – Below 1GHz

Figure 3: Radiated Emissions – Back – Above 1GHz

Figure 4: Radiated Emissions – Front – Above 1GHz