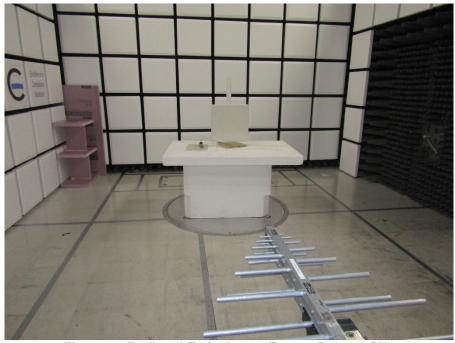

**Test Setup Photos** 

Figure 1: Radiated Emissions – Front – Below 1GHz

Figure 2: Radiated Emissions – Back – Below 1GHz

Figure 3: Radiated Emissions – Back – Above 1GHz

Figure 4: Radiated Emissions – Front – Above 1GHz