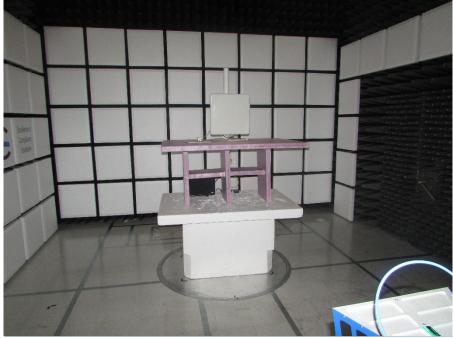

**Test Setup Photos** 

Figure 1: Radiated Emissions – Front – Below 1GHz

Figure 2: Radiated Emissions – Back – Below 1GHz

Figure 3: Radiated Emissions – Back – Above 1GHz

Figure 4: Radiated Emissions – Front – Above 1GHz