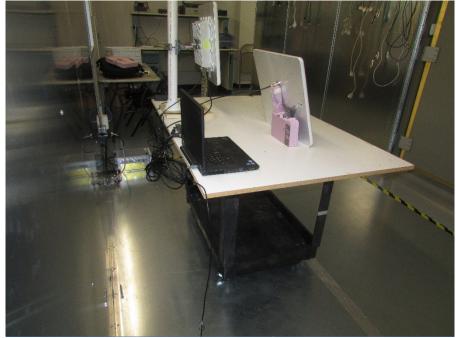

**Test Setup Photos** 

Figure 1: Radiated Emissions – Front – Below 1GHz

Figure 2: Radiated Emissions – Back – Below 1GHz

Figure 3: Radiated Emissions – Back – Above 1GHz

Figure 4: Radiated Emissions – Front – Above 1GHz