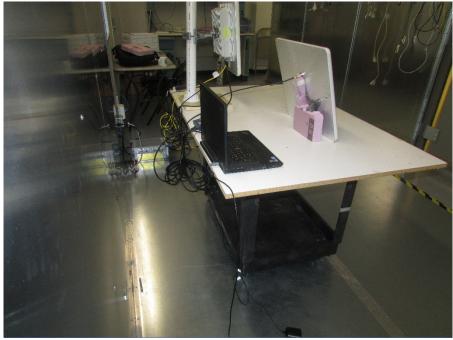

**Test Setup Photos** 

Figure 1: Radiated Emissions – Front – Below 1GHz

Figure 2: Radiated Emissions – Back – Below 1GHz

Figure 3: Radiated Emissions – Back – Above 1GHz

Figure 4: Radiated Emissions – Front – Above 1GHz