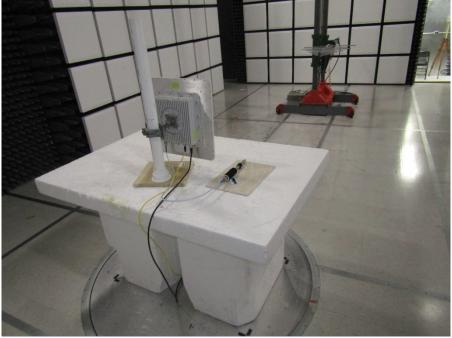

**Test Setup Photos** 

Figure 1: Radiated Emissions – Front – Below 1GHz

Figure 2: Radiated Emissions – Back – Below 1GHz

Figure 3: Radiated Emissions – Back – Above 1GHz

Figure 4: Radiated Emissions – Front – Above 1GHz