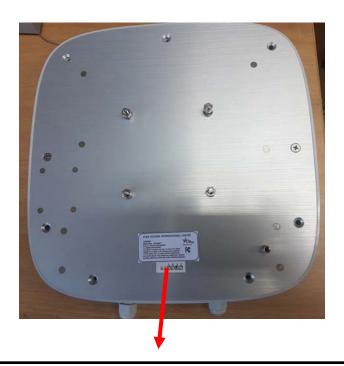

## **SAMPLE LABEL & LOCATION**

## **LABELLING REQUIREMENTS**

The Label shown shall be permanently affixed at a conspicuous location on the device and be readily visible to the user at the time of purchase