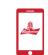

DOWNLOAD Budweiser red light app

TWIST OFF BASE OF GLASS TO INSERT 2 X AAA BATTERIES

DOWNLOAD BUDWEISER RED LIGHT APP

TWIST OFF BASE OF GLASS TO INSERT 2 X AAA BATTERIES

SYNC GLASS TO BUDWEISER RED LIGHT APP