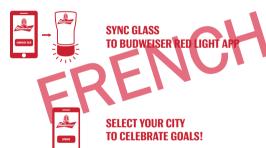

DOWNLOAD Budweiser red light app

TWIST OFF BASE OF GLASS TO INSERT 2 X AAA BATTERIES

DOWNLOAD BUDWEISER RED LIGHT APP

TWIST OFF BASE OF GLASS TO INSERT 2 X AAA BATTERIES

SYNC GLASS TO BUDWEISER RED LIGHT APP

SELECT YOUR CITY TO CELEBRATE GOALS!

See **www.budweiser.ca** for full requirements and instructions