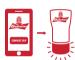

DOWNLOAD Budweiser red light app

TWIST OFF BASE OF GLASS TO INSERT 2 X AAA BATTERIES

DOWNLOAD BUDWEISER RED LIGHT APP

TWIST OFF BASE OF GLASS TO INSERT 2 X AAA BATTERIES

SYNC GLASS TO BUDWEISER RED LIGHT APP