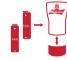

DOWNLOAD Budweiser red light app

TWIST OFF BASE OF GLASS TO INSERT 2 X AAA BATTERIES

DOWNLOAD BUDWEISER RED LIGHT APP

TWIST OFF BASE OF GLASS TO INSERT 2 X AAA BATTERIES

SYNC GLASS TO BUDWEISER RED LIGHT APP