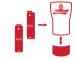

DOWNLOAD Budweiser red light app

TWIST OFF BASE OF GLASS TO INSERT 2 X AAA BATTERIES

DOWNLOAD BUDWEISER RED LIGHT APP

TWIST OFF BASE OF GLASS TO INSERT 2 X AAA BATTERIES

SYNC GLASS TO BUDWEISER RED LIGHT APP