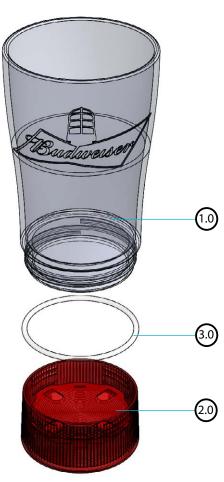

material: ABS

process: injection moulded

colour: transparent

PMS485C (red) finish: .001 texture

Note:

Texture required on visible areas only.

(A2) embossed artwork

size: 65mm x 65mm

depth: 0.1mm

file ref: LAB012257\_BT\_Base

Mould\_A.ai

Note: Refer to CAD files for actual dimensions

| DRAWN BY: LF             | TIER: | D:                                       | SM/CD/ART.D: | CST: |
|--------------------------|-------|------------------------------------------|--------------|------|
| DATE: 07/04/2016 PAGE: 4 |       | FILENAME: LAB012257_BLEFlashingCups_S2.3 |              |      |