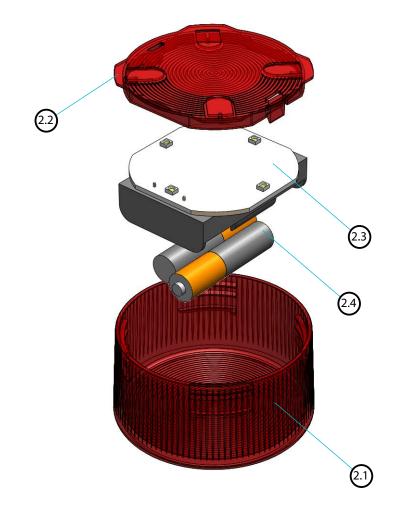

## BLE FLASHING CUPS - 16oz GLASS

base sub-assembly ref: pg. 3

 DRAWN BY:
 LF
 TIER:
 D:
 SM/CD/ART.D:
 CST:

 DATE:
 07/04/2016
 PAGE:
 1
 FILENAME:
 LAB012257\_BLEFlashingCups\_S2.3

© Buzz Products Pty Ltd (2013). All Rights Reserved. Buzz retains sale oppyright in all entwork, designs and concepts contained in this document or as otherwise submitted by Buzz. The factory must not use reproduce, copy, adapt, after or otherwise exploit in any way any antwork, designs or concepts beinging to Buzz. All material, information, data and elaborations per formation and diagrams contained in this document is commercial and conditional pulsagenise, portification and is any woll entering the production, development, size or distinction of any products which are identical or substantially similar to any of Buzz's products or which incorporate or use Buzz's proprietary material as contained in this document or substantially similar to any of Buzz's products or which incorporate or use Buzz's proprietary material as contained in this document or any oclorable initiation of the the purpose of developing, must underlying or producing products for for any procord on the factor and the production, developed to the purpose of the time Buzz.

## BLE FLASHING CUPS - 16oz GLASS

battery type: AAA

| DRAWN BY: LF     | TIER:   | D:                                       | SM/CD/ART.D: | CST: |
|------------------|---------|------------------------------------------|--------------|------|
| DATE: 07/04/2016 | PAGE: 3 | FILENAME: LAB012257_BLEFlashingCups_S2.3 |              |      |