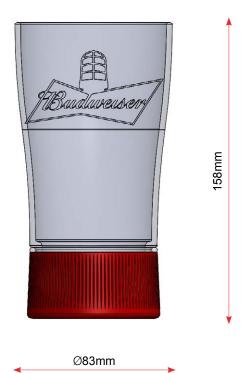

## BLE FLASHING CUPS - 16oz GLASS

base sub-assembly ref: pg. 3

 DRAWN BY:
 LF
 TIER:
 D:
 SM/CD/ART.D:
 CST:

 DATE:
 07/04/2016
 PAGE:
 1
 FILENAME:
 LAB012257\_BLEFlashingCups\_S2.3

© Buzz Products Pty Ltd (2013). All Rights Reserved. Buzz retains sale oppyright in all entwork, designs and concepts contained in this document or as otherwise submitted by Buzz. The factory must not use reproduce, copy, adapt, after or otherwise exploit in any way any antwork, designs or concepts beinging to Buzz. All material, information, data and elaborations per formation and diagrams contained in this document is commercial and conditional pulsagenise, portification and is any woll entering the production, development, size or distinction of any products which are identical or substantially similar to any of Buzz's products or which incorporate or use Buzz's proprietary material as contained in this document or substantially similar to any of Buzz's products or which incorporate or use Buzz's proprietary material as contained in this document or any oclorable initiation of the the purpose of developing, must underlying or producing products for for any procord on the factor and the production, developed to the purpose of the time Buzz.

## BLE FLASHING CUPS - 16oz GLASS

battery type: AAA

| DRAWN BY: LF     | TIER:   | D:                                       | SM/CD/ART.D: | CST: |
|------------------|---------|------------------------------------------|--------------|------|
| DATE: 07/04/2016 | PAGE: 3 | FILENAME: LAB012257_BLEFlashingCups_S2.3 |              |      |