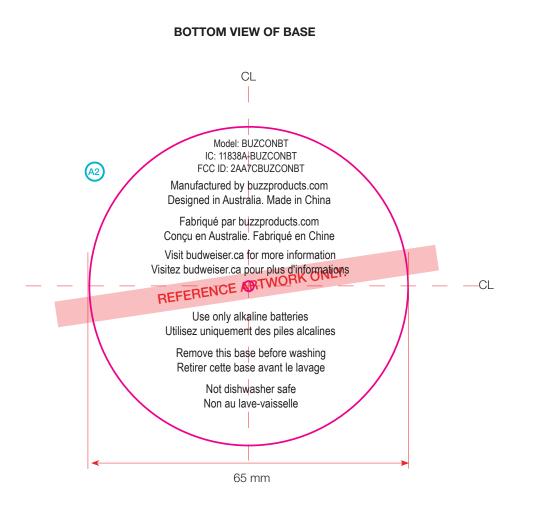

## BUD RL GLASS - BASE

Legal information size: 65mm max type: embossed depth: 0.1mm position: centered on base artwork: LAB012257\_BT\_Base Mould\_ A3.ai

| buzz. | DRAWN BY:        |
|-------|------------------|
|       | DATE: 07/04/2016 |