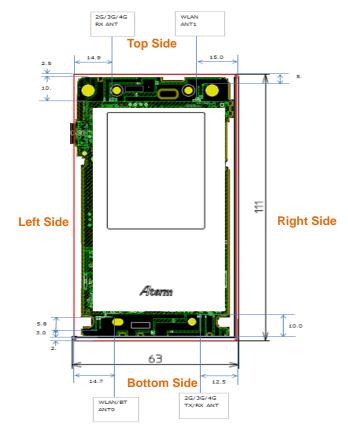

#### <Antenna Location>

<EUT Front View>

#### The separation distance for antenna to edge:

| The department distance for announce to dage. |                     |                     |                   |                    |
|-----------------------------------------------|---------------------|---------------------|-------------------|--------------------|
| Antenna                                       | To Top Side<br>(mm) | To Bottom Side (mm) | To Left Side (mm) | To Right Side (mm) |
| WWAN                                          | 98.5                | 2                   | 4                 | 12.5               |
| ANT0 WLAN / BT                                | 95.5                | 5.5                 | 6                 | 48.3               |
| ANT1 WLAN                                     | 5.5                 | 98.5                | 46                | 13                 |