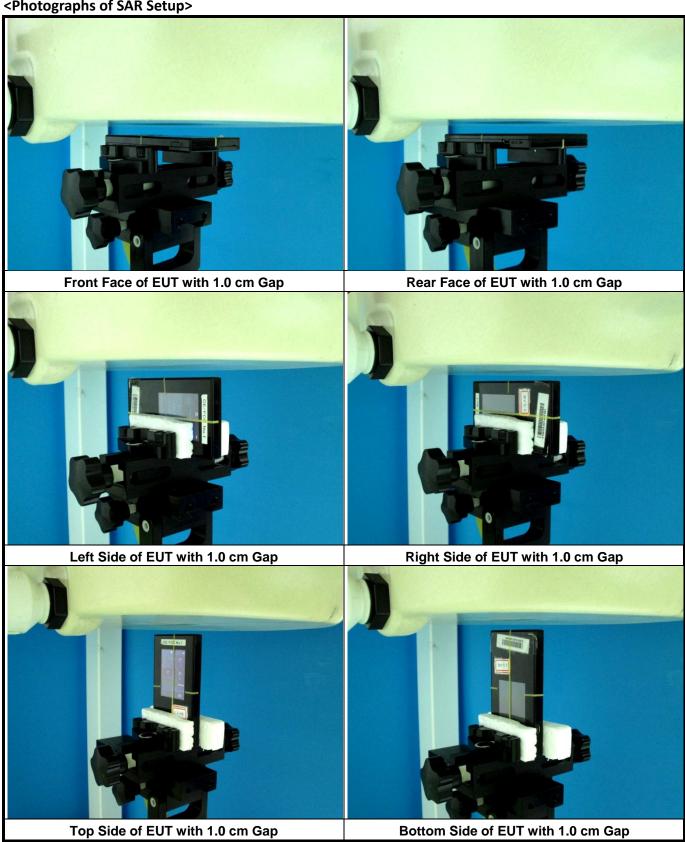

ge. |                     |                     |                   |                    |
|-----------------------------------------------|---------------------|---------------------|-------------------|--------------------|
| Antenna                                       | To Top Side<br>(mm) | To Bottom Side (mm) | To Left Side (mm) | To Right Side (mm) |
| WWAN                                          | 98.5                | 2                   | 4                 | 12.5               |
| ANT0 WLAN / BT                                | 95.5                | 5.5                 | 6                 | 48.3               |
| ANT1 WLAN                                     | 5.5                 | 98.5                | 46                | 13                 |



## <Photographs of SAR Setup>