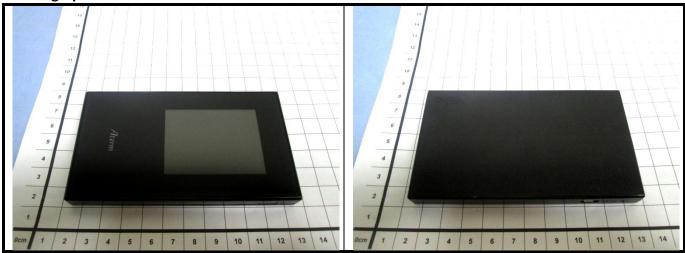

## FCC SAR Test Report



# Appendix D. Photographs of EUT and Setup

Report Format Version 5.0.0 Issued Date : Mar. 31, 2015

Report No.: SA150114C11



### <Photographs of EUT>



#### <Antenna Location>



<EUT Front View>

#### The separation distance for antenna to edge:

| The department distance for announce to dage. |                     |                     |                   |                    |
|-----------------------------------------------|---------------------|---------------------|-------------------|--------------------|
| Antenna                                       | To Top Side<br>(mm) | To Bottom Side (mm) | To Left Side (mm) | To Right Side (mm) |
| WWAN                                          | 98.5                | 2                   | 4                 | 12.5               |
| ANT0 WLAN / BT                                | 95.5                | 5.5                 | 6                 | 48.3               |
| ANT1 WLAN