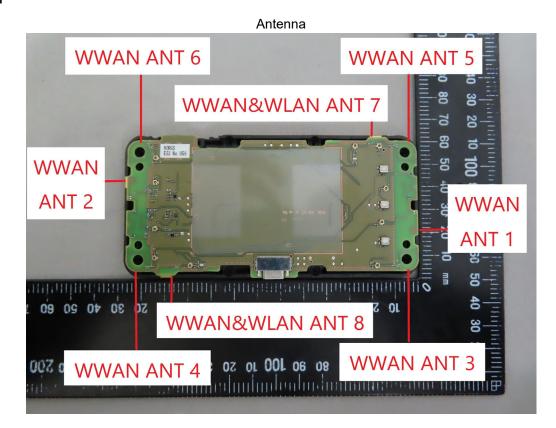

## Report No.: TERF2204000394, 397~399E2-P Page: 6 of 10

SGS Taiwan Ltd. 台灣檢驗科技股份有限公司 No.134,Wu Kung Road, New Taipei Industrial Park, Wuku District, New Taipei City, Taiwan/新北市五股區新北產業園區五工路 134 號 www.sgs.com.tw