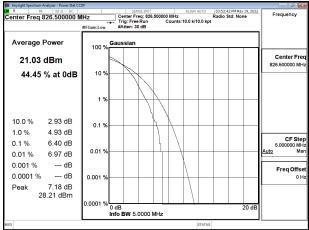

## Band12\_10MHz\_64QAM\_RB50\_0\_CH23130

Unless otherwise stated the results shown in this test report refer only to the sample(s) tested and such sample(s) are retained for 90 days only. 除非另有說明,此報告結果僅對測試之樣品負責,同時此樣品僅保留90天。本報告未經本公司書面許可,不可部份複製。