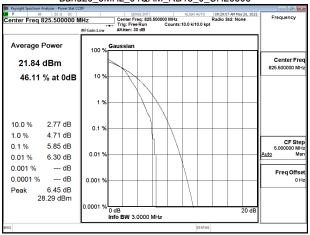

## Band12\_10MHz\_64QAM\_RB50\_0\_CH23130

Unless otherwise stated the results shown in this test report refer only to the sample(s) tested and such sample(s) are retained for 90 days only. 除非另有說明,此報告結果僅對測試之樣品負責,同時此樣品僅保留90天。本報告未經本公司書面許可,不可部份複製。