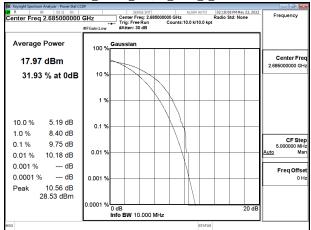

## Band12\_10MHz\_64QAM\_RB50\_0\_CH23130

Unless otherwise stated the results shown in this test report refer only to the sample(s) tested and such sample(s) are retained for 90 days only. 除非另有說明,此報告結果僅對測試之樣品負責,同時此樣品僅保留90天。本報告未經本公司書面許可,不可部份複製。