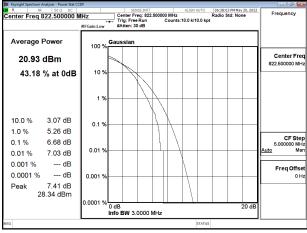

## Band12\_10MHz\_64QAM\_RB50\_0\_CH23130

Unless otherwise stated the results shown in this test report refer only to the sample(s) tested and such sample(s) are retained for 90 days only. 除非另有說明,此報告結果僅對測試之樣品負責,同時此樣品僅保留90天。本報告未經本公司書面許可,不可部份複製。