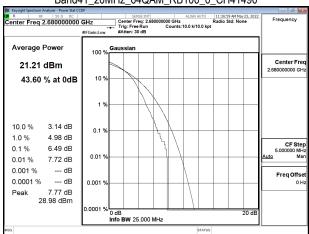

Band41 5MHz 64QAM RB25 0 CH39675

Band41\_5MHz\_64QAM\_RB25\_0\_CH40620

Band41\_5MHz\_64QAM\_RB25\_0\_CH41565

Band41\_10MHz 64QAM\_RB50\_0\_CH39700

Band41\_10MHz\_64QAM\_RB50\_0\_CH40620

Unless otherwise stated the results shown in this test report refer only to the sample(s) tested and such sample(s) are retained for 90 days only. 除非另有說明,此報告結果僅對測試之樣品負責,同時此樣品僅保留90天。本報告未經本公司書面許可,不可部份複製。