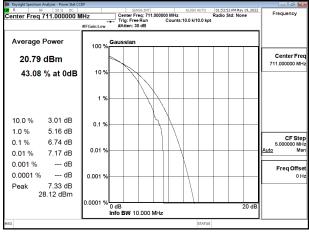

## Band12\_10MHz\_64QAM\_RB50\_0\_CH23130

Unless otherwise stated the results shown in this test report refer only to the sample(s) tested and such sample(s) are retained for 90 days only. 除非另有說明,此報告結果僅對測試之樣品負責,同時此樣品僅保留90天。本報告未經本公司書面許可,不可部份複製。