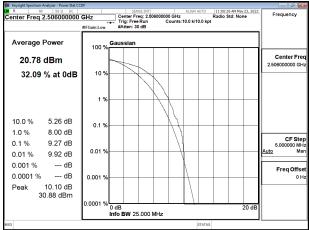

Band41 5MHz 64QAM RB25 0 CH39675

Band41\_5MHz\_64QAM\_RB25\_0\_CH40620

Band41\_5MHz\_64QAM\_RB25\_0\_CH41565

Band41\_10MHz 64QAM\_RB50\_0\_CH39700

Band41\_10MHz\_64QAM\_RB50\_0\_CH40620

Unless otherwise stated the results shown in this test report refer only to the sample(s) tested and such sample(s) are retained for 90 days only. 除非另有說明,此報告結果僅對測試之樣品負責,同時此樣品僅保留90天。本報告未經本公司書面許可,不可部份複製。