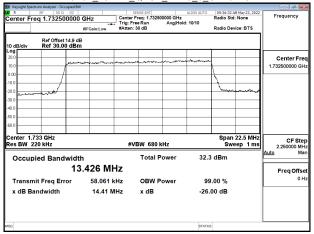

Page: 74 of 237

### Band4 15MHz QPSK RB75 0 CH20025



### Band4 15MHz QPSK RB75 0 CH20175



# Band4\_15MHz\_QPSK\_RB75 0 CH20325



# Band4\_15MHz\_16QAM\_RB75\_0\_CH20025



### Band4 15MHz 16QAM RB75 0 CH20175



# Band4\_15MHz\_16QAM\_RB75 0 CH20325



Unless otherwise stated the results shown in this test report refer only to the sample(s) tested and such sample(s) are retained for 90 days only. 除非另有說明,此報告結果僅對測試之樣品負責,同時此樣品僅保留90天。本報告未經本公司書面許可,不可部份複製。

This document is issued by the Company subject to its General Conditions of Service printed overleaf, available on request or accessible at <a href="http://www.sgs.com.tw/Terms-and-Conditions">http://www.sgs.com.tw/Terms-and-Conditions</a> and for electronic format documents, subject to Terms and Conditions for Electronic Documents at <a href="http://www.sgs.com.tw/Terms-and-Conditions">http://www.sgs.com.tw/Terms-and-Condition