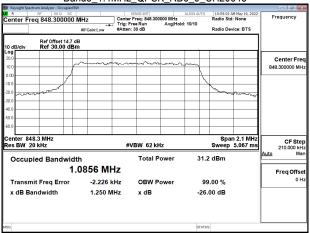

ent is advised that information contained hereon reflects the Company's findings at the time of its intervention only and within the limits of Client's instructions, if any. The Company's sole responsibility is to its Client and this document area to a transaction from exercising all their rights and obligations under the transaction documents. This document cannot be reproduced except in full, without prior written approval of the Company. Any unauthorized alteration, forgery or falsification of the content or appearance of this document is unlawful and offenders may be prosecuted to the fullest extent of the law.

\*\*SCENTIAL PROBLEM STATES OF THE PROB



Page: 77 of 237

### Band5 1.4MHz QPSK RB6 0 CH20407



### Band5 1.4MHz QPSK RB6 0 CH20525



# Band5\_1.4MHz\_QPSK\_RB6 0 CH20643



#### Band5 1.4MHz 16QAM RB6 0 CH20407



### Band5 1.4MHz 16QAM RB6 0 CH20525



# Band5\_1.4MHz\_16QAM\_RB6 0 CH20643



Unless otherwise stated the results shown in this test report refer only to the sample(s) tested and such sample(s) are retained for 90 days only. 除非另有說明,此報告結果僅對測試之樣品負責,同時此樣品僅保留90天。本報告未經本公司書面許可,不可部份複製。

This document is issued by the Company subject to its General Conditions of Service printed overleaf, available on request or accessible at <a href="http://www.sgs.com.tw/Terms-and-Conditions">http://www.sgs.com.tw/Terms-and-Conditions</a> and for electronic format documents, subject to Terms and Conditions for Electronic Documents at <a href="http://www.sgs.com.tw/Terms-and-Conditions">http://www.sgs.com.tw/Terms-and-Conditions</a>. Attention is drawn to the limitatio