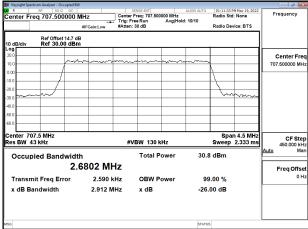

ined therein. Any holder of this document is advised that information contained hereon reflects the Company's findings at the time of its intervention only and within the limits of Client's instructions, if any. The Company's sole responsibility is to its Client and this document area to a transaction from exercising all their rights and obligations under the transaction documents. This document cannot be reproduced except in full, without prior written approval of the Company. Any unauthorized alteration, forgery or falsification of the content or appearance of this document is unlawful and offenders may be prosecuted to the fullest extent of the law.

\*\*SCENTIAL PROBLEM STATES OF THE PROB



Page: 85 of 237

### Band12 3MHz 16QAM RB15 0 CH23025



### Band12 3MHz 16QAM RB15 0 CH23095



## Band12\_3MHz\_16QAM\_RB15 0 CH23165



### Band12 3MHz 64QAM RB15 0 CH23025



### Band12 3MHz 64QAM RB15 0 CH23095



## Band12\_3MHz\_64QAM\_RB15\_0\_CH23165



Unless otherwise stated the results shown in this test report refer only to the sample(s) tested and such sample(s) are retained for 90 days only. 除非另有說明,此報告結果僅對測試之樣品負責,同時此樣品僅保留90天。本報告未經本公司書面許可,不可部份複製。

This document is issued by the Company subject to its General Conditions of Service printed overleaf, available on request or accessible at <a href="http://www.sgs.com.tw/Terms-and-Conditions">http://www.sgs.com.tw/Terms-and-Conditions</a> and for electronic format documents, subject to Terms and Conditions for Electronic Documents at <a href="http://www.sgs.com.tw/Terms-and-Conditions">http://www.sgs.com.tw/Terms-and-Conditi