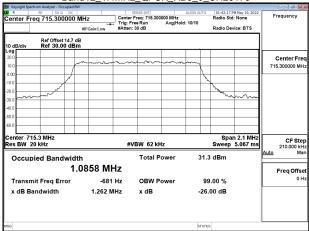

nt is advised that information contained hereon reflects the Company's findings at the time of its intervention only and within the limits of Client's instructions, if any. The Company's sole responsibility is to its Client and this document area to a transaction from exercising all their rights and obligations under the transaction documents. This document cannot be reproduced except in full, without prior written approval of the Company. Any unauthorized alteration, forgery or falsification of the content or appearance of this document is unlawful and offenders may be prosecuted to the fullest extent of the law.

\*\*SCENTIAL PROBLEM STATES OF THE PROB



Page: 83 of 237

### Band12 1.4MHz QPSK RB6 0 CH23017



### Band12 1.4MHz QPSK RB6 0 CH23095



## Band12 1.4MHz QPSK RB6 0 CH23173



#### Band12\_1.4MHz\_16QAM\_RB6\_0\_CH23017



### Band12 1.4MHz 16QAM RB6 0 CH23095



# Band12\_1.4MHz\_16QAM\_RB6 0 CH23173



Unless otherwise stated the results shown in this test report refer only to the sample(s) tested and such sample(s) are retained for 90 days only. 除非另有說明,此報告結果僅對測試之樣品負責,同時此樣品僅保留90天。本報告未經本公司書面許可,不可部份複製。

This document is issued by the Company subject to its General Conditions of Service printed overleaf, available on request or accessible at <a href="http://www.sgs.com.tw/Terms-and-Conditions">http://www.sgs.com.tw/Terms-and-Conditions</a> and for electronic format documents, subject to Terms and Conditions for Electronic Documents at <a href="http://www.sgs.com.tw/Terms-and-Conditions">http://www.sgs.com.tw/Terms-and-Conditions</a>. Attention is drawn to the l