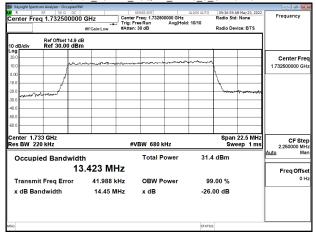

Page: 74 of 237

### Band4 15MHz QPSK RB75 0 CH20025



### Band4 15MHz QPSK RB75 0 CH20175



# Band4\_15MHz\_QPSK\_RB75 0 CH20325



# Band4\_15MHz\_16QAM\_RB75\_0\_CH20025



### Band4 15MHz 16QAM RB75 0 CH20175



# Band4\_15MHz\_16QAM\_RB75 0 CH20325



Unless otherwise stated the results shown in this test report refer only to the sample(s) tested and such sample(s) are retained for 90 days only. 除非另有說明,此報告結果僅對測試之樣品負責,同時此樣品僅保留90天。本報告未經本公司書面許可,不可部份複製。

This document is issued by the Company subject to its General Conditions of Service printed overleaf, available on request or accessible at <a href="http://www.sgs.com.tw/Terms-and-Conditions">http://www.sgs.com.tw/Terms-and-Conditions</a> and for electronic format documents, subject to Terms and Conditions for Electronic Documents at <a href="http://www.sgs.com.tw/Terms-and-Conditions">http://www.sgs.com.tw/Terms-and-Conditions</a>. Attention is drawn to the limitation of liability, indemnification and jurisdiction issues defined therein. Any hold