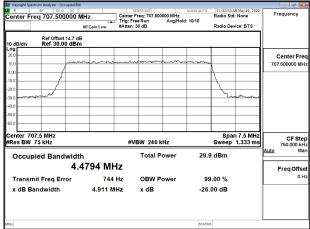

ined therein. Any holder of this document is advised that information contained hereon reflects the Company's findings at the time of its intervention only and within the limits of Client's instructions, if any. The Company's sole responsibility is to its Client and this document area to a transaction from exercising all their rights and obligations under the transaction documents. This document cannot be reproduced except in full, without prior written approval of the Company. Any unauthorized alteration, forgery or falsification of the content or appearance of this document is unlawful and offenders may be prosecuted to the fullest extent of the law.

\*\*SCENTIAL PROBLEM STATES OF THE PROB



Page: 87 of 237

### Band12 5MHz 64QAM RB25 0 CH23035



### Band12 5MHz 64QAM RB25 0 CH23095



### Band12 5MHz 64QAM RB25 0 CH23155



### Band12 10MHz QPSK RB50 0 CH23060



### Band12 10MHz QPSK RB50 0 CH23095



## Band12\_10MHz\_QPSK\_RB50\_0\_CH23130



Unless otherwise stated the results shown in this test report refer only to the sample(s) tested and such sample(s) are retained for 90 days only. 除非另有說明,此報告結果僅對測試之樣品負責,同時此樣品僅保留90天。本報告未經本公司書面許可,不可部份複製。

This document is issued by the Company subject to its General Conditions of Service printed overleaf, available on request or accessible at <a href="http://www.sgs.com.tw/Terms-and-Conditions">http://www.sgs.com.tw/Terms-and-Conditions</a> and for electronic format documents, subject to Terms and Conditions for Electronic Documents at <a href="http://www.sgs.com.tw/Terms-and-Conditions">http://www.sgs.com.tw/Terms-and-Condition