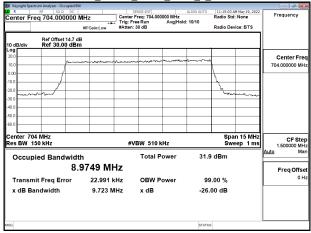

hereon reflects the Company's findings at the time of its intervention only and within the limits of Client's instructions, if any. The Company's sole responsibility is to its Client and this document area to a transaction from exercising all their rights and obligations under the transaction documents. This document cannot be reproduced except in full, without prior written approval of the Company. Any unauthorized alteration, forgery or falsification of the content or appearance of this document is unlawful and offenders may be prosecuted to the fullest extent of the law.

\*\*SCENTIAL PROBLEM STATES OF THE PROB



Page: 87 of 237

### Band12 5MHz 64QAM RB25 0 CH23035



### Band12 5MHz 64QAM RB25 0 CH23095



### Band12 5MHz 64QAM RB25 0 CH23155



### Band12 10MHz QPSK RB50 0 CH23060



### Band12 10MHz QPSK RB50 0 CH23095



## Band12\_10MHz\_QPSK\_RB50\_0\_CH23130



Unless otherwise stated the results shown in this test report refer only to the sample(s) tested and such sample(s) are retained for 90 days only. 除非另有說明,此報告結果僅對測試之樣品負責,同時此樣品僅保留90天。本報告未經本公司書面許可,不可部份複製。

This document is issued by the Company subject to its General Conditions of Service printed overleaf, available on request or accessible at <a href="http://www.sgs.com.tw/Terms-and-Conditions">http://www.sgs.com.tw/Terms-and-Conditions</a> and for electronic format documents, subject to Terms and Conditions for Electronic Documents at <a href="http://www.sgs.com.tw/Terms-and-Conditions">http://www.sgs.com.tw/Terms-and-Conditions</a>. Attention is drawn to the limitation of liability, indemnification and ju