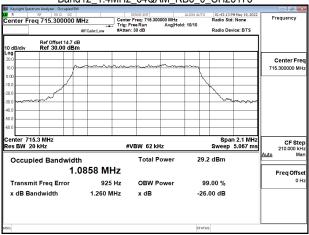

d that information contained hereon reflects the Company's findings at the time of its intervention only and within the limits of Client's instructions, if any. The Company's sole responsibility is to its Client and this document area to a transaction from exercising all their rights and obligations under the transaction documents. This document cannot be reproduced except in full, without prior written approval of the Company. Any unauthorized alteration, forgery or falsification of the content or appearance of this document is unlawful and offenders may be prosecuted to the fullest extent of the law.

\*\*SCENTIAL PROBLEM STATES OF THE PROB



Page: 84 of 237

### Band12\_1.4MHz\_64QAM\_RB6\_0\_CH23017



### Band12 1.4MHz 64QAM RB6 0 CH23095



# Band12\_1.4MHz\_64QAM\_RB6\_0\_CH23173



### Band12 3MHz QPSK RB15 0 CH23025



### Band12 3MHz QPSK RB15 0 CH23095



### Band12 3MHz QPSK RB15 0 CH23165



Unless otherwise stated the results shown in this test report refer only to the sample(s) tested and such sample(s) are retained for 90 days only. 除非另有說明,此報告結果僅對測試之樣品負責,同時此樣品僅保留90天。本報告未經本公司書面許可,不可部份複製。

This document is issued by the Company subject to its General Conditions of Service printed overleaf, available on request or accessible at <a href="http://www.sgs.com.tw/Terms-and-Conditions">http://www.sgs.com.tw/Terms-and-Conditions</a> and for electronic format documents, subject to Terms and Conditions for Electronic Documents at <a href="http://www.sgs.com.tw/Terms-and-Conditions">http://www.sgs.com.tw/Terms-and-Conditions</a>. Attention is drawn to the limitation of