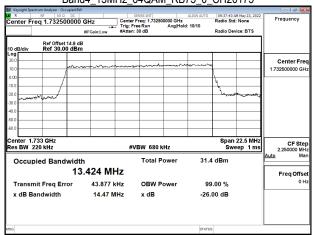

ined therein. Any holder of this document is advised that information contained hereon reflects the Company's findings at the time of its intervention only and within the limits of Client's instructions, if any. The Company's sole responsibility is to its Client and this document area to a transaction from exercising all their rights and obligations under the transaction documents. This document cannot be reproduced except in full, without prior written approval of the Company. Any unauthorized alteration, forgery or falsification of the content or appearance of this document is unlawful and offenders may be prosecuted to the fullest extent of the law.

\*\*SCENTIAL PROBLEM STATES OF THE PROB



Page: 75 of 237

### Band4 15MHz 64QAM RB75 0 CH20025



### Band4 15MHz 64QAM RB75 0 CH20175



## Band4 15MHz 64QAM RB75 0 CH20325



### Band4 20MHz QPSK RB100 0 CH20050



### Band4 20MHz QPSK RB100 0 CH20175



## Band4 20MHz QPSK RB100 0 CH20300



Unless otherwise stated the results shown in this test report refer only to the sample(s) tested and such sample(s) are retained for 90 days only. 除非另有說明,此報告結果僅對測試之樣品負責,同時此樣品僅保留90天。本報告未經本公司書面許可,不可部份複製。

This document is issued by the Company subject to its General Conditions of Service printed overleaf, available on request or accessible at <a href="http://www.sgs.com.tw/Terms-and-Conditions">http://www.sgs.com.tw/Terms-and-Conditions</a> and for electronic format documents, subject to Terms and Conditions for Electronic Documents at <a href="http://www.sgs.com.tw/Terms-and-Conditions">http://www.sgs.com.tw/Terms-and-Conditions</a>.