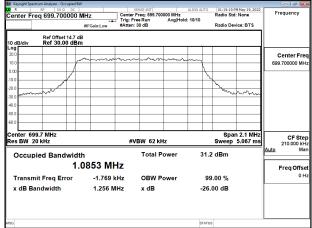

emnification and jurisdiction issues defined therein. Any holder of this document is advised that information contained hereon reflects the Company's findings at the time of its intervention only and within the limits of Client's instructions, if any. The Company's sole responsibility is to its Client and this document area to a transaction from exercising all their rights and obligations under the transaction documents. This document cannot be reproduced except in full, without prior written approval of the Company. Any unauthorized alteration, forgery or falsification of the content or appearance of this document is unlawful and offenders may be prosecuted to the fullest extent of the law.

\*\*SCENTIAL PROBLEM STATES OF THE PROB



Page: 83 of 237

### Band12 1.4MHz QPSK RB6 0 CH23017



### Band12 1.4MHz QPSK RB6 0 CH23095



## Band12 1.4MHz QPSK RB6 0 CH23173



#### Band12\_1.4MHz\_16QAM\_RB6\_0\_CH23017



### Band12 1.4MHz 16QAM RB6 0 CH23095



# Band12\_1.4MHz\_16QAM\_RB6 0 CH23173



Unless otherwise stated the results shown in this test report refer only to the sample(s) tested and such sample(s) are retained for 90 days only. 除非另有說明,此報告結果僅對測試之樣品負責,同時此樣品僅保留90天。本報告未經本公司書面許可,不可部份複製。

This document is issued by the Company subject to its General Conditions of Service printed overleaf, available on request or accessible at <a href="http://www.sgs.com.tw/Terms-and-Conditions">http://www.sgs.com.tw/Terms-and-Conditions</a> and for electronic format documents, subject to Terms and Conditions for Electronic Documents at <a href="http://www.sgs.com.tw/Terms-and-Conditio