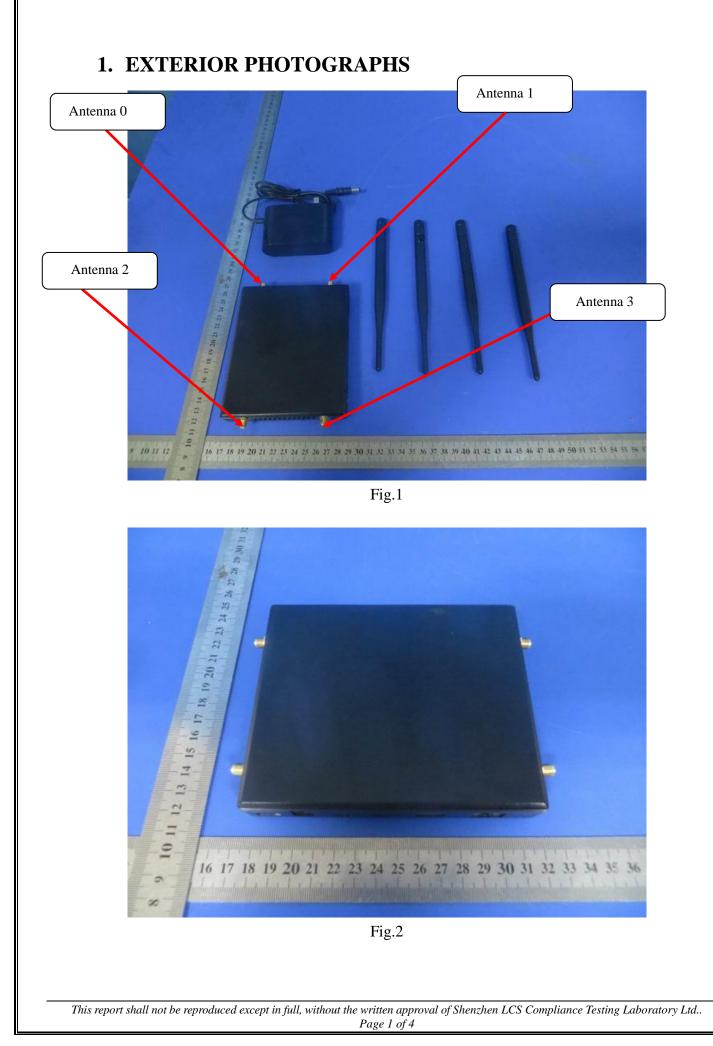

SHENZHEN LCS COMPLIANCE TESTING LABORATORY LTD. FCC ID:2AA52MK58

Report No.: LCS1511171325E

SHENZHEN LCS COMPLIANCE TESTING LABORATORY LTD.

FCC ID:2AA52MK58

Report No.: LCS1511171325E

Fig.3

This report shall not be reproduced except in full, without the written approval of Shenzhen LCS Compliance Testing Laboratory Ltd.. Page 2 of 4 SHENZHEN LCS COMPLIANCE TESTING LABORATORY LTD.