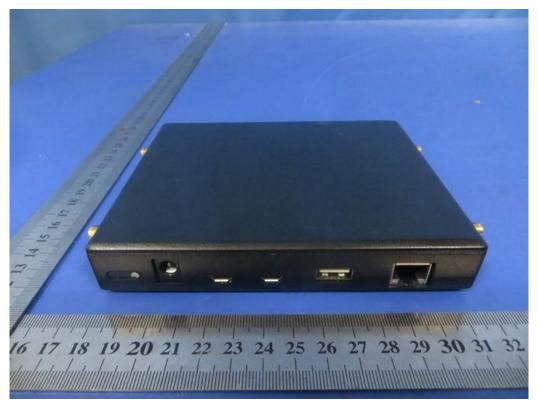

SHENZHEN LCS COMPLIANCE TESTING LABORATORY LTD. FCC ID:2AA52MK58

Report No.: LCS1511171325E

SHENZHEN LCS COMPLIANCE TESTING LABORATORY LTD.

FCC ID:2AA52MK58

Report No.: LCS1511171325E

Fig.3

This report shall not be reproduced except in full, without the written approval of Shenzhen LCS Compliance Testing Laboratory Ltd.. Page 2 of 4 SHENZHEN LCS COMPLIANCE TESTING LABORATORY LTD.