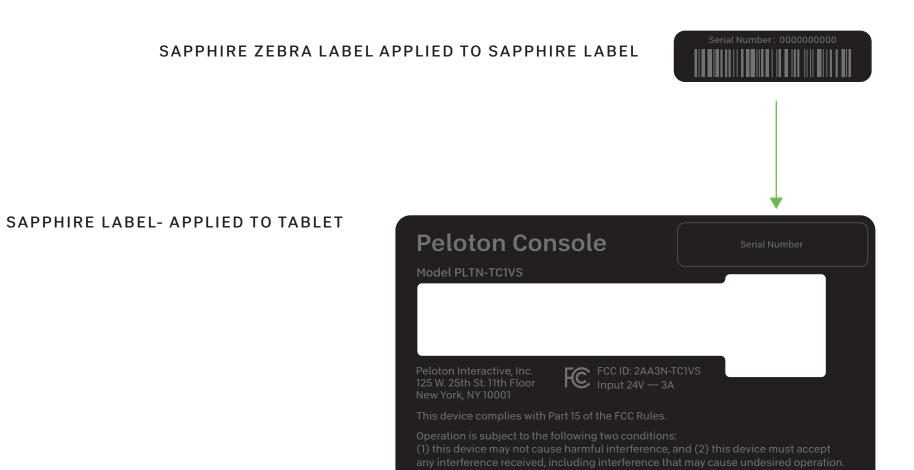

## **Peloton Console**

Serial Number

Model PLTN-TC1VS

Peloton Interactive, Inc. 125 W. 25th St. 11th Floor New York, NY 10001 FCC ID: 2AA3N-TC1VS Input 24V --- 3A

This device complies with Part 15 of the ECC Rules

Operation is subject to the following two conditions:

(1) this device may not cause harmful interference, and (2) this device must accept any interference received, including interference that may cause undesired operation.