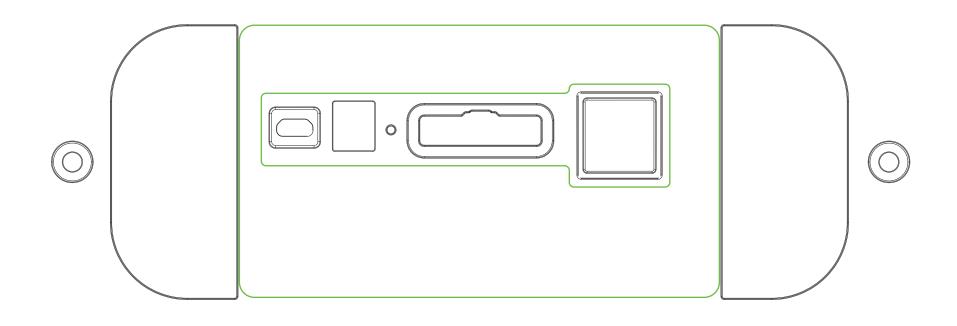

## **FCC ID location**

## **Peloton Console**

Serial Number

Model PLTN-TC1VS

Peloton Interactive, Inc. 125 W. 25th St. 11th Floor New York, NY 10001 FCC ID: 2AA3N-TC1VS Input 24V --- 3A

This device complies with Part 15 of the ECC Rules

Operation is subject to the following two conditions:

(1) this device may not cause harmful interference, and (2) this device must accept any interference received, including interference that may cause undesired operation.



SAPPHIRE LABEL- PLACEMENT ON SAPPHIRE





## not outlined

drawing date: 6/1/2018 file: sapphire production art revision: rev 1 drawn by: Jason P. Material: Material: 0.178mmPC+背膠3M467 Adhesive: Acrylic color: pantone black c

## outlined



drawing date: 6/1/2018 file: sapphire production art revision: rev 1 drawn by: Jason P. Material: Material: 0.178mmPC+背膠3M467 Adhesive: Acrylic color: pantone black c