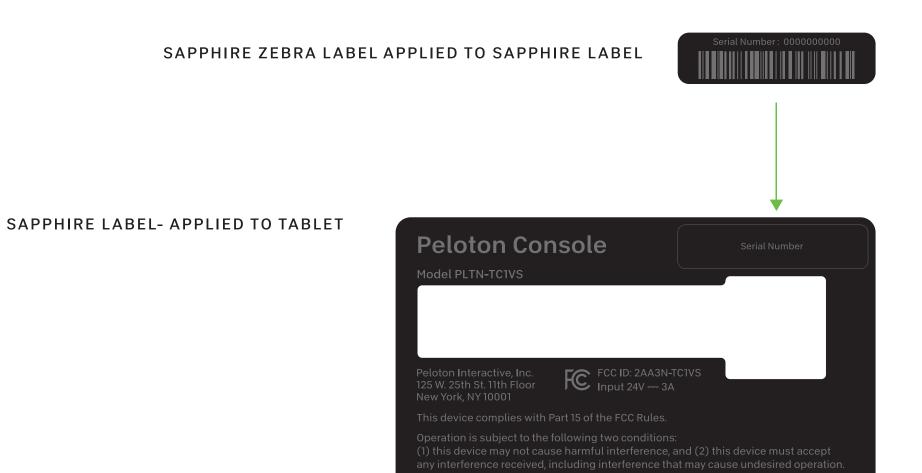

## **Peloton Console**

Serial Number

Model PLTN-TC1VS

Peloton Interactive, Inc. 125 W. 25th St. 11th Floor New York, NY 10001 FCC ID: 2AA3N-TC1VS Input 24V --- 3A

This device complies with Part 15 of the ECC Rules

Operation is subject to the following two conditions:

(1) this device may not cause harmful interference, and (2) this device must accept any interference received, including interference that may cause undesired operation.