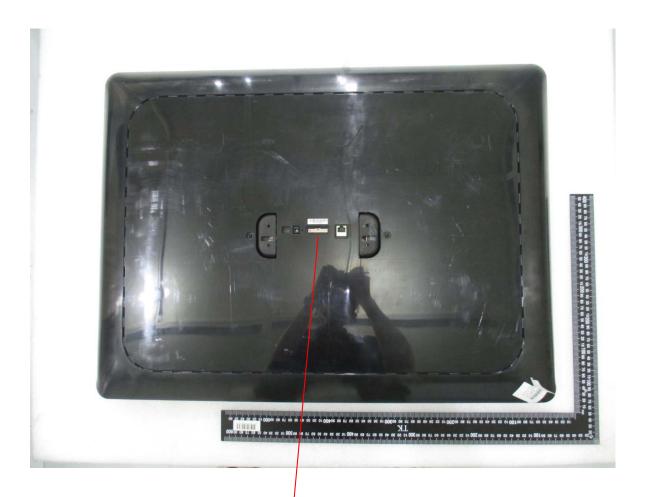

## **FCC ID location**

## **Peloton Console**

Serial Number

Model PLTN-TC1VS

Peloton Interactive, Inc. 125 W. 25th St. 11th Floor New York, NY 10001 FCC ID: 2AA3N-TC1VS Input 24V --- 3A

This device complies with Part 15 of the ECC Rules

Operation is subject to the following two conditions:

(1) this device may not cause harmful interference, and (2) this device must accept any interference received, including interference that may cause undesired operation.



SAPPHIRE LABEL- PLACEMENT ON SAPPHIRE





## not outlined

drawing date: 6/1/2018 file: sapphire production art revision: rev 1 drawn by: Jason P. Material: Material: 0.178mmPC+背膠3M467 Adhesive: Acrylic color: pantone black c

## outlined



drawing date: 6/1/2018 file: sapphire production art revision: rev 1 drawn by: Jason