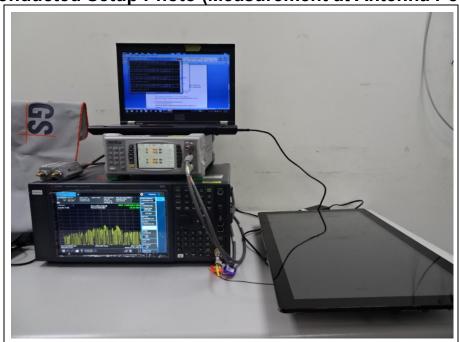

## **Conducted Setup Photo (Measurement at Antenna Port)**

Unless otherwise stated the results shown in this test report refer only to the sample(s) tested and such sample(s) are retained for 90 days only.