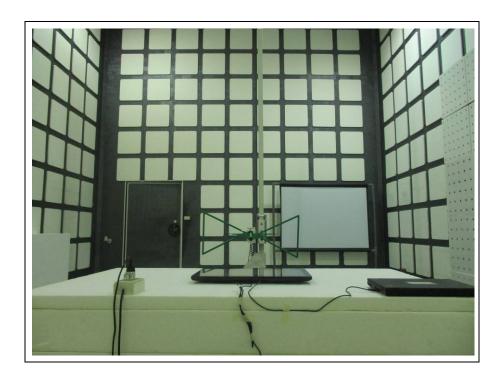

## **Conducted Setup Photo (Measurement at Antenna Port)**

Unless otherwise stated the results shown in this test report refer only to the sample(s) tested and such sample(s) are retained for 90 days only.