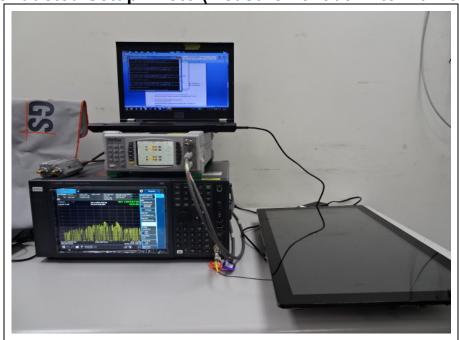

## **Conducted Setup Photo (Measurement at Antenna Port)**

台灣檢驗科技股份有限公司

Unless otherwise stated the results shown in this test report refer only to the sample(s) tested and such sample(s) are retained for 90 days only.