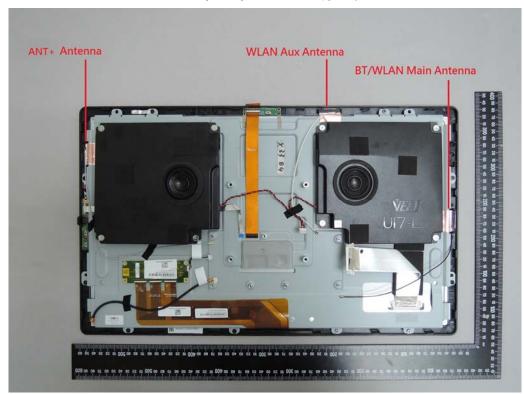

### Internal View of EUT-3

WIFI / BT / ANT+ Antenna

Unless otherwise stated the results shown in this test report refer only to the sample(s) tested and such sample(s) are retained for 90 days only.

t (886-2) 2299-3279