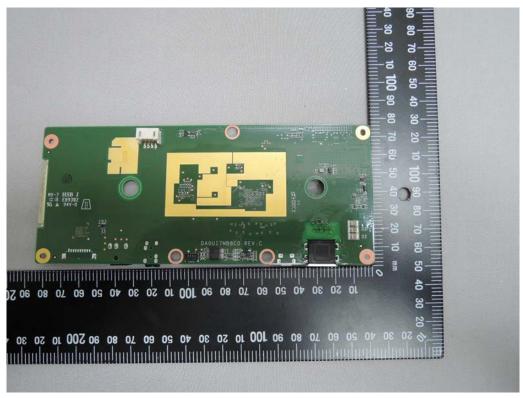

### Internal View of EUT-3

WIFI / BT / ANT+ Antenna

Unless otherwise stated the results shown in this test report refer only to the sample(s) tested and such sample(s) are retained for 90 days only.

t (886-2) 2299-3279