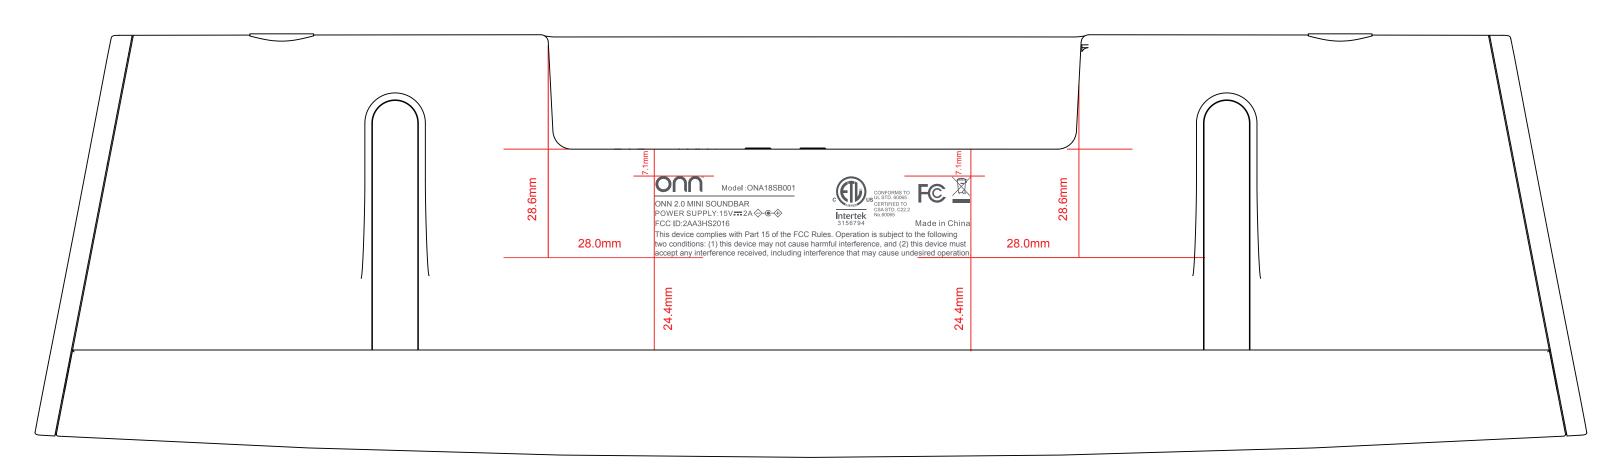

## 技术要求:

- 1. 图中标注 尺寸为FAI尺寸。
- 2. 图中标注△尺寸为重点检验尺寸,要求CPK≥1。

| 核 准<br>APPVE BY                                                                           | 阳深  | 2018-01-10 | 图纸名称<br>DWG NAME | S-2016 規          | <b>见格丝印</b> |                    |              |      |  |
|-------------------------------------------------------------------------------------------|-----|------------|------------------|-------------------|-------------|--------------------|--------------|------|--|
| 审 核<br>CHECKED BY                                                                         | 严玲  | 2018-01-10 | 机型<br>MODEL NO.  | S-2016            |             | 绘图视角<br>PROJECTION | 版本<br>VER.   | V0.1 |  |
| 设 计<br>DRAWN BY                                                                           | 沈远杭 | 2018-01-10 | 零件料号<br>PART NO. |                   |             | ₩□                 | 単位<br>METRIC | MM   |  |
| MOD DIGITAL TROUNGLOCK                                                                    |     |            |                  | 材 质<br>MATERIAL   |             |                    | 比例<br>SCALE  | 1:1  |  |
| 3NOD DIGITAL TECHNOLOGY                                                                   |     |            |                  | 表面处理<br>FINISHING |             | 图 面<br>SIZE        | A4           |      |  |
| ■REACH ■ROHS □ CA65 □ CFR1303 □ PFOS □ PAHS □ FORMALDEHYDE/甲醛≤ ***PPM □ HALOGEN FREE/无卤   |     |            |                  |                   |             |                    |              |      |  |
| THIS DRAWING, AND IT'S INHERANT DESIGN CONCEPTS, ARE THE PROPERTY OF 3NOD AND AS SUCH MAY |     |            |                  |                   |             |                    |              |      |  |