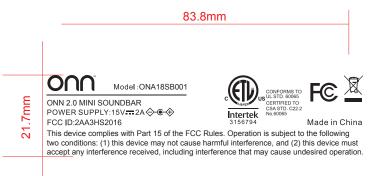

未注公差参照 /UNSPECIFIED TOLERANCE TO FOLLOW GB/T11804-2000 精密F级/Grade F
 >
 0
 6
 30
 120
 400
 1000

 公差/TOL. ±
 0.05
 0.10
 0.15
 0.20
 0.30
 0.50

| 版本/Rev | 修订描述/REVISION DESCRIPTION | 修订/REVISED BY | 日期/DATE    |
|--------|---------------------------|---------------|------------|
| V0.1   | 第一次发行                     | 沈远杭           | 2018-01-10 |
|        |                           |               |            |





尺寸: L83.8mm\*W21.7mm ±0.1mm 丝印颜色: 冷灰9C 丝印内容居中

## 技术要求:

- 1. 图中标注 尺寸为FAI尺寸。
- 2. 图中标注△尺寸为重点检验尺寸,要求CPK≥1。

| 核 准<br>APPVE BY                                                                           | 阳深  | 2018-01-10 | 图纸名称<br>DWG NAME | S-2016 規          | <b>见格丝印</b> |                    |              |      |  |
|-------------------------------------------------------------------------------------------|-----|------------|------------------|-------------------|-------------|--------------------|--------------|------|--|
| 审 核<br>CHECKED BY                                                                         | 严玲  | 2018-01-10 | 机型<br>MODEL NO.  | S-2016            |             | 绘图视角<br>PROJECTION | 版本<br>VER.   | V0.1 |  |
| 设 计<br>DRAWN BY