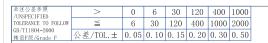

版本/Rev修订描述/REVISION DESCRIPTION修订/REVISED BY日期/DATEV0.1第一次发行沈远杭2019-11-20

S-6064 机身贴纸

1) 尺寸: L69.5\*W39.5mm 2) 材质: 50#消银龙, 过哑膜

3) 底色: 黑色

4) 字: 消银龙本色

5) 尺寸公差: ±0.2mm

|   | 核准                                                                            | 季紫薇        | 2019-11-20 | 图纸名称      | 机身贴纸      |    |                       |        |        |
|---|-------------------------------------------------------------------------------|------------|------------|-----------|-----------|----|-----------------------|--------|--------|
|   | APPVE BY                                                                      | 2 22/11/20 | 2013 11 20 | DWG NAME  | S-6064    |    |                       |        |        |
|   | 审 核                                                                           | 刘良         | 2019-11-20 | 机 型       |           |    | 绘图视角                  | 版本     | WO 9   |
|   | CHECKED BY                                                                    | אווע       | 2019-11-20 | MODEL NO. |           |    | PROJECTION            | VER.   | ٧0. 5  |
|   | 设计                                                                            | 沈远杭        | 2019-11-20 | 零件料号      |           |    | <b>⊕</b> <del>□</del> | 单位     | MM     |
|   | DRAWN BY                                                                      | 17622176   | 2013-11-20 | PART NO.  | 474030    | 17 | \$ -                  | METRIC | IVIIVI |
|   | 3NOD DIGITAL TECHNOLOGY                                                       |            |            |           | 材 质       |    |                       | 比 例    | 1.1    |
| 7 |                                                                               |            |            |           | MATERIAL  |    |                       | SCALE  | 1:1    |
| Ш |                                                                               |            |            |           | 表面处理      |    |                       | 图面     | A 5    |
| Ш |                                                                               |            |            |           | FINISHING |    |                       | SIZE   | ΑJ     |
| Ш | REACH ■ RoHs □ CA65 □ CFR1303 □ PFOS □ PAHs □ FORMALDEHYDE/甲醛≦ ***PPM □ HALOC |            |            |           |           |    |                       |        | E/无卤   |