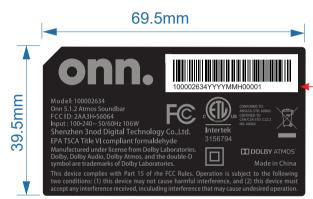

版本/Rev修订描述/REVISION DESCRIPTION修订/REVISED BY日期/DATEV0.1第一次发行沈远杭2019-11-20

S-6064 机身贴纸

1) 尺寸: L69.5\*W39.5mm 2) 材质: 50#消银龙, 过哑膜

3) 底色: 黑色

4) 字: 消银龙本色

5) 尺寸公差: ±0.2mm

|   | 核准                                                                            | 季紫薇        | 2019-11-20 | 图纸名称      | 机身贴纸      |    |                       |        |        |
|---|-------------------------------------------------------------------------------|------------|------------|-----------|-----------|----|-----------------------|--------|--------|
|   | APPVE BY                                                                      | 2 22/11/20 | 2013 11 20 | DWG NAME  | S-6064    |    |                       |        |        |
|   | 审 核                                                                           | 刘良         | 2019-11-20 | 机 型       |           |    | 绘图视角                  | 版本     | WO 9   |
|   | CHECKED BY                                                                    | אווע       | 2019-11-20 | MODEL NO. |           |    | PROJECTION            | VER.   | ٧0. 5  |
|   | 设计                                                                            | 沈远杭        | 2019-11-20 | 零件料号      |           |    | <b>⊕</b> <del>□</del> | 单位     | MM     |
|   | DRAWN BY                                                                      | 17622176   | 2013-11-20 | PART NO.  | 474030    | 17 | \$ -                  | METRIC | IVIIVI |
|   | 3NOD DIGITAL TECHNOLOGY                                                       |            |            |           | 材 质       |    |                       | 比 例    | 1.1    |
| 7 |                                                                               |            |            |           | MATERIAL  |    |                       | SCALE  | 1:1    |
| Ш |                                                                               |            |            |           | 表面处理      |    |                       | 图面     | A 5    |
| Ш |                                                                               |            |            |           | FINISHING |    |                       | SIZE   | ΑJ     |
| Ш | REACH ■ RoHs □ CA65 □ CFR1303 □ PFOS □ PAHs □ FORMALDEHYDE/甲醛≦ ***PPM □ HALOC |            |            |           |           |    |                       |        | E/无卤   |