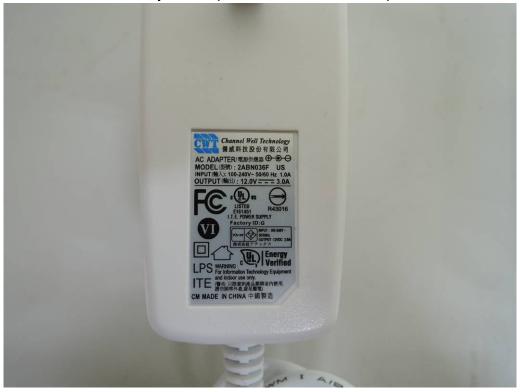

台灣檢驗科技股份有限公司

t (886-2) 2299-3279

f (886-2) 2298-0488

Adapter - 1 (Model No.: 2ABN036F)

Adapter - 2 (Model No.: KSAS0361200300HU)

Unless otherwise stated the results shown in this test report refer only to the sample(s) tested and such sample(s) are retained for 90 days only.