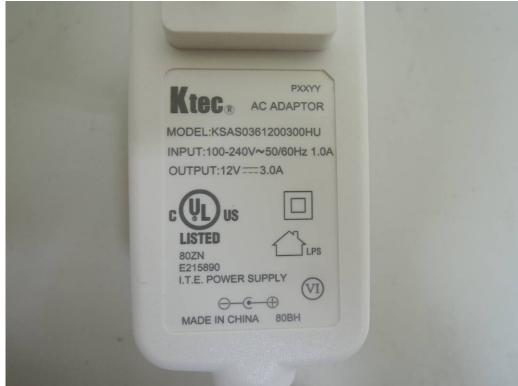

台灣檢驗科技股份有限公司

t (886-2) 2299-3279

f (886-2) 2298-0488

Adapter - 1 (Model No.: 2ABN036F)

Adapter - 2 (Model No.: KSAS0361200300HU)

Unless otherwise stated the results shown in this test report refer only to the sample(s) tested and such sample(s) are retained for 90 days only.