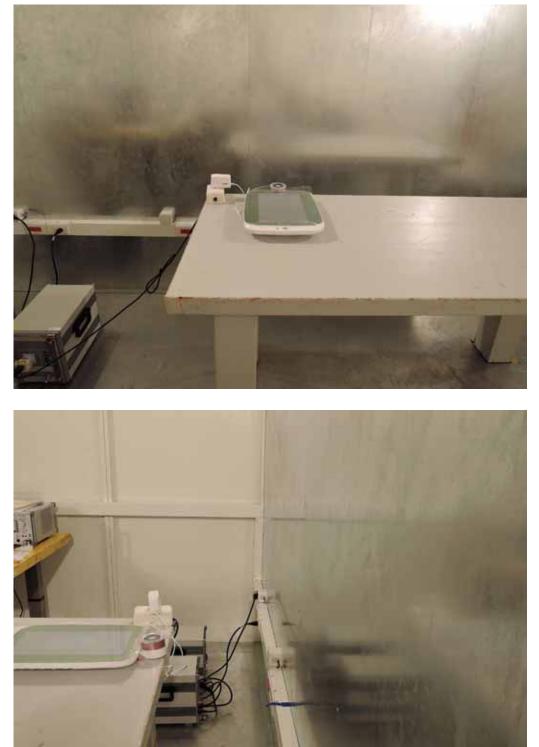

# **AC Power-line Conducted Emission Set up Photo** (Model No.: 2ABN036F)

Unless otherwise stated the results shown in this test report refer only to the sample(s) tested and such sample(s) are retained for 90 days only.