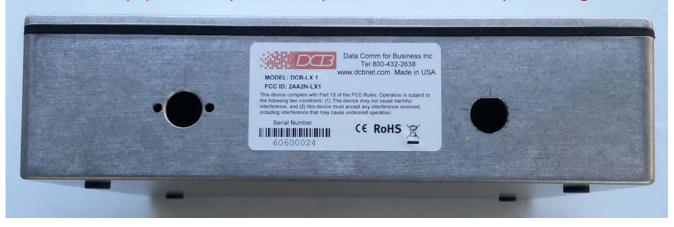

## **ID Label/Location**

Photograph showing placement of Label

## White polyester laser printed label, permanent adhesive, black print, red logo

## Drawing of label

Data Comm for Business Inc Tel 800-432-2638 www.dcbnet.com Made in USA

MODEL: DCB-LX 1 FCC ID: 2AA2N-LX1

This device complies with Part 15 of the FCC Rules. Operation is subject to the following two conditions: (1) This device may not cause harmful interference, and (2) this device must accept any interference received, including interference that may cause undesired operation.

Serial Number 60600001

Authorized Agent: Radiometrics Midwest Corporation (815) 293-0772