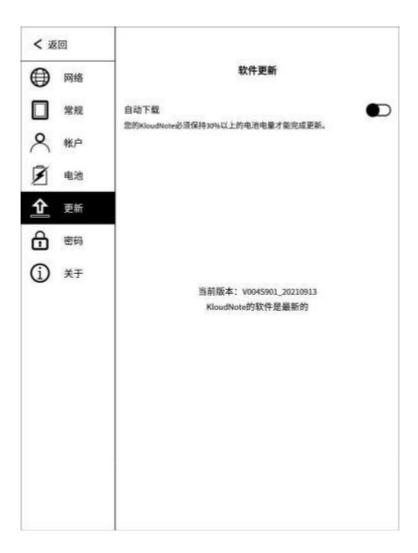

## .5.5 Upgrade

Every time the user enters the upda te interface, it will detect whether there is new software on the server, when there is new

When the software, a prompt will pop up, click to download, and follow the prompt to install the new software.

If the automatic download is opened, when a new software is detected, the new software will be automatically downloaded, and the user will be prompted to install after the download.