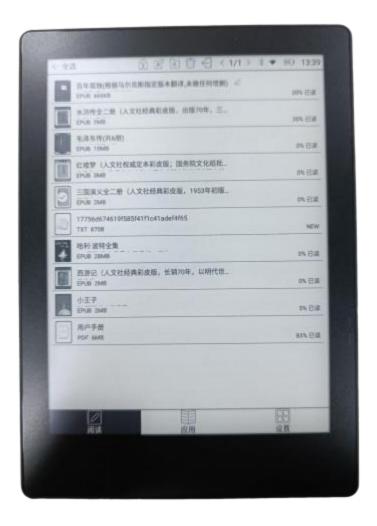

### 2. Main interface introduction

The bottom end of the home page displays the current basic status of the device, including: W i F i connection status, bluetooth , power quantity and charging state show.

Below the status information is the function column, including: reading, application, and Settings. Click the device status information to enter the system Settings interface, and click the account number to enter the account management interface.