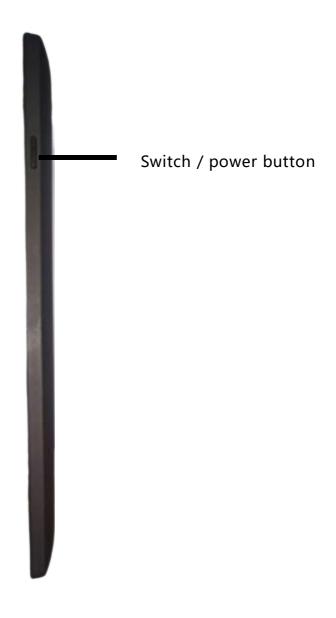

#### side

## Introduction of the key function

|                        | 1 . Press the power button to start the device                                              |
|------------------------|---------------------------------------------------------------------------------------------|
|                        | 2 . Press the power key and hold it for 3-4 seconds to turn off the                         |
| Power                  | device. Select the "Shutdown" function in the menu                                          |
| switch /<br>sleep wake | 3 . Press the power button and then immediately release, and the device goes to hibernation |
| -up                    | 4 . Press the power button and immediately release to awaken the sleep state                |
| Type-C                 | Connect the SID N o t e to the PC via the T y p e-C data line, or                           |
| joggle                 | Charge the device                                                                           |
| LED lamp               | Power supply charging indicator light                                                       |