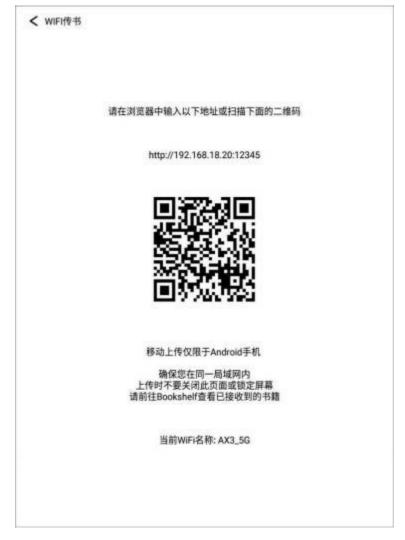

### Scan the document

Click to scan all documents in the internal storage and display in the default shelf; formats supported: PDF, TXT, EPU B, MOBI, RTF, FB 2, DOC, HTM L, etc.

WiFiPass on the book

Mobile phone or computer and SID N o te machine or computer transfer book documents to the SID When connected to the same LAN, you can N o te through wifi and will be added to the default shelf.