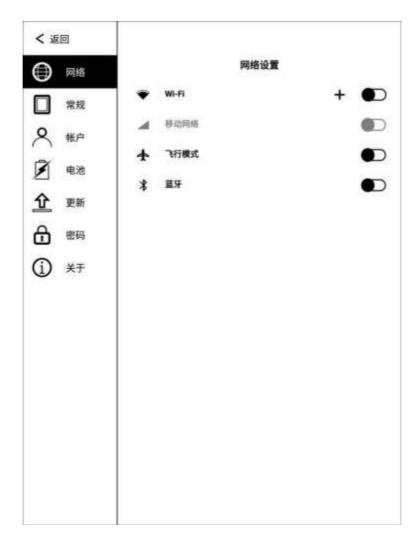

#### 5.1. network

#### .1.1.5 WiFi

After opening wifi, the device will automatically search for available WIFI hotspots, select the corresponding hotspot in the displayed WLAN network list, enter the password and other required information, and connect to the WIFI hotspots. The connection will be successful

Show the WIFI connection successfully and WIFI, signal icon.

After the WLAN hotspot connection is successfully set for the first time, the information of the hotspot will be automatically recorded. The next connection will only be in the notification bar and click the WLAN switch to automatically connect;