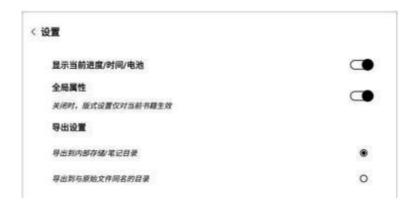

#### set up

Here you can set reading related properties, such as: display / hide the chapter name, reading progress / time / power, global properties of the format, export file storage address, etc.