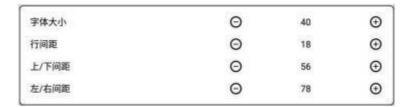

#### Previous chapter / next chapter

You can quickly switch to the previous chapter or the next chapter, or drag the progress bar in the middle to quickly switch to the progress.

Aform

Can out the page format adjustment menu, the menu can adjust the font size, line spacing, upper / lower spacing, left / right spacing;