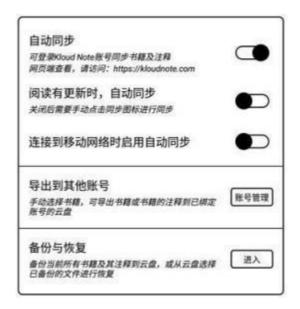

(Need to log in the account) Books and notes can be synchronized into the cloud storage. Every time you log in the account, the books and notes will be automatically synchronized to the device from the cloud storage.

set up

Here you can set up to open / close books and notes automatically synchronized to SID N o te cloud server, export to third-party cloud disk account management, backup and recovery, etc.

Long press the shelf to rename, move, and delete the shelf: