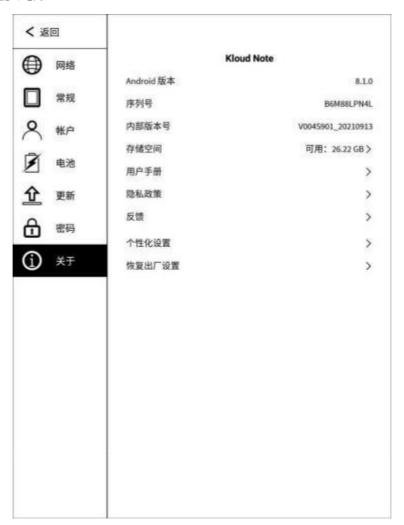

# 5.7. About the

In "About", you can view the device model, OS, serial number, software version number, storage space, as well as privacy policy, user manual download, feedback, personalized Settings and restore factory Settings.