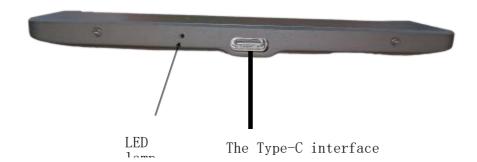

## Introduction of the key function

|                        | 1 . Press the power button to start the device                                              |
|------------------------|---------------------------------------------------------------------------------------------|
|                        | 2 . Press the power key and hold it for 3-4 seconds to turn off the                         |
| Power                  | device. Select the "Shutdown" function in the menu                                          |
| switch /<br>sleep wake | 3 . Press the power button and then immediately release, and the device goes to hibernation |
| -up                    | 4 . Press the power button and immediately release to awaken the sleep state                |
| Type-C                 | Connect the SID N o t e to the PC via the T y p e-C data line, or                           |
| joggle                 | Charge the device                                                                           |
| LED lamp               | Power supply charging indicator light                                                       |