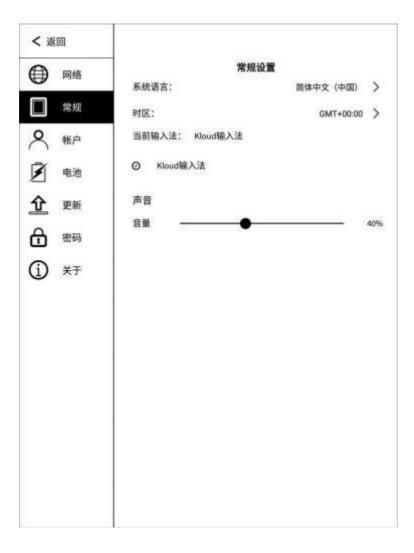

## .2.5 Conventional

General Settings include: system voice, time zone, input method, sound.