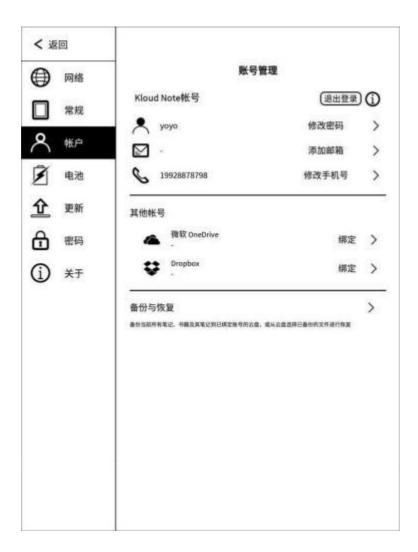

### .3.5 Account

The devices that log in to the account can enjoy the function of synchronizing notes & books to the cloud server, and synchronizing notes & books to devices from the cloud server.

PC or mobile phone access https through the browser: //
www.kloudnote .com can log in & view notes & books in cloud
storage.

# 5.3.1. Registration

Account registration, support with the mobile phone number or email registration. Registered mobile phone number and email address are not registered again.

# 5.3.2. The landing

Enter the mobile phone number or email address and the corresponding password to log in.

# 5.3.3. Change the password

You can reset the account password through the mobile phone number or email + verification code.

If you need to contact us.