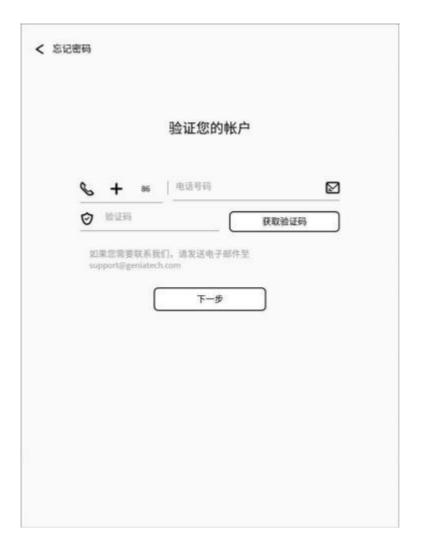

# 5.3.3. Change the password

You can reset the account password through the mobile phone number or email + verification code.

If you need to contact us.