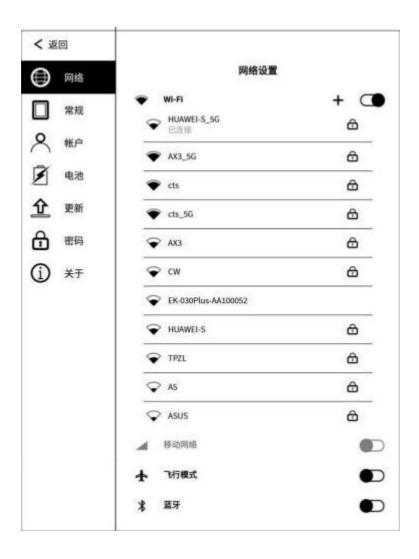

#### .1.1.5 WiFi

After opening wifi, the device will automatically search for available WIFI hotspots, select the corresponding hotspot in the displayed WLAN network list, enter the password and other required information, and connect to the WIFI hotspots. The connection will be successful

Show the WIFI connection successfully and WIFI, signal icon.

After the WLAN hotspot connection is successfully set for the first time, the information of the hotspot will be automatically recorded. The next connection will only be in the notification bar and click the WLAN switch to automatically connect;