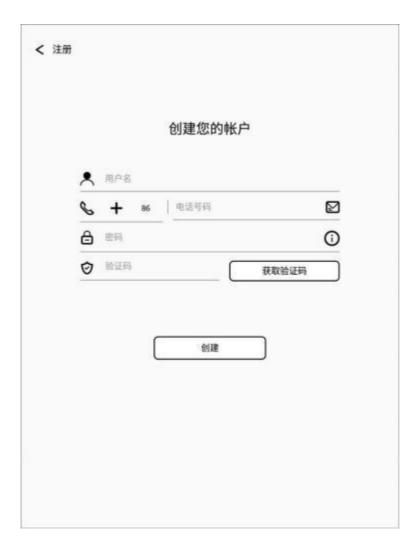

# 5.3.1. Registration

Account registration, support with the mobile phone number or email registration. Registered mobile phone number and email address are not registered again.