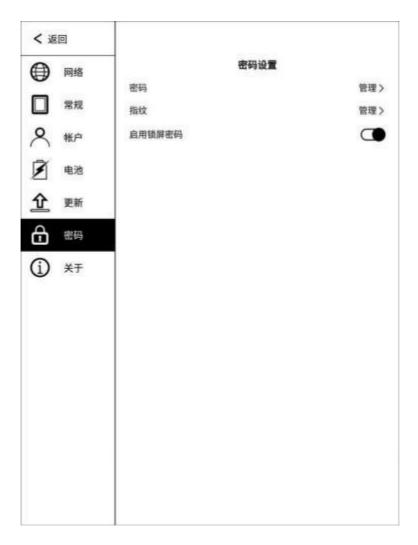

# .6.5 Safety

Security Settings include: digital password setting and management, and fingerprint entry and management, and lock screen opening and closing. After setting the password, when the device is turned on and activated, you need to enter the password to enter the system;

Please remember the password. If the password may lead to the system, please contact us.

The password used when locking the book is consistent with the password for unlocking the screen.