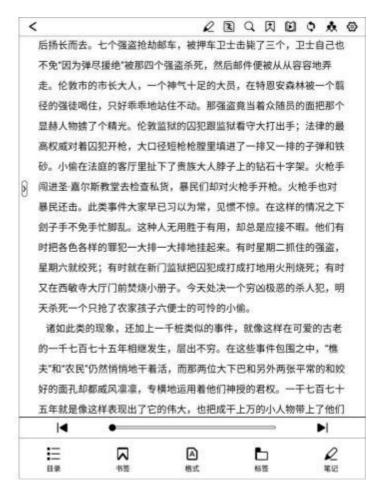

Click the left side (vertical) area of the screen to switch to the previous page;

05:52 (1111)

Click the right side of the screen to switch to the next page;

Click the (vertical) area in the middle of the screen to call out the menu bar;

The menu at the top of the menu bar includes: return, enable / disable handwriting, display / hide handwritten notes, search, add / cancel bookmark, automatic page turning, refresh, share and set;

The menu at the bottom of the menu bar includes: last chapter, progress adjustment, next chapter, catalog, bookmark, format / display, and mark Copyright belongs to Guangdong Zhihui Core Screen Technology Co., LTD. 13 / 42