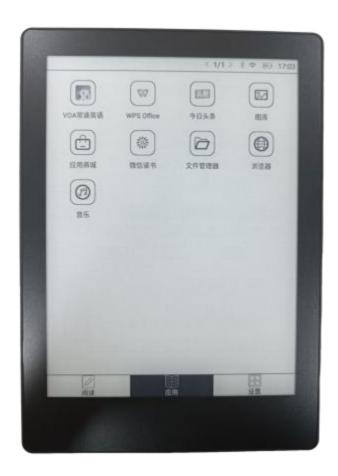

### 2. Main interface introduction

The bottom end of the home page displays the current basic status of the device, including: W i F i connection status, bluetooth , power quantity and charging state show.

Below the status information is the function column, including: reading, application, and Settings. Click the device status information to enter the system Settings interface, and click the account number to enter the account management interface.

## 4. Application

Click on the main interface to display the installed application software APP