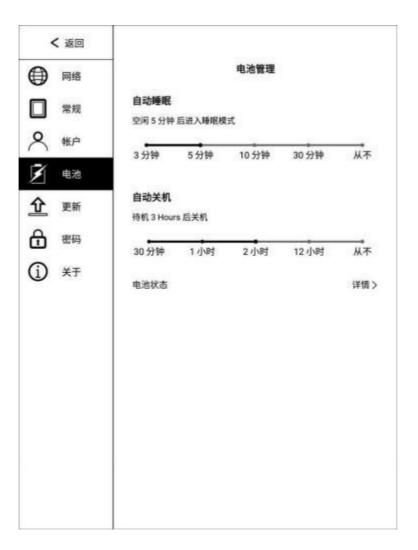

# .4.5 Battery

It can set the automatic hibernation time without operation, the automatic shutdown time, and check the battery status information.