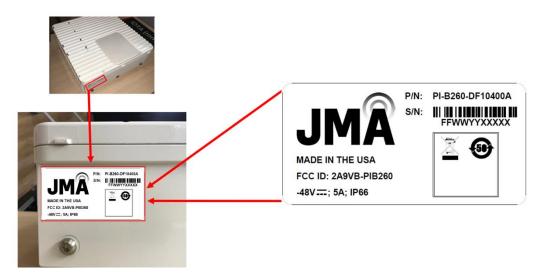

WW = ISO-8601 Week ID

YY = Year Manufactured

XXXXX = Unique ID

Figure 2 DUT Label Location