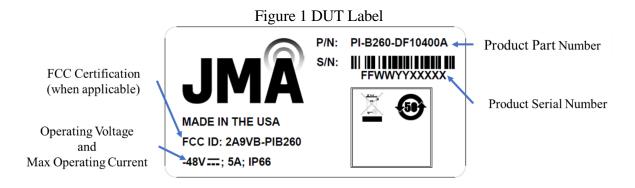

## 2A9VB-PIB260 FCC Label and Label Location

The following figures provide views of the FCC label for the DUT (2A9VB-PIB260) and the label location where user can find it on the DUT product. Label and its material are compliant to UL 62368-1 requirements for durability and permanence. The label is printed with:

- Company logo
- Product part number
- Product voltage and current rating
- FCC logo and ID (once certified)
- Product serial number with bar code:

Where Serial Number is: FFWWYYXXXXX

**FF** = Factory ID

WW = ISO-8601 Week ID

YY = Year Manufactured

XXXXX = Unique ID

Figure 2 DUT Label Location