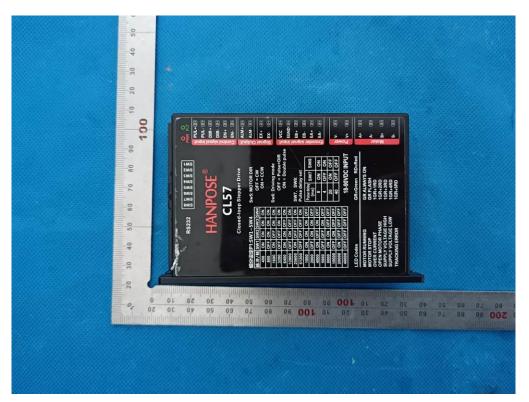

### **INTERNAL VIEW-5 OF EUT**

**INTERNAL VIEW-6 OF EUT** 

Any report having not been signed by authorized approver, or having been altered without authorization, or having not been stamped by the "Dedicated Testing/Inspection Stamp" is deemed to be invalid. Copying or excerpting portion of, or altering the content of the report is not permitted without the written authorization of AGC. The test results presented in the report apply only to the tested sample. Any objections to report issued by AGC should be submitted to AGC within 15days after the issuance of the test report. Further enquiry of validity or verification of the test report should be addressed to AGC by agc01@agccert.com.