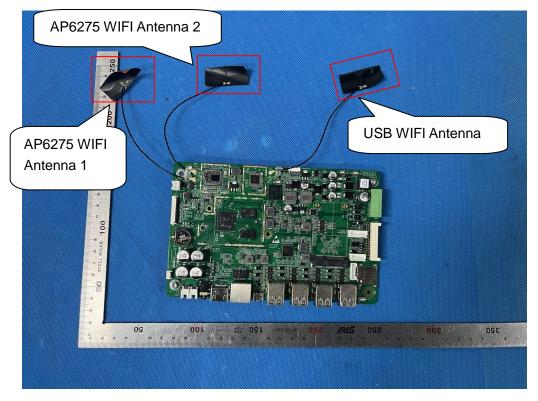

#### 0 00 **BT** Antenna 06 80 0,2 60 50 40 30 20 06 00L 09 02 08 06 08 06 001 01 50 01 0 10 SO 30 07 20 0 50 30 07 04 50 30 07 20 09