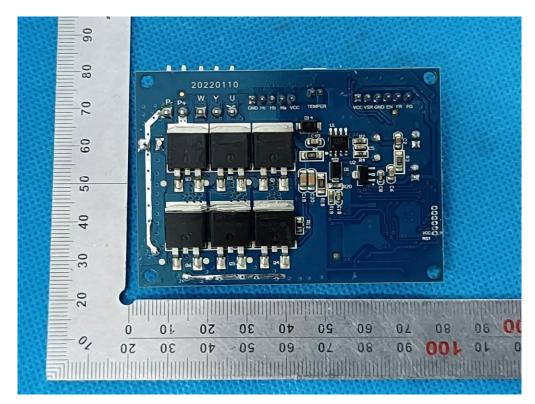

### **INTERNAL VIEW-1 OF EUT**

# INTERNAL VIEW-2 OF EUT

Any report having not been signed by authorized approver, or having been altered without authorization, or having not been stamped by the "Dedicated Testing/Inspection Stamp" is deemed to be invalid. Copying or excerpting portion of, or altering the content of the report is not permitted without the written authorization of AGC. The test results presented in the report apply only to the tested sample. Any objections to report issued by AGC should be submitted to AGC within 15days after the issuance of the test report. Further enquiry of validity or verification of the test report should be addressed to AGC by agc01@agccert.com.