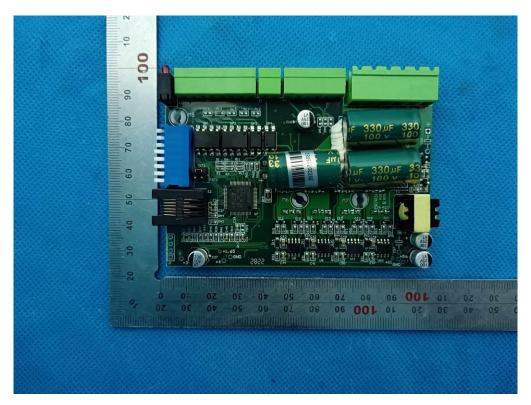

### **INTERNAL VIEW-1 OF EUT**

# INTERNAL VIEW-2 OF EUT

Any report having not been signed by authorized approver, or having been altered without authorization, or having not been stamped by the "Dedicated Testing/Inspection Stamp" is deemed to be invalid. Copying or excerpting portion of, or altering the content of the report is not permitted without the written authorization of AGC. The test results presented in the report apply only to the tested sample. Any objections to report issued by AGC should be submitted to AGC within 15days after the issuance of the test report. Further enquiry of validity or verification of the test report should be addressed to AGC by agc01@agccert.com.