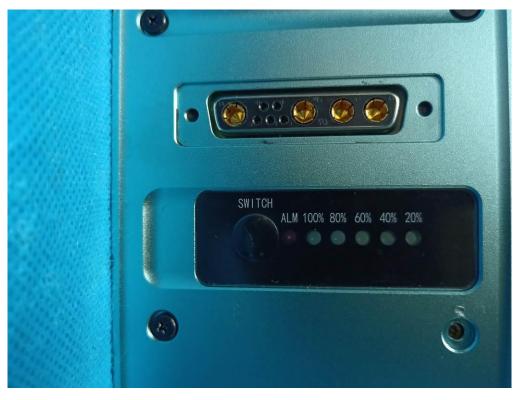

## LABEL VIEW OF BATTERY

| FJDynamics                                                                                                                                                                                                                                                                                                                            |
|---------------------------------------------------------------------------------------------------------------------------------------------------------------------------------------------------------------------------------------------------------------------------------------------------------------------------------------|
| Rechargeable lithium-ion battery<br>Model: BP1000-14<br>Cell chemistry: lithium-ion<br>Battery capacity: 50.4V, 20Ah, 1008Wh<br>Operating temperature: -4 to 131 °F (-20 to 55 °C )<br>Charging temperature: 32 to 104 °F (0 to 40 °C)<br>Manufacturer: FJ Dynamics Technology Co., LTD<br>Date code: 2022-10-12 FJBP10001422A00006FZ |
| S/N:<br>Made in China                                                                                                                                                                                                                                                                                                                 |