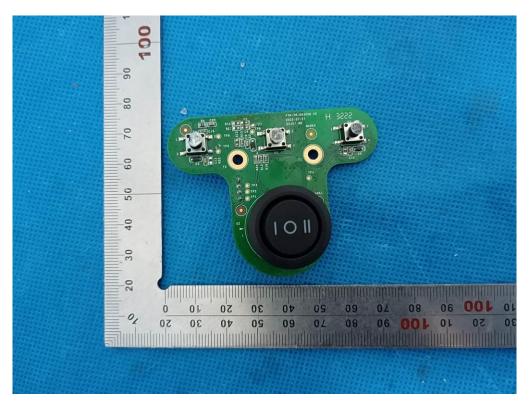

# INTERNAL VIEW-4 OF EUT

Any report having not been signed by authorized approver, or having been altered without authorization, or having not been stamped by the "Dedicated Testing/Inspection Stamp" is deemed to be invalid. Copying or excerpting portion of, or altering the content of the report is not permitted without the written authorization of AGC. The test results presented in the report apply only to the tested sample. Any objections to report issued by AGC should be submitted to AGC within 15days after the issuance of the test report. Further enquiry of validity or verification of the test report should be addressed to AGC by agc01@agccert.com.