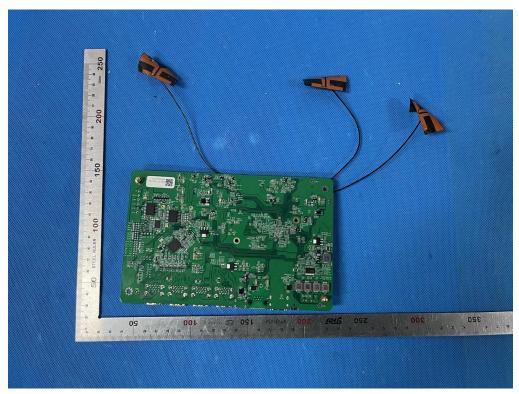

#### 0 00 **BT** Antenna 06 80 0,2 60 50 40 30 20 06 00L 09 02 08 06 08 06 001 01 50 01 0 10 SO 30 07 20 0 50 30 07 04 50 30 07 20 09