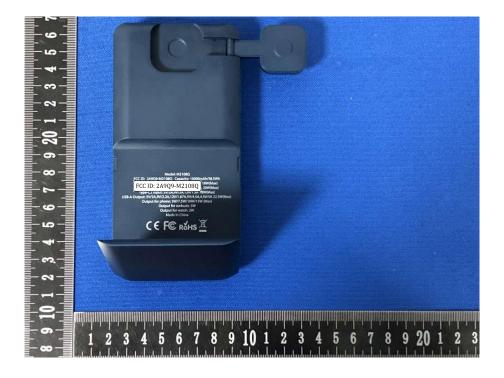

l and Information**

## **FCC Label Sample**

FCC ID: 2A9Q9-M2108Q

## **FCC Label Specifications**

Text is Black in color and is justified. Labels are printed in indelible ink on permanent adhesive backing or silk-screened onto the EUT or shall be affixed at a conspicuous location on the EUT. Where the EUT is constructed in two or more sections connected by wires and marketed together, the above statement is required to be affixed only to the main control unit. When the EUT is so small or for such use that it is not practicable to place the statement on it, the above information shall be placed in a prominent location in the instruction manual or pamphlet supplied to the user or, alternatively, shall be placed on the container in which the device is marketed.

## **FCC Label Location**