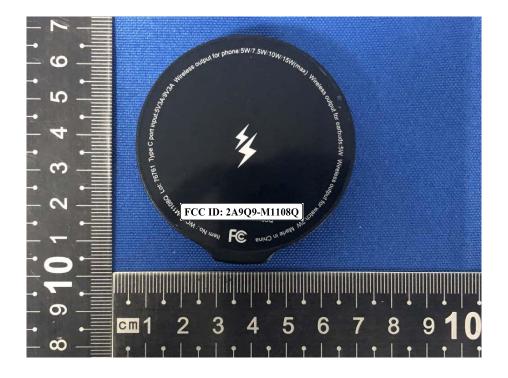

l and Information**

## **FCC Label Sample**

FCC ID: 2A9Q9-M1108Q

## **FCC Label Specifications**

Text is Black in color and is justified. Labels are printed in indelible ink on permanent adhesive backing or silk-screened onto the EUT or shall be affixed at a conspicuous location on the EUT. Where the EUT is constructed in two or more sections connected by wires and marketed together, the above statement is required to be affixed only to the main control unit. When the EUT is so small or for such use that it is not practicable to place the statement on it, the above information shall be placed in a prominent location in the instruction manual or pamphlet supplied to the user or, alternatively, shall be placed on the container in which the device is marketed.

## **FCC Label Location**