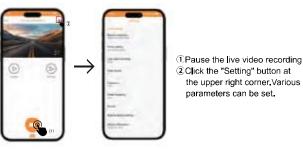

all to allow information services and camera access

#### 2 Cell phone connection to logger WIFI

After the recorder is turned on, you need to manually turn on WIFI to connect (WiFi is only for this software)



- Long press the on button to turn on Recorder indicator blue light
- Open the interface of Roadcam software, dick Add recorder button, automatically jump to the WIFI interface, Double-click the photo search for the connection"YX-Q28-WIFI return to the software interface again At this time, it shows that the recorder has been connected successfully button to open the WIFI Recorder indicator light (Note: After connecting the recorder LAN, cell phone traffic and othe blue-green long light WEI can not be used And must use this net



ork to view APP video





### 4 Setup parameters



5 View Recorded Video/Pictures



#### 6 View downloadable videos/images



## Description of the video recording function

Recorded video time and size: default one file every 5 minutes (APP selectable video recording time and video file size)

Recording mode: cvclic recording (i.e., after a memory card is finished recording, it will automatically overwrite the the previous video file, and so on)

Video recording function use: long press the car recorder switch button on, the blue light is long bright, the In standby mode, short press this key again, start recording, blue light slow flash

Low power shutdown: In the process of using, due to the high power consumption of the car recorder, it will shut down prematurely after a short period of time short time will be shut down early, at th