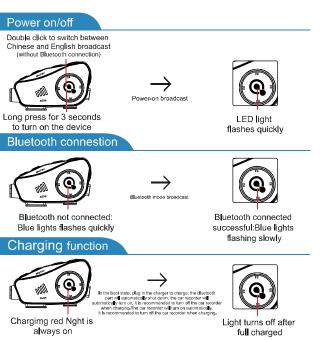

Video recording function use: long press the car recorder switch button on, the blue light is long bright, the In standby mode, short press this key again, start recording, blue light slow flash

Low power shutdown: In the process of using, due to the high power consumption of the car recorder, it will shut down prematurely after a short period of time short time will be shut down early, at this time the bluetooth function can continue to use, is a normal phenomenon, This is a normal phenomenon

# Light Status

| Functional status                        | Logger Indicator Status                                                             |
|------------------------------------------|-------------------------------------------------------------------------------------|
| power on                                 | the blue light stays on forever                                                     |
| turn off                                 | Lights out.                                                                         |
| Start recording.                         | blue light flashing                                                                 |
| Pause the video.                         | blue light                                                                          |
| Turn on the WIFI                         | Blue and green lights are always on                                                 |
| Turn off the WIFI                        | Green light out.                                                                    |
| SD card abnormality                      | Blue and green lights blinking 7 times at the same time to<br>shut down the machine |
| Connection to PC card<br>reader function | Blue and green lights flash alternately                                             |