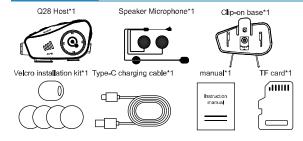

to connect successfully (the phone will be in the state of no network), open the downloaded Roadcam, click to connect to the recorder, connect to the completion of the main interface of the APP will show that the recorder is connected! Successful, click to see the video recording

#### Third: View recorded video or photos

Repeat the operation of point 2 above, enter the video interface, pause the recording, and then click on the video button on the window to view the recorded video; photo view the same operation. Recorded video time and size: one file every 5 minutes by default (APP can choose video time and video file size)

Recording mode: cyclic recording (i.e., after a memory card is recorded, it will automatically overwrite the previous video file, and so on)

### **Product List**



#### Instruction warning

NOTE: This equipment has been tested and found to comply with the limits for a Class B digital device, pursuant to part 15 of the FCC Rules. These limits are designed to provide reasonable protection against harmfulinterference in a residential installation. This equipment generates uses and can radiate radio frequency energy and, if not installed and used in accordance with the instructions may cause harmfulinterference to radio communications. However, there is no quarantee that interference wil not occur in a particular installation, ifthis equipment does cause harmful interference to radio or television reception, whichcan be detemined by turning the equipment offand on, the user is encouraged totry to correct the interference by one or more of the following