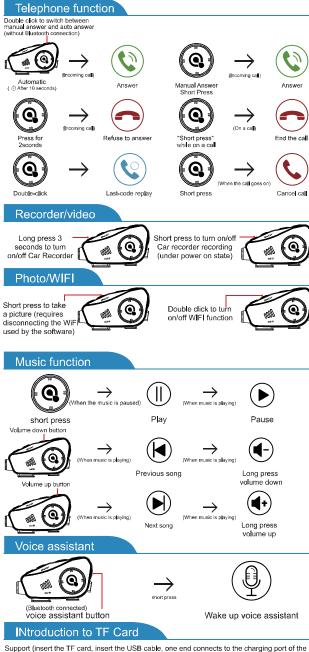

machine, one end connects to the computer, the machine automatically enters the card reader Reader mode: the blue and green lights in the grid alternately slow flash); can be copied or deleted files on the computer Micro SD card (support ≤ 256G)

APP operation mode of the car recorder (working condition of the car recorder: the memory card must be inserted to work normally)

#### Third: View recorded video or photos

Repeat the operation of point 2 above, enter the video interface, pause the recording, and then click on the video button on the window to view the recorded video; photo view the same operation. Recorded video time and size: one file every 5 minutes by default (APP can choose video time and video file size)

Recording mode: cyclic recording (i.e., after a memory card is recorded, it will automatically overwrite the previous video file, and so on)

## Description of the video recording function

Recorded video time and size: default one file every 5 minutes (APP selectable video recording time and video file size)

Recording mode: cvclic recording (i.e., after a memory card is finished recording, it will automatically overwrite the the previous video file, and so on)

Video recording function use: long press the car recorder switch button on, the blue light is long bright, the In standby mode, short press this key again, start recording, blue light slow flash

Low power shutdown: In the process of using, due to the high power consumption of the car recorder, it will shut down prematurely after a short period of time short time will be shut down early, at this time the bluetooth function can continue to use, is a normal phenomenon, This is a normal phenomenon