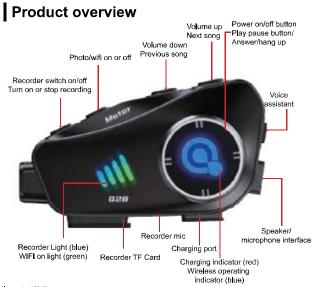

# **D2B** QUICK INSTRUCTION MANUAL

Important Notice: Before installing the headphones, follow the Quick Manual instructions to connect your phone and listen to the sound and volume. If there is a large difference in sound effect and volume after installing it on the helmet, please adjust the position of the speaker in the helmet.