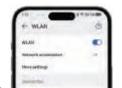

#### 2 Cell phone connection to logger WIFI

After the recorder is turned on, you need to manually turn on WIFI to connect (WiFi is only for this software)

- Long press the on button to turn on Recorder indicator blue light
- Open the interface of Roadcam software, dick Add recorder button, automatically jump to the WIFI interface, Double-click the photo search for the connection"YX-Q28-WIFI return to the software interface again At this time, it shows that the recorder has been connected successfully button to open the WIFI Recorder indicator light (Note: After connecting the recorder LAN, cell phone traffic and othe blue-green long light WEI can not be used And must use this net

ork to view APP video