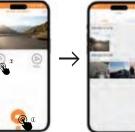

1 Pause the live video recording <sup>(2)</sup>Click the "Video" button You can view it. The operation of viewingpictures is same as above

Click on the "Select" button and check the video you want to down oad. 1)Click the "select" button and check the videos you want to download. ②Click the "Download" button. ③Click the "Album" button to view the Downloaded videos