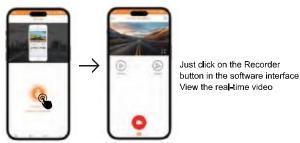

#### Third: View recorded video or photos

Repeat the operation of point 2 above, enter the video interface, pause the recording, and then click on the video button on the window to view the recorded video; photo view the same operation. Recorded video time and size: one file every 5 minutes by default (APP can choose video time and video file size)

1 Pause the live video recording <sup>(2)</sup>Click the "Video" button You can view it. The operation of viewingpictures is same as above

Click on the "Select" button and check the video you want to down oad. 1)Click the "select" button and check the videos you want to download. ②Click the "Download" button. ③Click the "Album" button to view the Downloaded videos