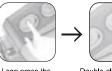

### Second: Host connect APP

Long press the host car recorder switch on, double-click the photo button to open the WIFI, use the phone to open the WIFI function, search for WIFI name: YX-Q28-WIFI....., dick to connect successfully (the phone will be in the state of no network), open the downloaded Roadcam, click to connect to the recorder, connect to the completion of the main interface of the APP will show that the recorder is connected! Successful, click to see the video recording

#### 2 Cell phone connection to logger WIFI

After the recorder is turned on, you need to manually turn on WIFI to connect (WiFi is only for this software)

- Long press the on button to turn on Recorder indicator blue light
- Open the interface of Roadcam software, dick Add recorder button, automatically jump to the WIFI interface, Double-click the photo search for the connection"YX-Q28-WIFI return to the software interface again At this time, it shows that the recorder has been connected successfully button to open the WIFI Recorder indicator light (Note: After connecting the recorder LAN, cell phone traffic and othe blue-green long light WEI can not be used And must use this net