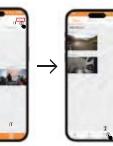

1 Pause the live video recording <sup>(2)</sup>Click the "Video" button You can view it. The operation of viewingpictures is same as above

Click on the "Select" button and check the video you want to down oad. 1)Click the "select" button and check the videos you want to download. ②Click the "Download" button. ③Click the "Album" button to view the Downloaded videos