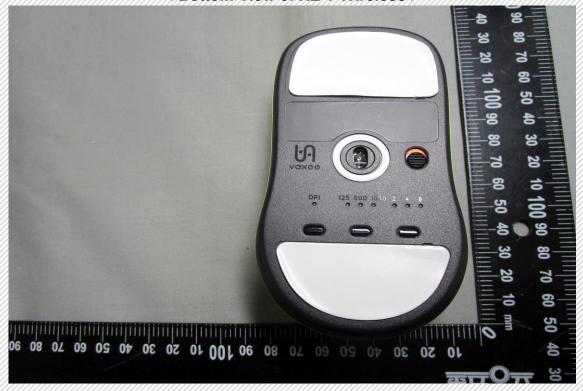

< TOP View of XE P Wireless >

< Bottom View of XE P Wireless >

< Front view of XE O Wireless >

Rear view of XE O Wireless >
01 001 06 08 02 09 05 07 08 00 10 10

< Left View of XE O Wireless >

< Right View of XE O Wireless >

< TOP View of XE O Wireless >

< Bottom View of XE O Wireless >

< Plug Adapter I/O Port >

< Plug Adapter I/O Port >