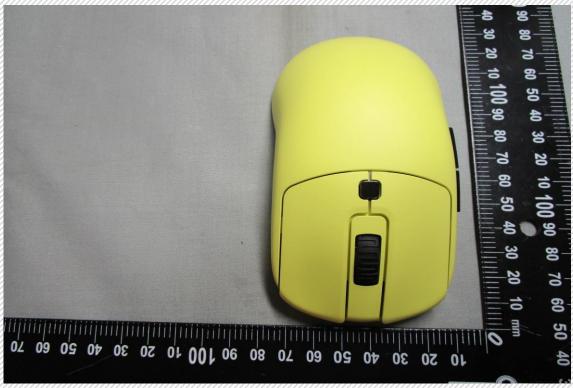

< Right View of XE Y Wireless >

< TOP View of XE Y Wireless >

< Bottom View of XE Y Wireless >

< Front view of XE P Wireless >

< Rear view of XE P Wireless >

< Left View of XE P Wireless >

< Right View of XE P Wireless >

< TOP View of XE P Wireless >

< Bottom View of XE P Wireless >

< Front view of XE O Wireless >

Rear view of XE O Wireless >
01 001 06 08 02 09 05 07 08 00 10 10

< Left View of XE O Wireless >

< Right View of XE O Wireless >