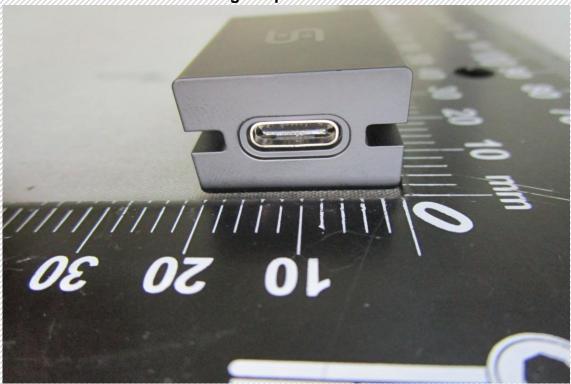

View of XE W Wireless >





< TOP View of XE W Wireless >



< Bottom View of XE W Wireless >





< Front view of XE Y Wireless >



< Rear view of XE Y Wireless >





< Left View of XE Y Wireless >



< Right View of XE Y Wireless >





< TOP View of XE Y Wireless >



< Bottom View of XE Y Wireless >





< Front view of XE P Wireless >



< Rear view of XE P Wireless >





< Left View of XE P Wireless >



< Right View of XE P Wireless >





< TOP View of XE P Wireless >



< Bottom View of XE P Wireless >





< Front view of XE O Wireless >



Rear view of XE O Wireless >
01 001 06 08 02 09 05 07 08 00 10 10



< Left View of XE O Wireless >



< Right View of XE O Wireless >





< TOP View of XE O Wireless >



< Bottom View of XE O Wireless >





< Plug Adapter I/O Port >



< Plug Adapter I/O Port >





## < USB Cable >