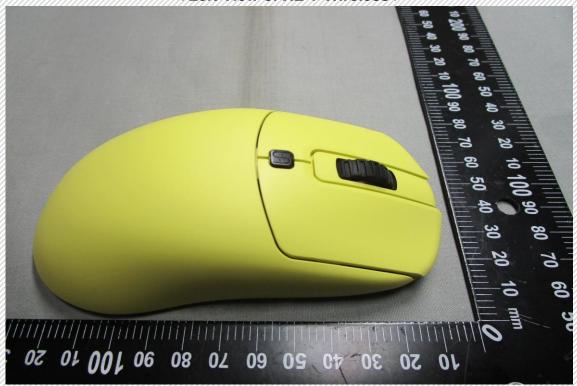

< Right View of XE Y Wireless >

< TOP View of XE Y Wireless >

< Bottom View of XE Y Wireless >

< Front view of XE P Wireless >

< Rear view of XE P Wireless >

< Left View of XE P Wireless >

< Right View of XE P Wireless >

< TOP View of XE P Wireless >

< Bottom View of XE P Wireless >

< Front view of XE O Wireless >

Rear view of XE O Wireless >
01 001 06 08 02 09 05 07 08 00 10 10

< Left View of XE O Wireless >

< Right View of XE O Wireless >