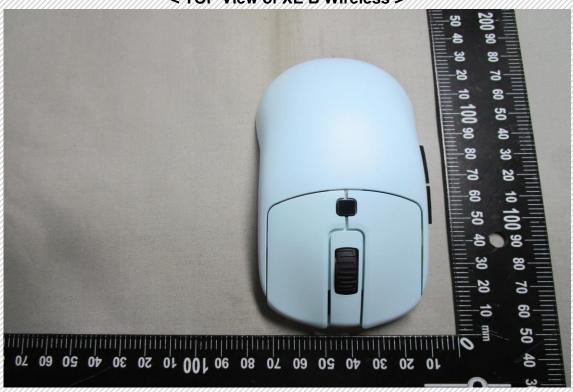

< Rear view of XE B Wireless >

< Left View of XE B Wireless >

< Right View of XE B Wireless >

< TOP View of XE B Wireless >

< Bottom View of XE B Wireless >

< Front view of XE W Wireless >

< Rear view of XE W Wireless >