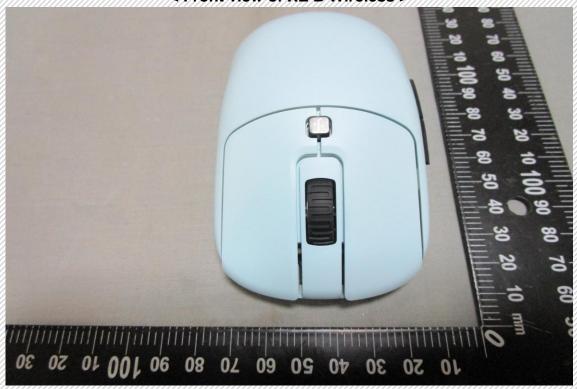

< Rear view of XE B Wireless >

< Left View of XE B Wireless >

< Right View of XE B Wireless >

< TOP View of XE B Wireless >

< Bottom View of XE B Wireless >

< Front view of XE W Wireless >

< Rear view of XE W Wireless >