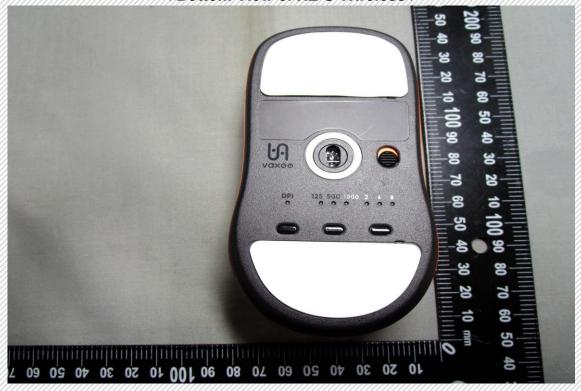

< TOP View of XE O Wireless >

< Bottom View of XE O Wireless >

< Plug Adapter I/O Port >

< Plug Adapter I/O Port >