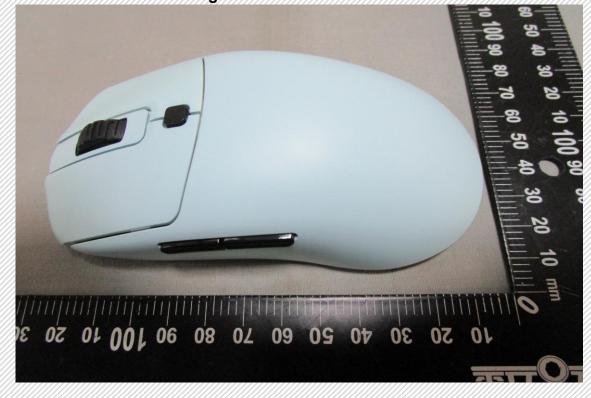

< Rear view of XE B Wireless >

< Left View of XE B Wireless >

< Right View of XE B Wireless >

< TOP View of XE B Wireless >

< Bottom View of XE B Wireless >

< Front view of XE W Wireless >

< Rear view of XE W Wireless >