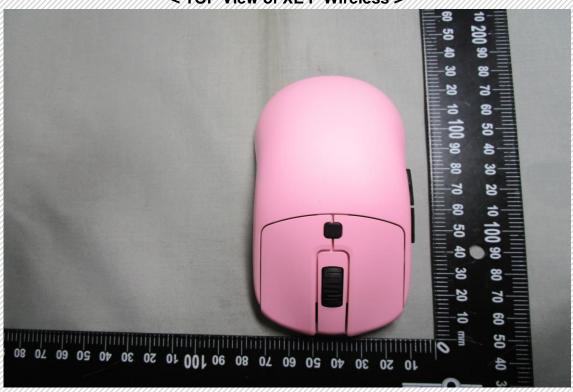

< TOP View of XE P Wireless >

< Bottom View of XE P Wireless >

< Front view of XE O Wireless >

Rear view of XE O Wireless >
01 001 06 08 02 09 05 07 08 00 10 10

< Left View of XE O Wireless >

< Right View of XE O Wireless >