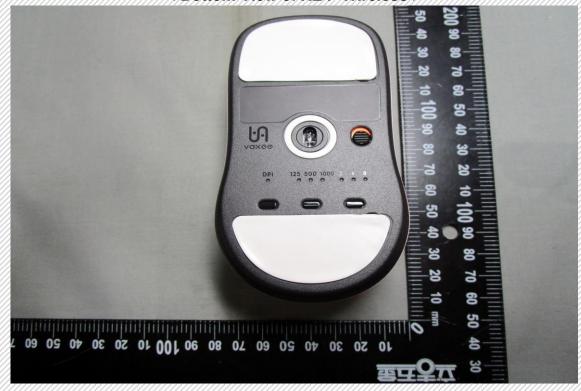

< TOP View of XE P Wireless >

< Bottom View of XE P Wireless >

< Front view of XE O Wireless >

Rear view of XE O Wireless >
01 001 06 08 02 09 05 07 08 00 10 10

< Left View of XE O Wireless >

< Right View of XE O Wireless >