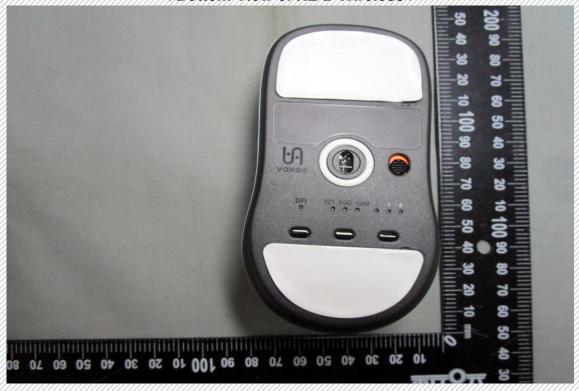

< TOP View of XE O Wireless >

< Bottom View of XE O Wireless >

< Plug Adapter I/O Port >

< Plug Adapter I/O Port >