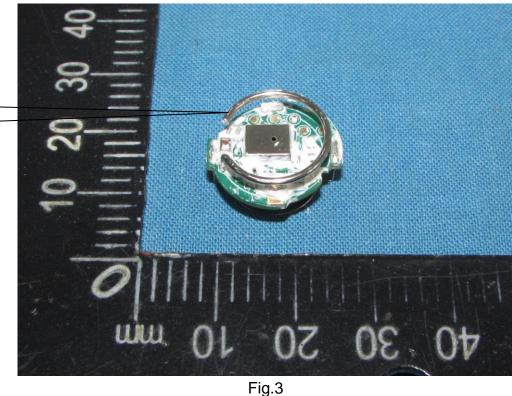

## Shenzhen Tongzhou Testing Co., Ltd

FCC ID: 2A9JUBSE139

Bluetooth Antenna

Fig.3

Fig.4

This report shall not be reproduced except in full, without the written approval of Shenzhen Tongzhou Testing Co.,Ltd Page 2 of 4 Shenzhen Tongzhou Testing Co.,Ltd