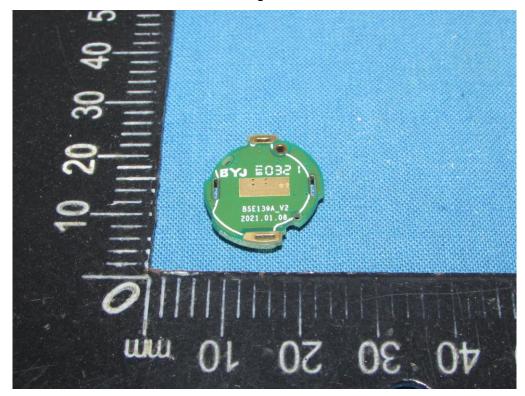

## Shenzhen Tongzhou Testing Co., Ltd

FCC ID: 2A9JUBSE139

Bluetooth Antenna

Fig.3

Fig.4

This report shall not be reproduced except in full, without the written approval of Shenzhen Tongzhou Testing Co.,Ltd Page 2 of 4 Shenzhen Tongzhou Testing Co.,Ltd