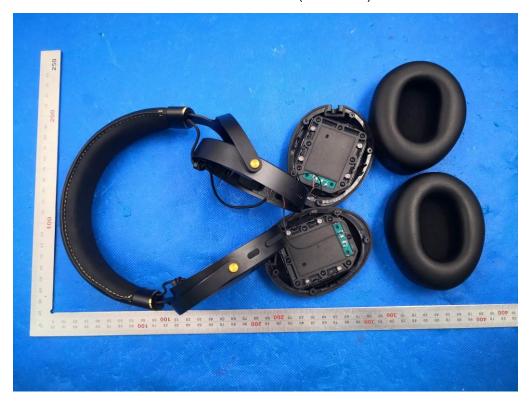

# **INTERNAL PHOTOS**

**OPEN VIEW OF EUT (FIGURE 1)** 

**VIEW OF BATTERY** 

Any report having not been signed by authorized approver, or having been altered without authorization, or having not been stamped by the "Dedicated Testing/Inspection Stamp" is deemed to be invalid. Copying or excerpting portion of, or altering the content of the report is not permitted without the written authorization of AGC. The test results presented in the report apply only to the tested sample. Any objections to report issued by AGC should be submitted to AGC within 15days after the issuance of the test report. Further enquiry of validity or verification of the test report should be addressed to AGC by agc01@agccert.com.